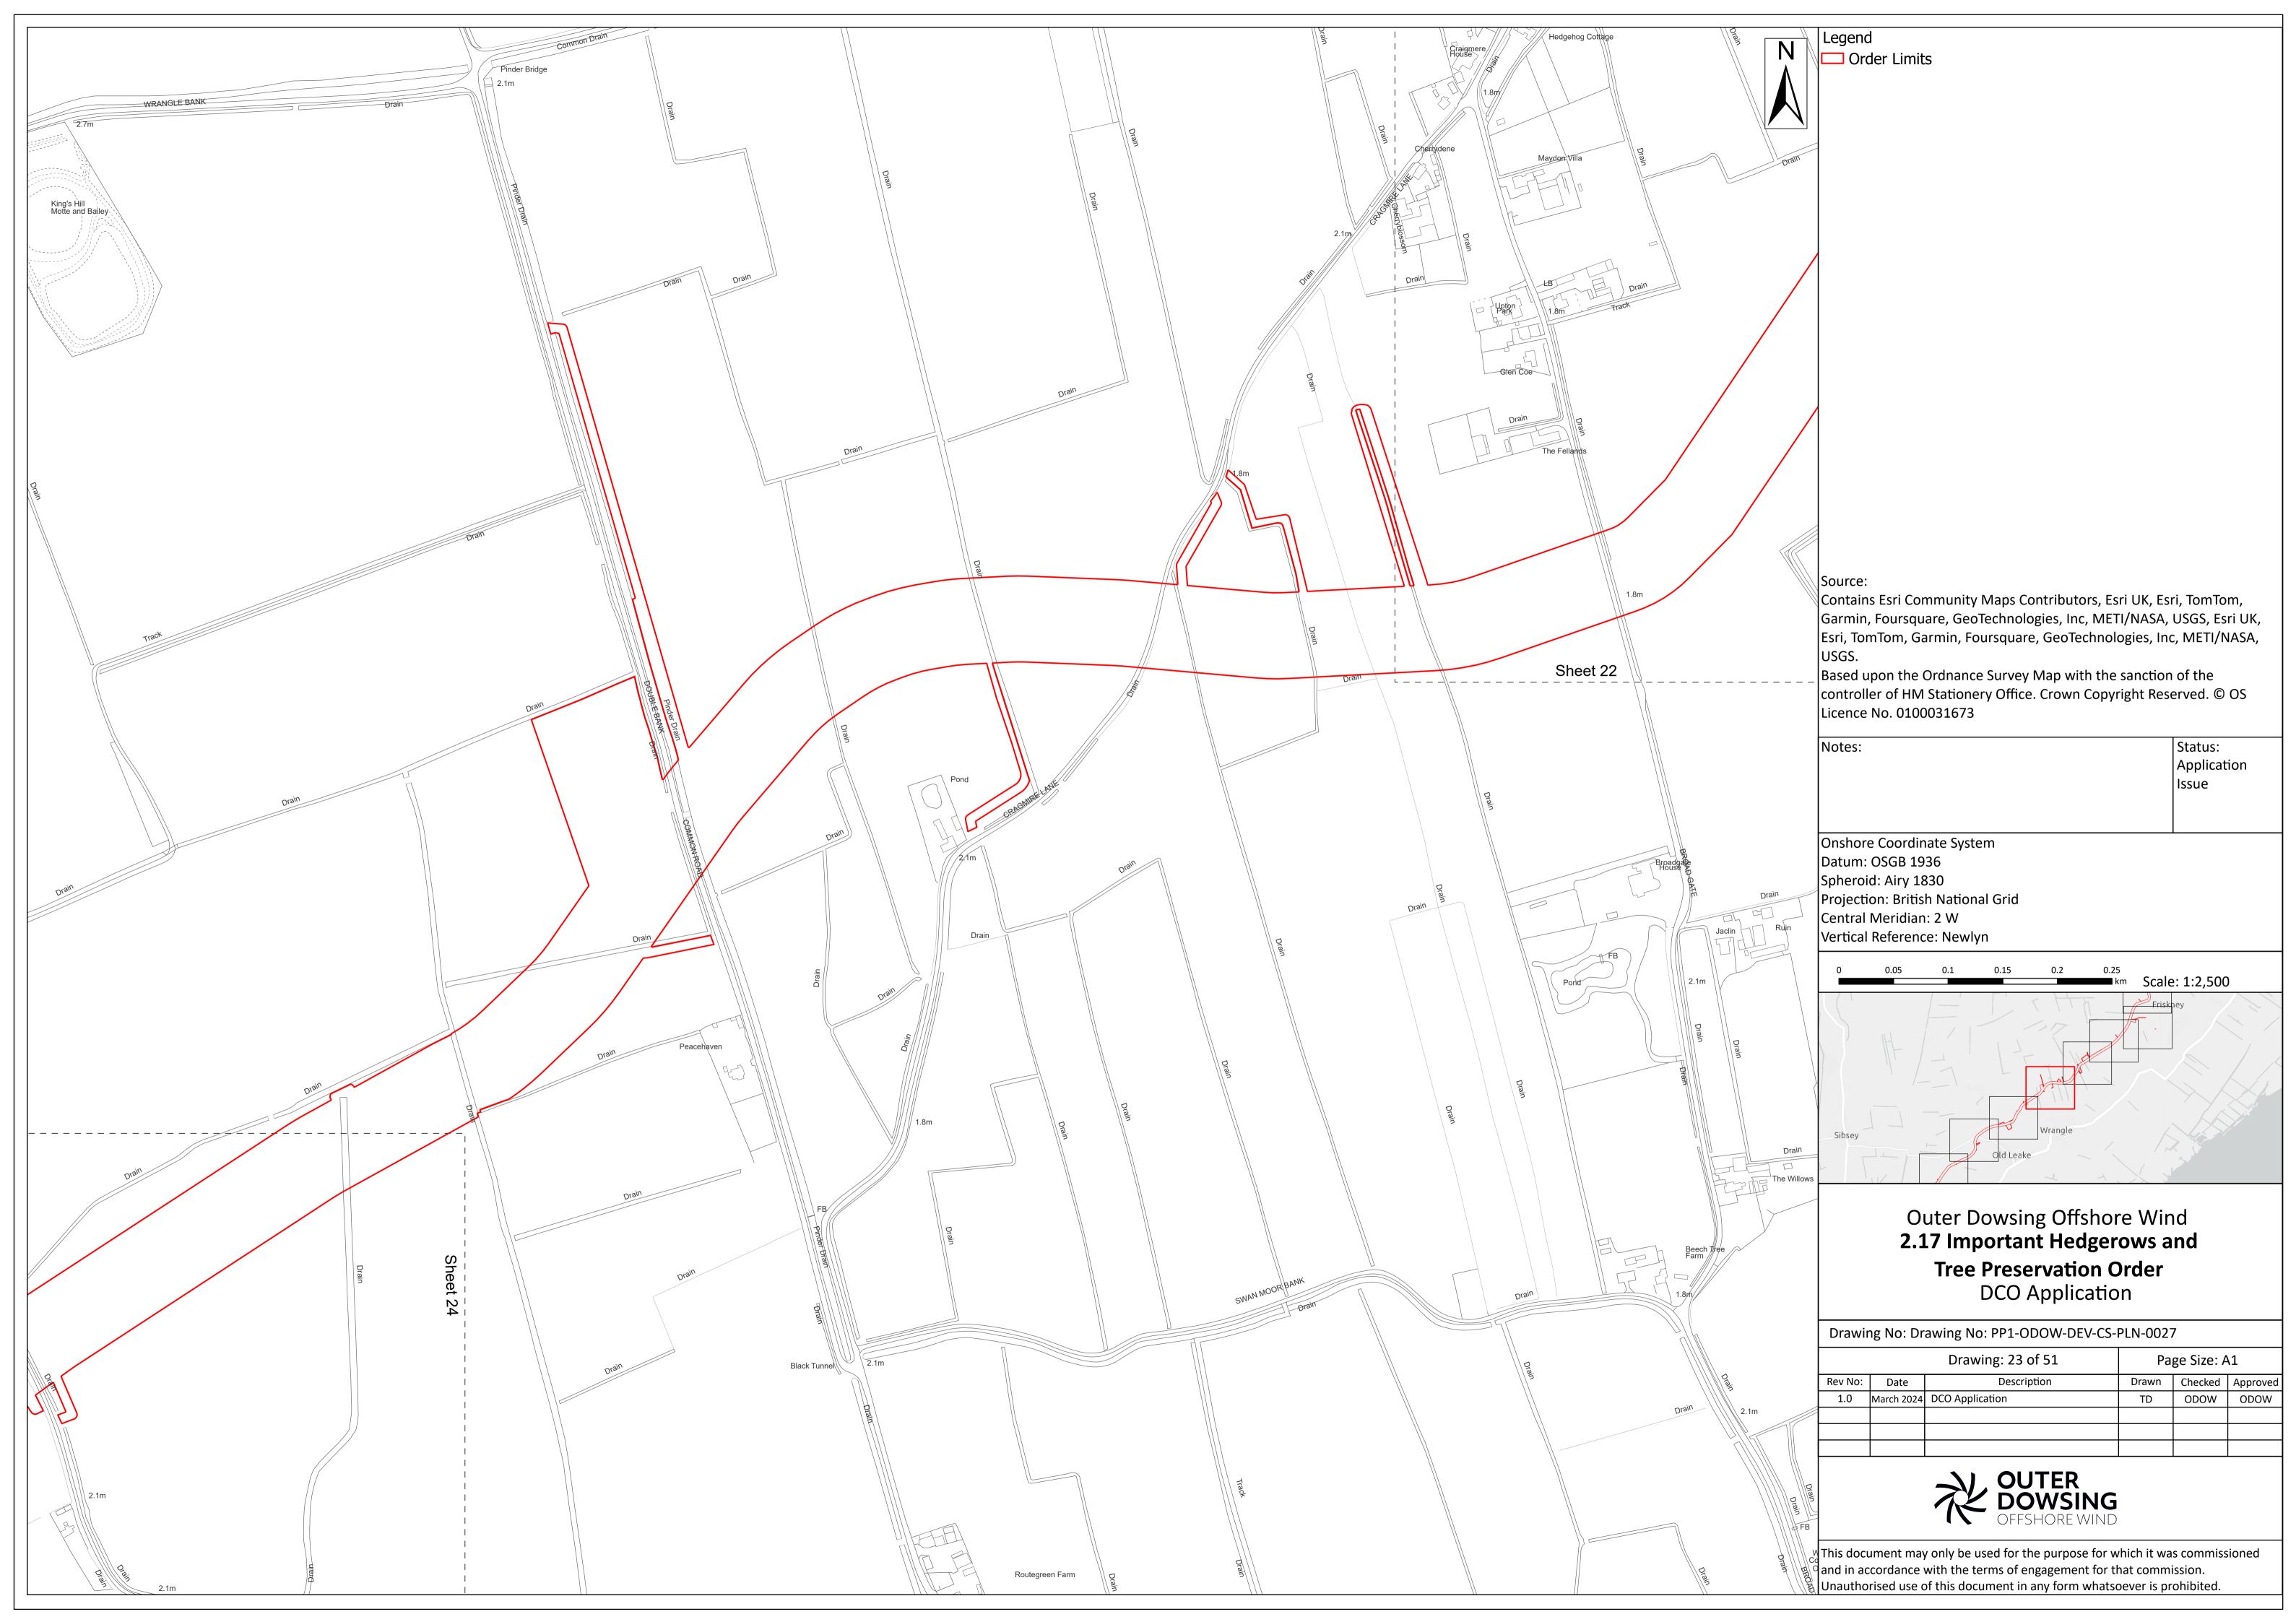

S-PLN-0027                                  | 3 <sup>rd</sup> Party Doc No<br>(If applicable): | N/A         |  |  |  |

Outer Dowsing Offshore Wind accepts no liability for the accuracy or completeness of the information in this document nor for any loss or damage arising from the use of such information.

| Rev No. | Date          | Status / Reason for Issue | Author              | Checked by                    | Reviewed<br>by   | Approved by      |
|---------|---------------|---------------------------|---------------------|-------------------------------|------------------|------------------|
| 1.0     | March<br>2024 | DCO<br>Application        | Dalcour<br>Maclaren | Shepherd<br>and<br>Wedderburn | Outer<br>Dowsing | Outer<br>Dowsing |



























































Status:

Page Size: A1

Application