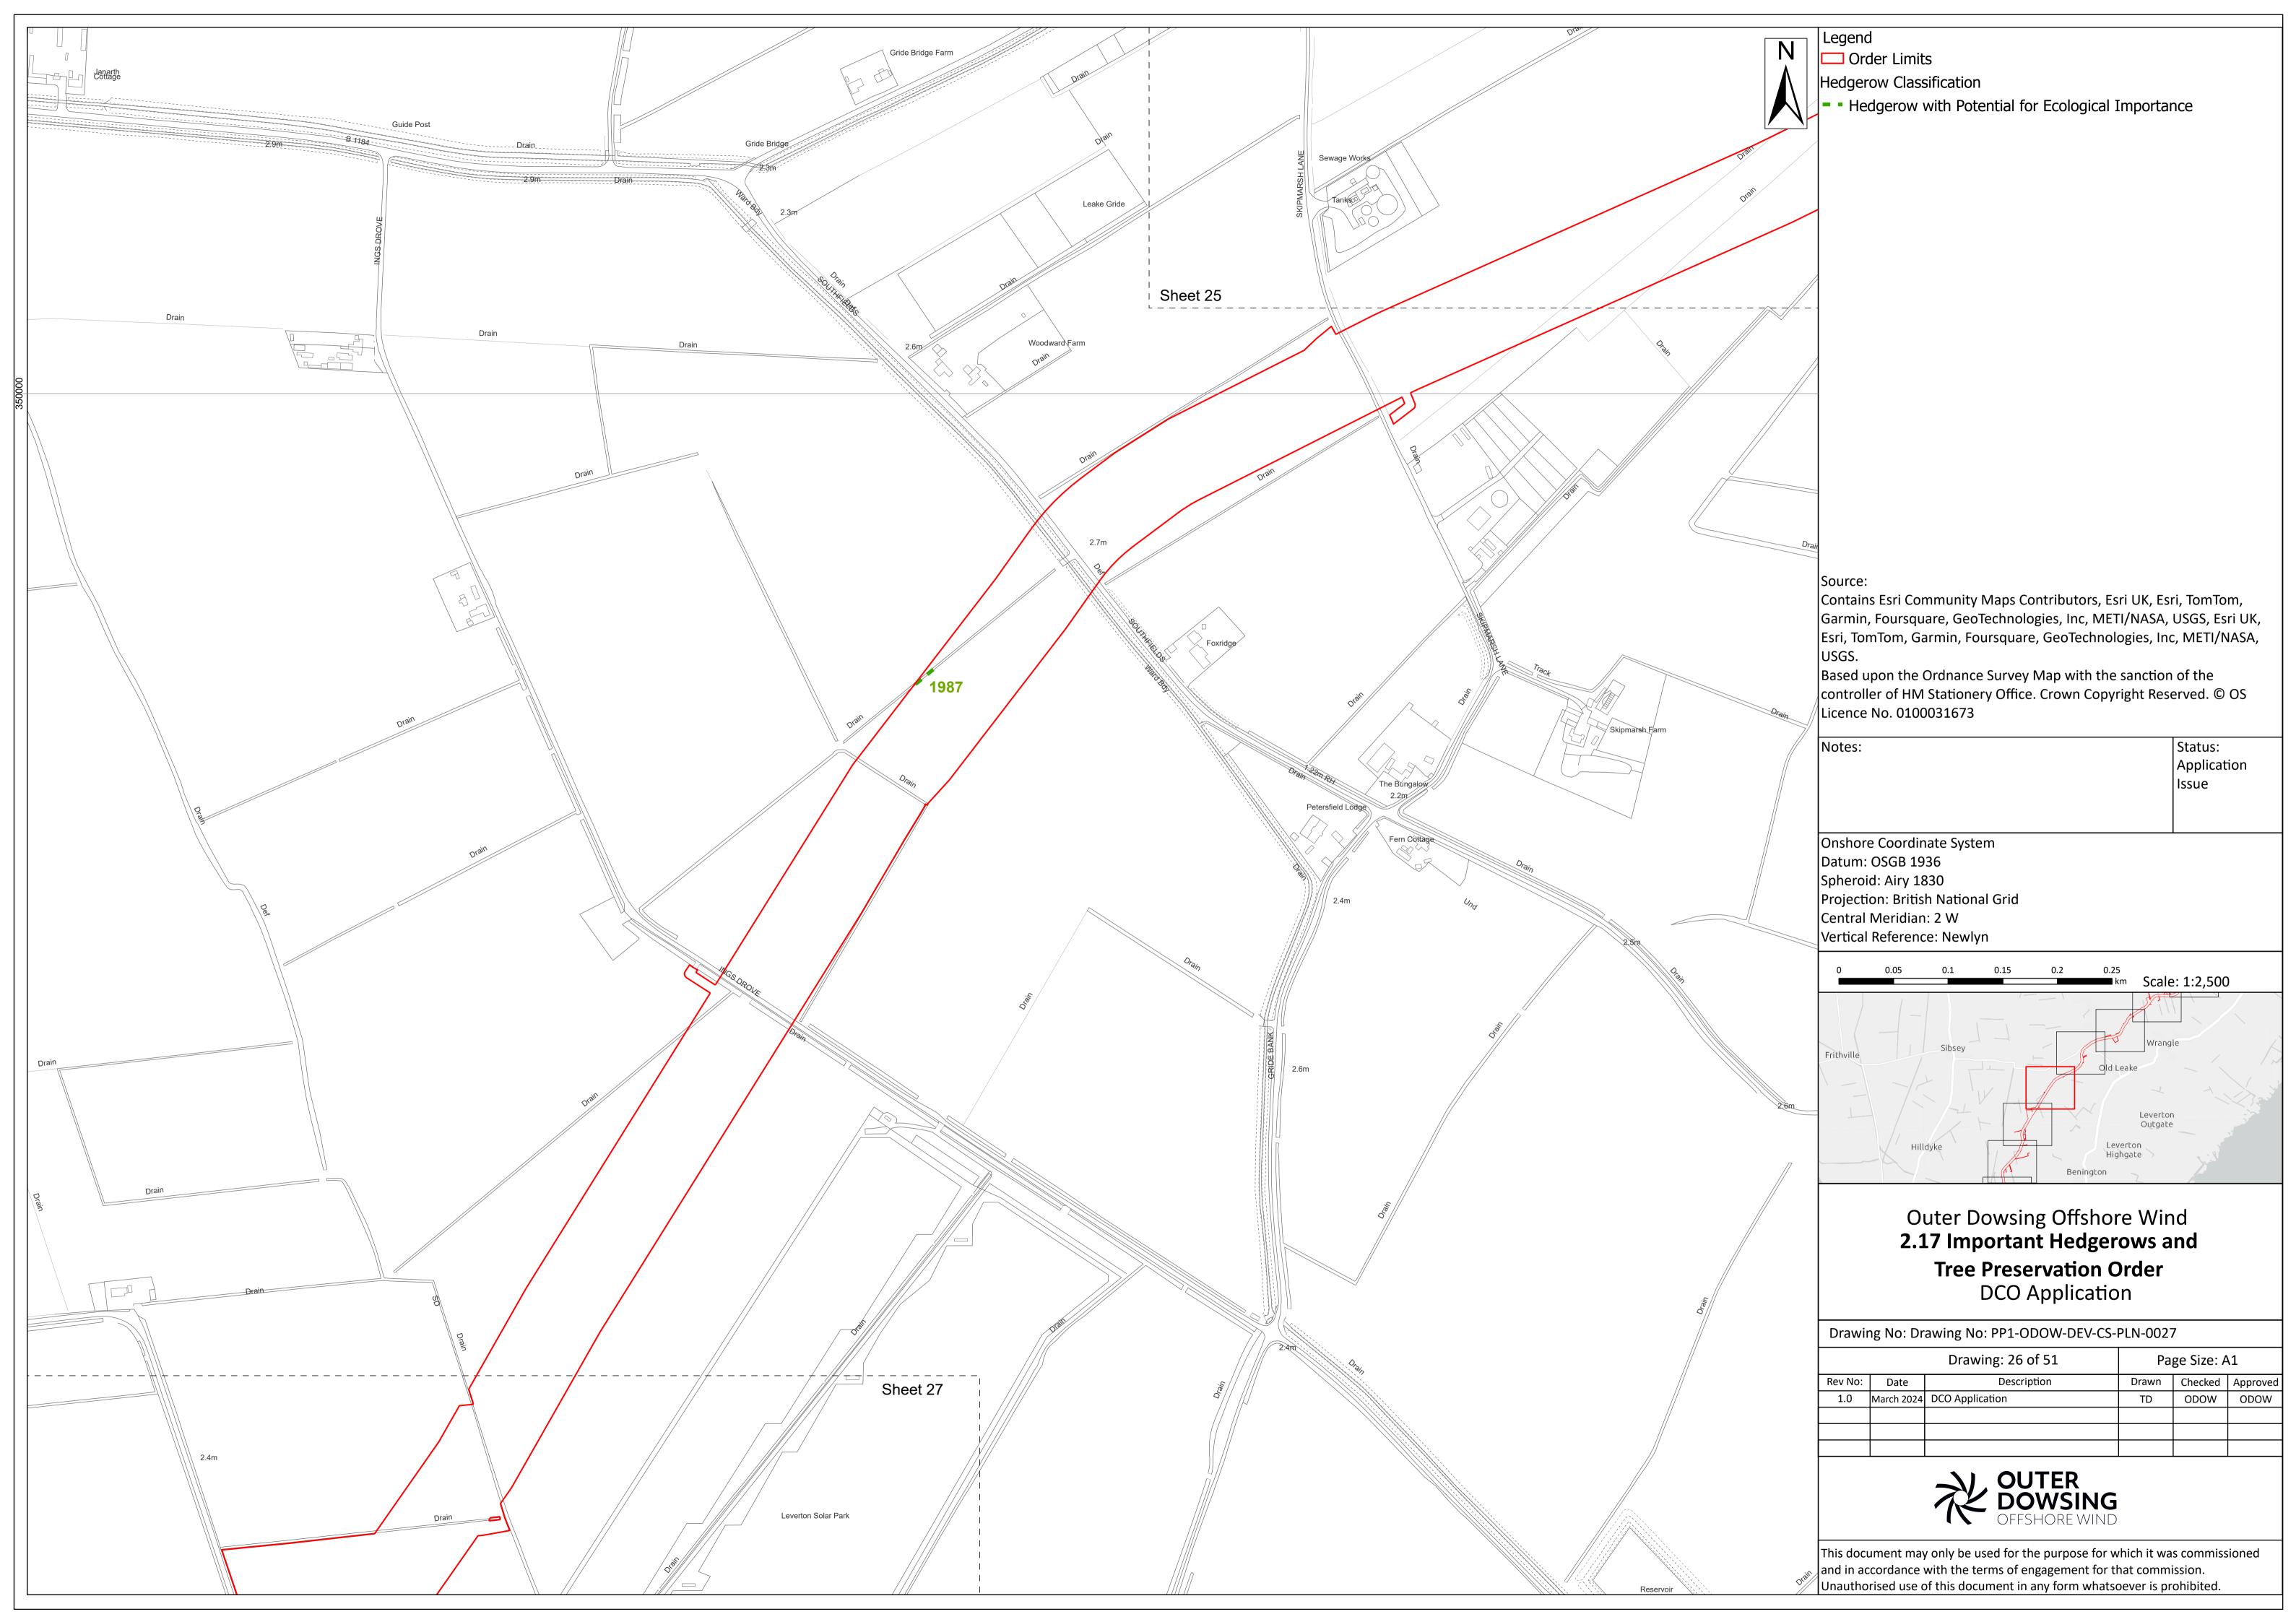

0027                                  | 3 <sup>rd</sup> Party Doc No<br>(If applicable): | N/A         |  |  |  |

Outer Dowsing Offshore Wind accepts no liability for the accuracy or completeness of the information in this document nor for any loss or damage arising from the use of such information.

| Rev No. | Date          | Status / Reason for Issue | Author              | Checked by                    | Reviewed<br>by   | Approved by      |
|---------|---------------|---------------------------|---------------------|-------------------------------|------------------|------------------|
| 1.0     | March<br>2024 | DCO<br>Application        | Dalcour<br>Maclaren | Shepherd<br>and<br>Wedderburn | Outer<br>Dowsing | Outer<br>Dowsing |



























































Status:

Page Size: A1

Application