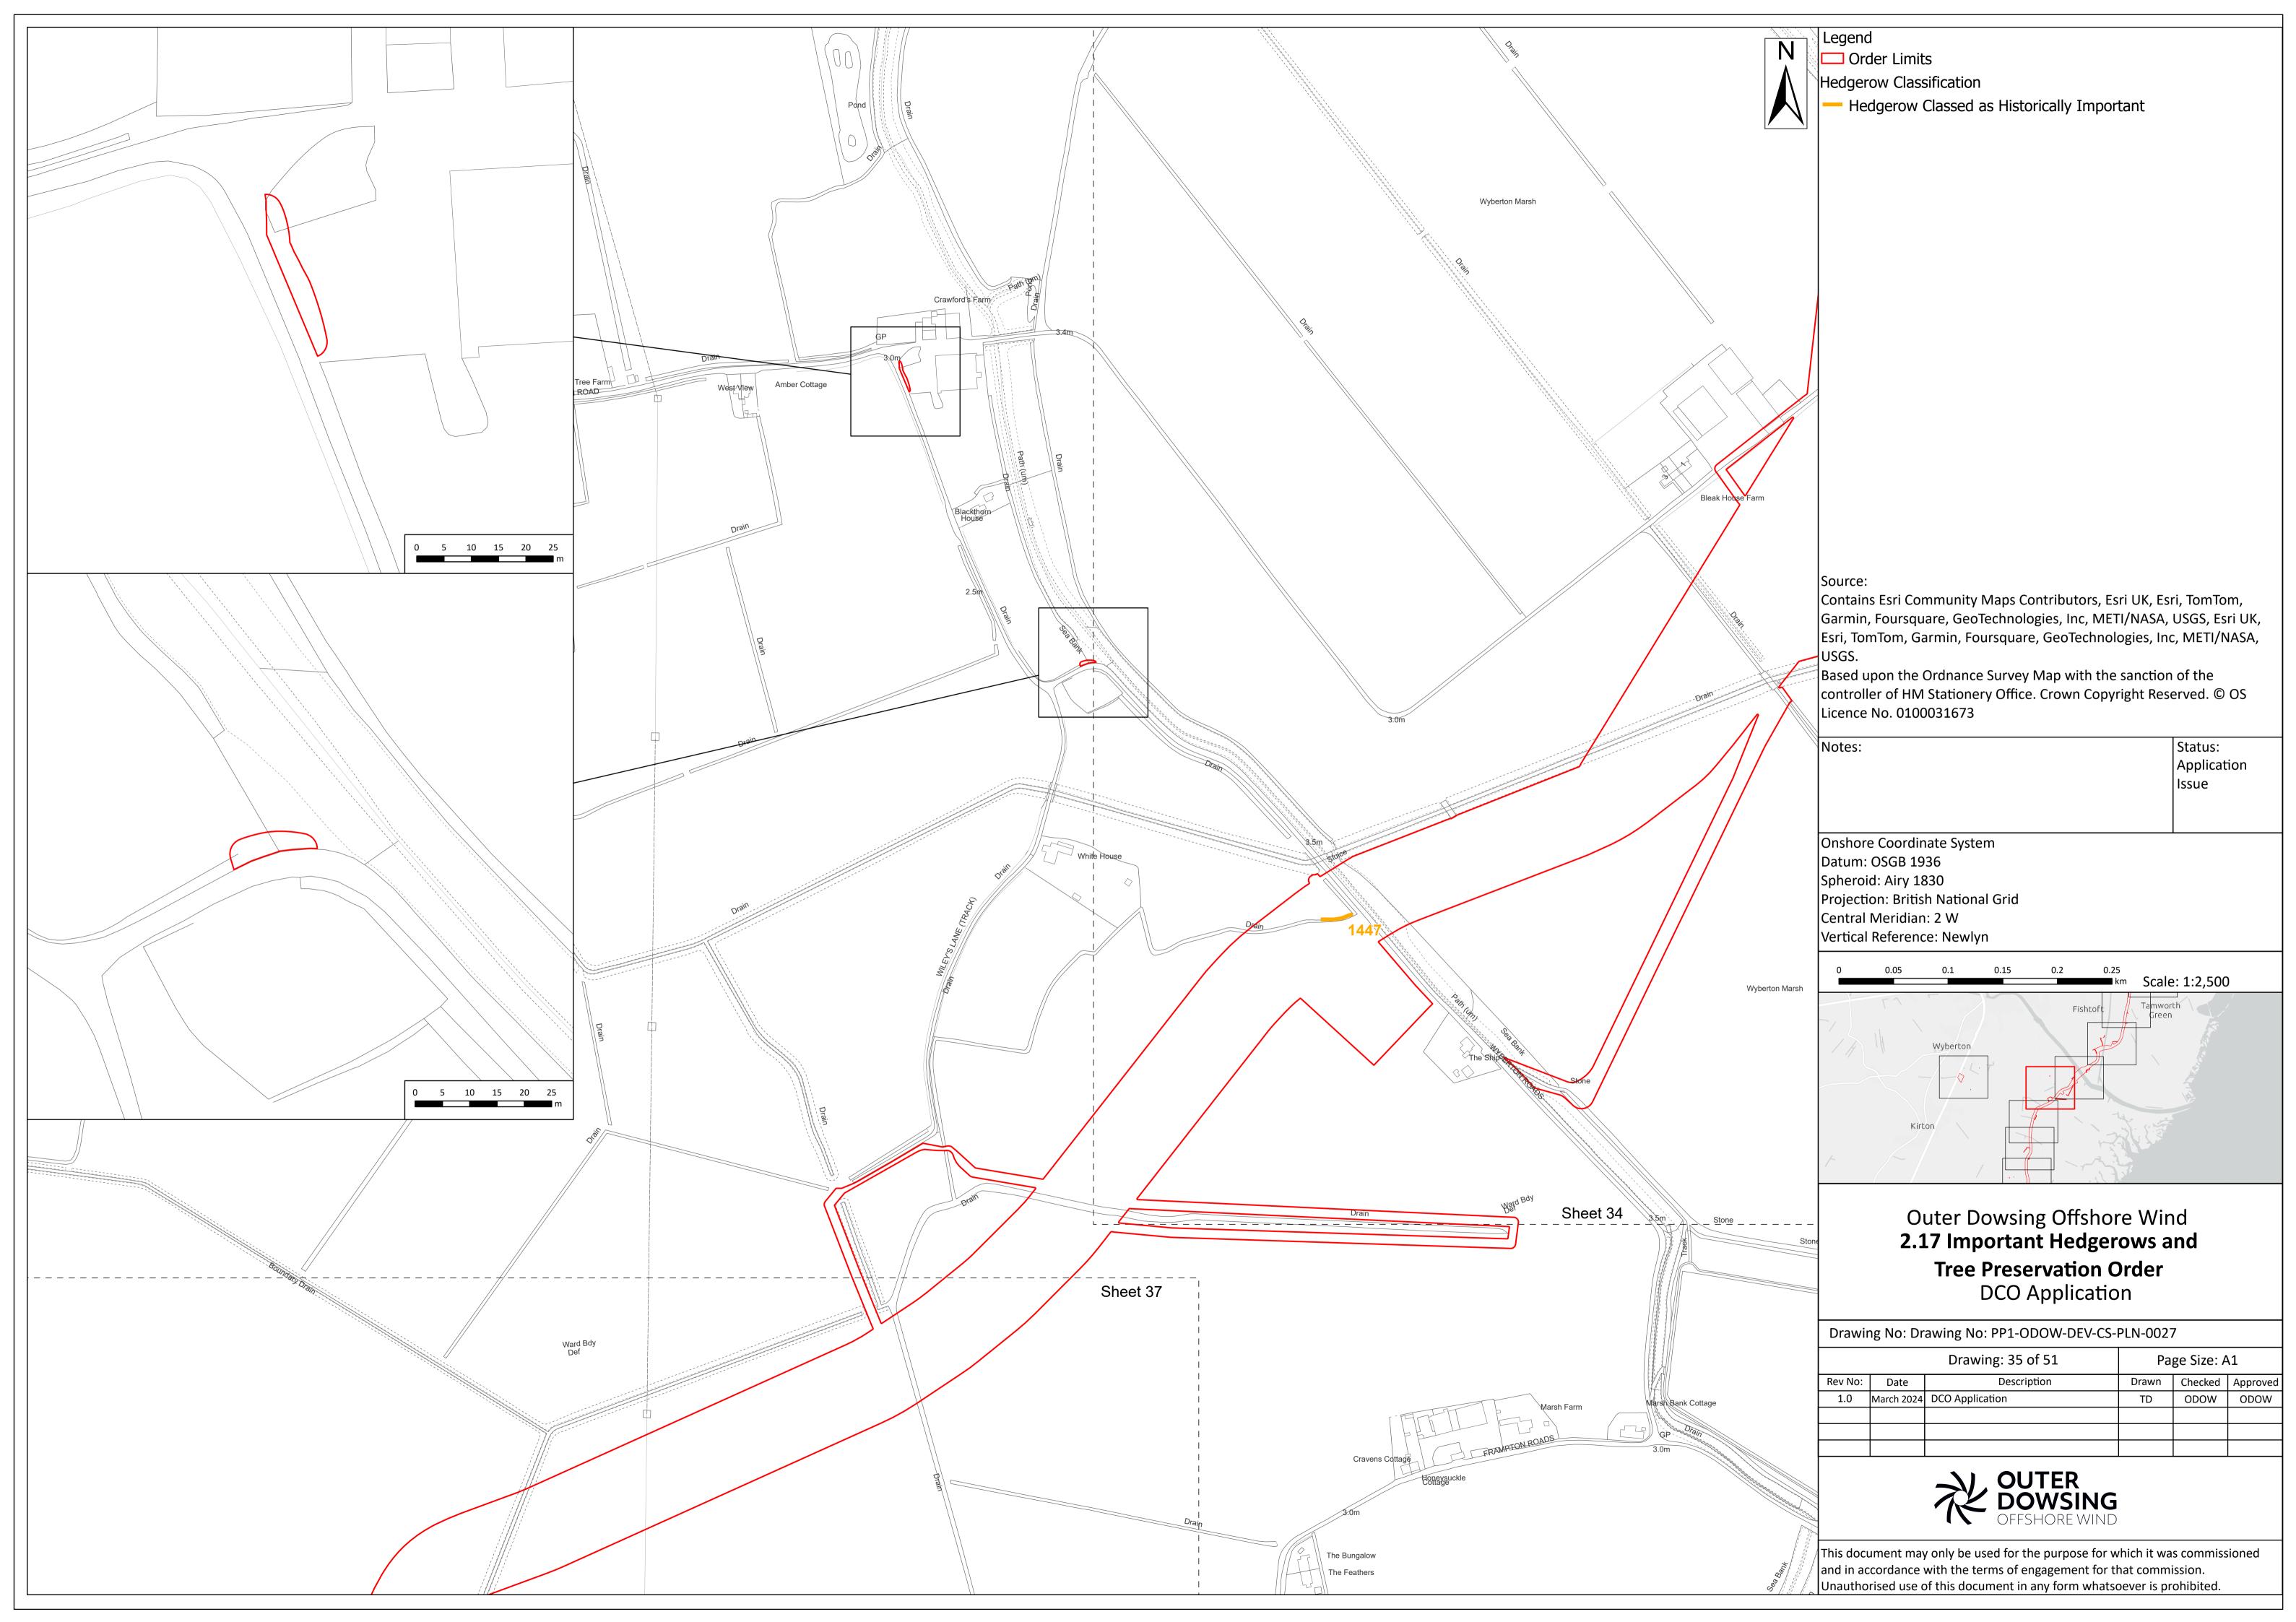

Party Doc No<br>(If applicable): | N/A         |  |  |  |

Outer Dowsing Offshore Wind accepts no liability for the accuracy or completeness of the information in this document nor for any loss or damage arising from the use of such information.

| Rev No. | Date          | Status / Reason for Issue | Author              | Checked by                    | Reviewed<br>by   | Approved by      |
|---------|---------------|---------------------------|---------------------|-------------------------------|------------------|------------------|
| 1.0     | March<br>2024 | DCO<br>Application        | Dalcour<br>Maclaren | Shepherd<br>and<br>Wedderburn | Outer<br>Dowsing | Outer<br>Dowsing |



























































Status:

Page Size: A1

Application