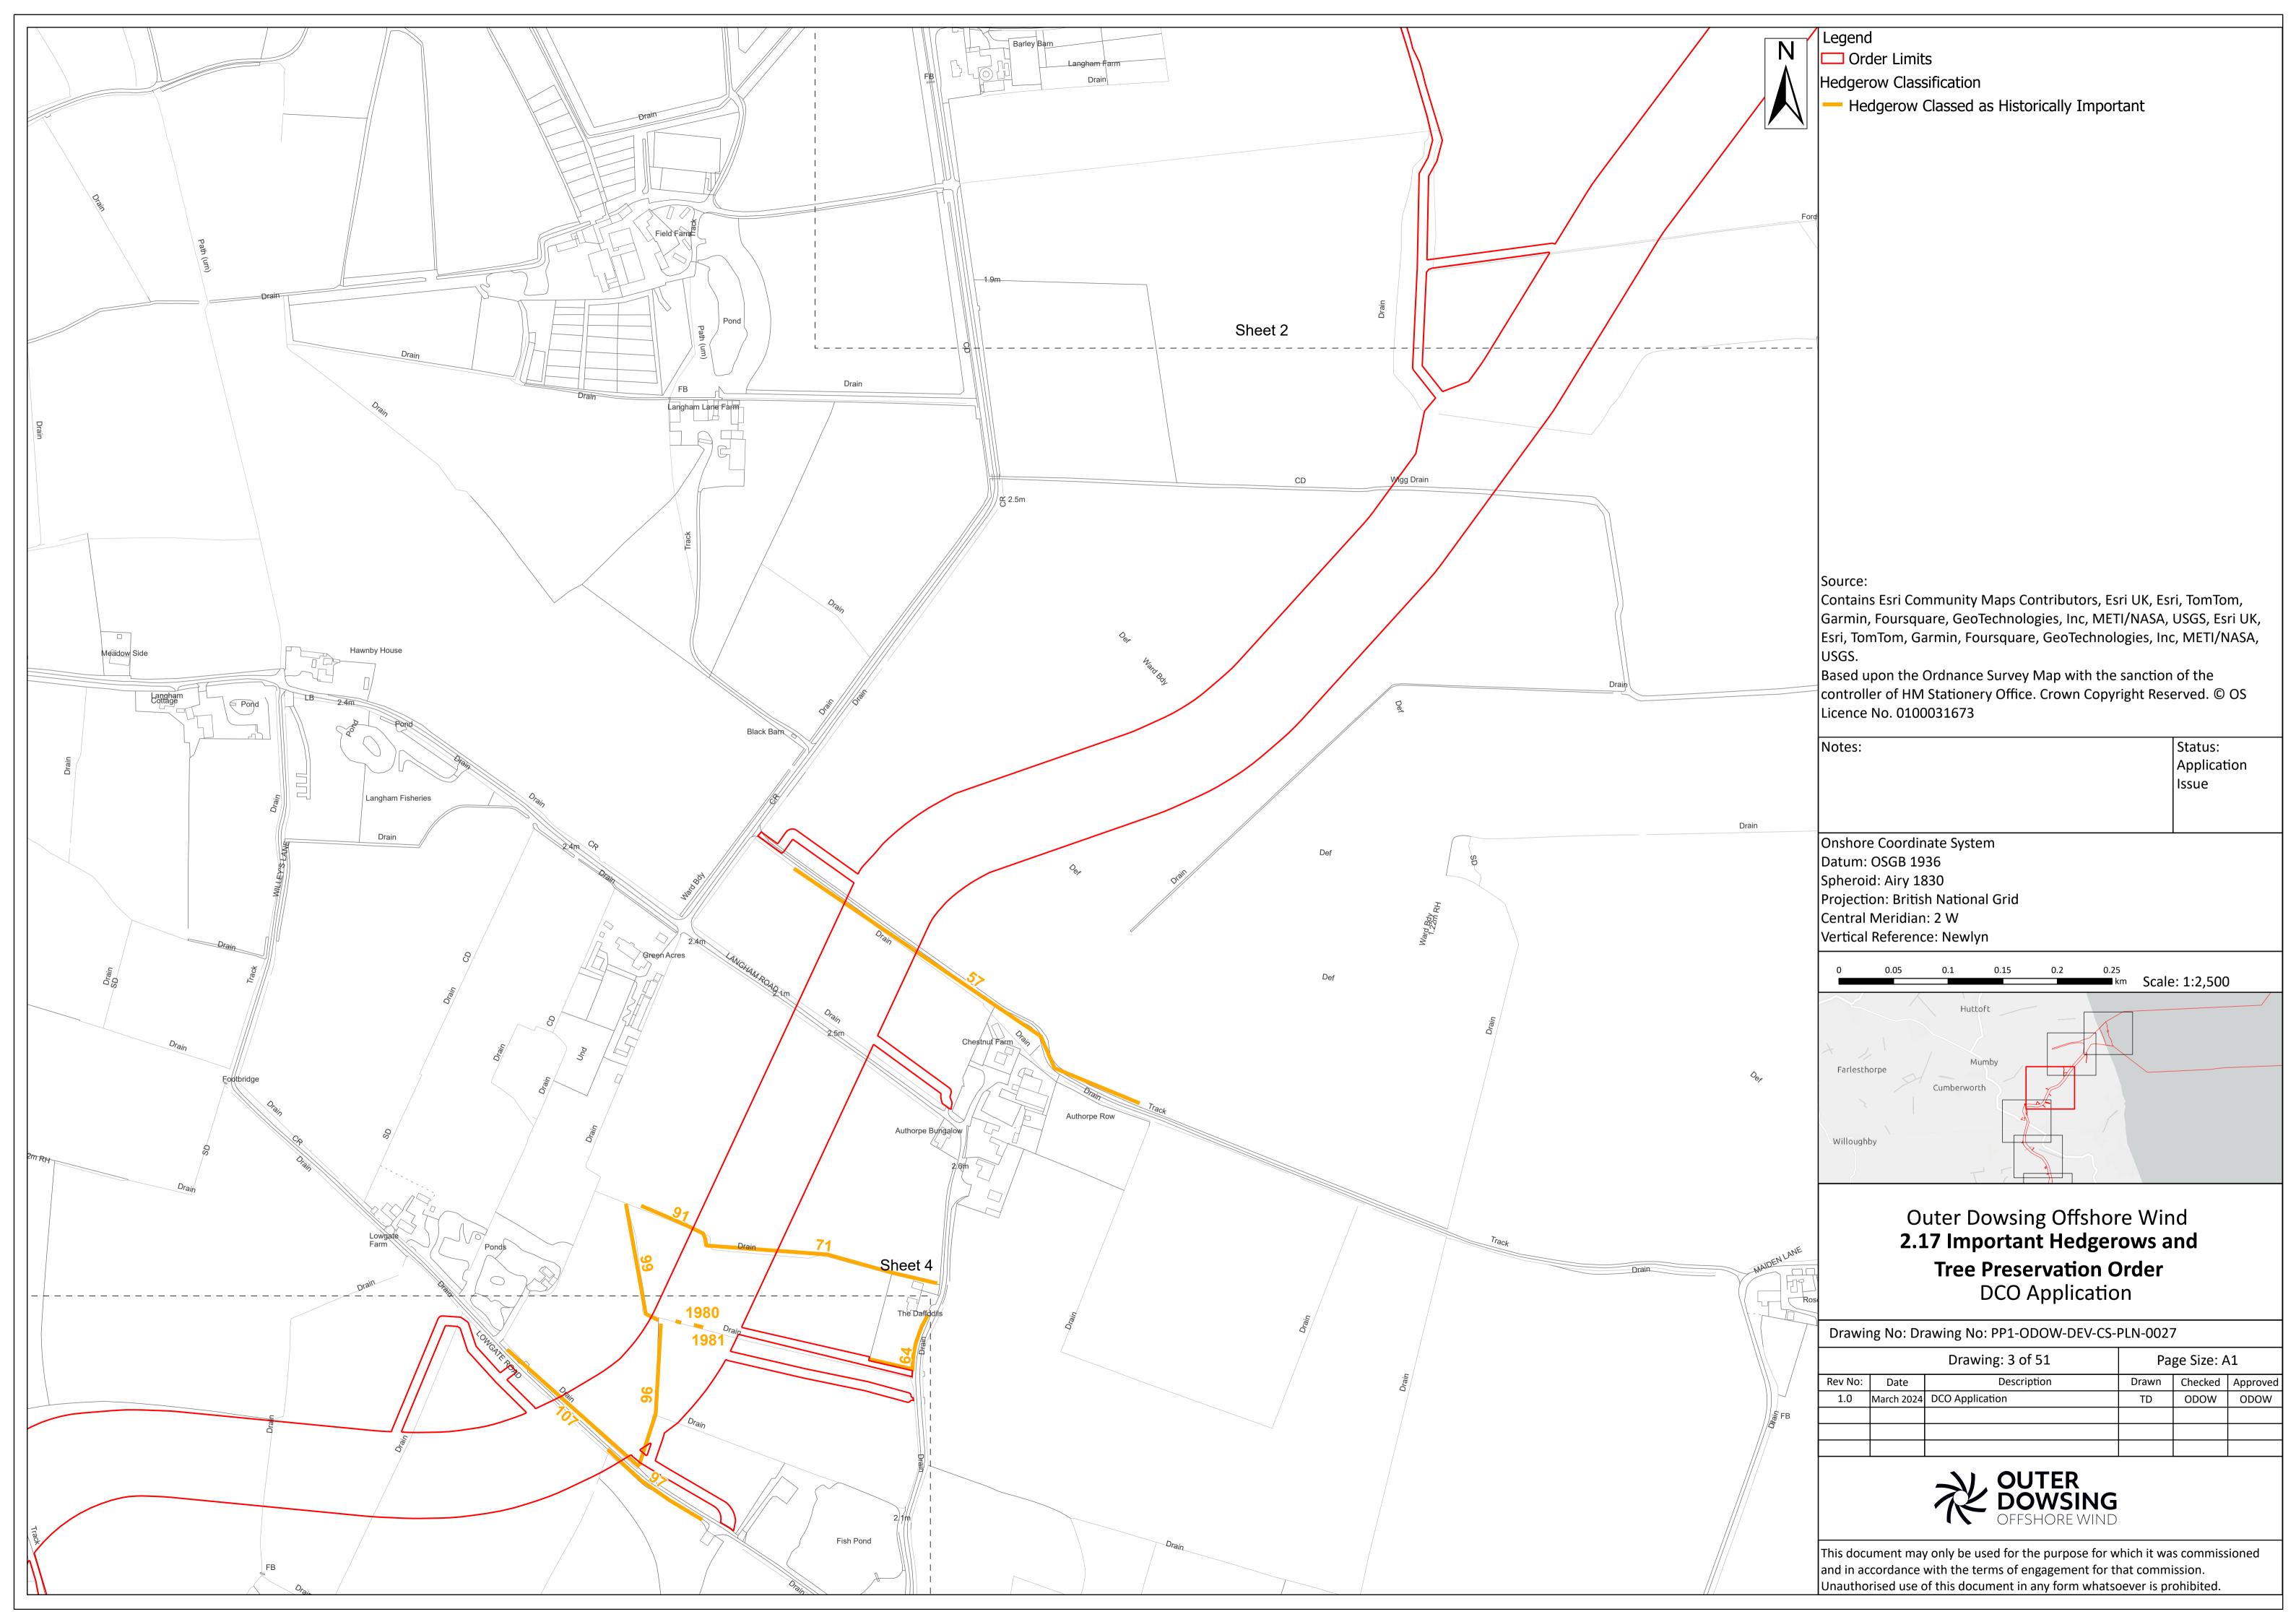

| Company:                        | Outer Dowsing Offshore Wind Asset: Whole As               |                                                  | Whole Asset |  |  |  |
|---------------------------------|-----------------------------------------------------------|--------------------------------------------------|-------------|--|--|--|
| Project:                        | Whole Wind Farm                                           | Sub<br>Project/Package:                          | Whole Asset |  |  |  |
| Document Title or Description:  | 2.17 Important Hedgerows and Tree Preservation Order Plan |                                                  |             |  |  |  |
| Internal<br>Document<br>Number: | PP1-ODOW-DEV-CS-PLN-0027                                  | 3 <sup>rd</sup> Party Doc No<br>(If applicable): | N/A         |  |  |  |