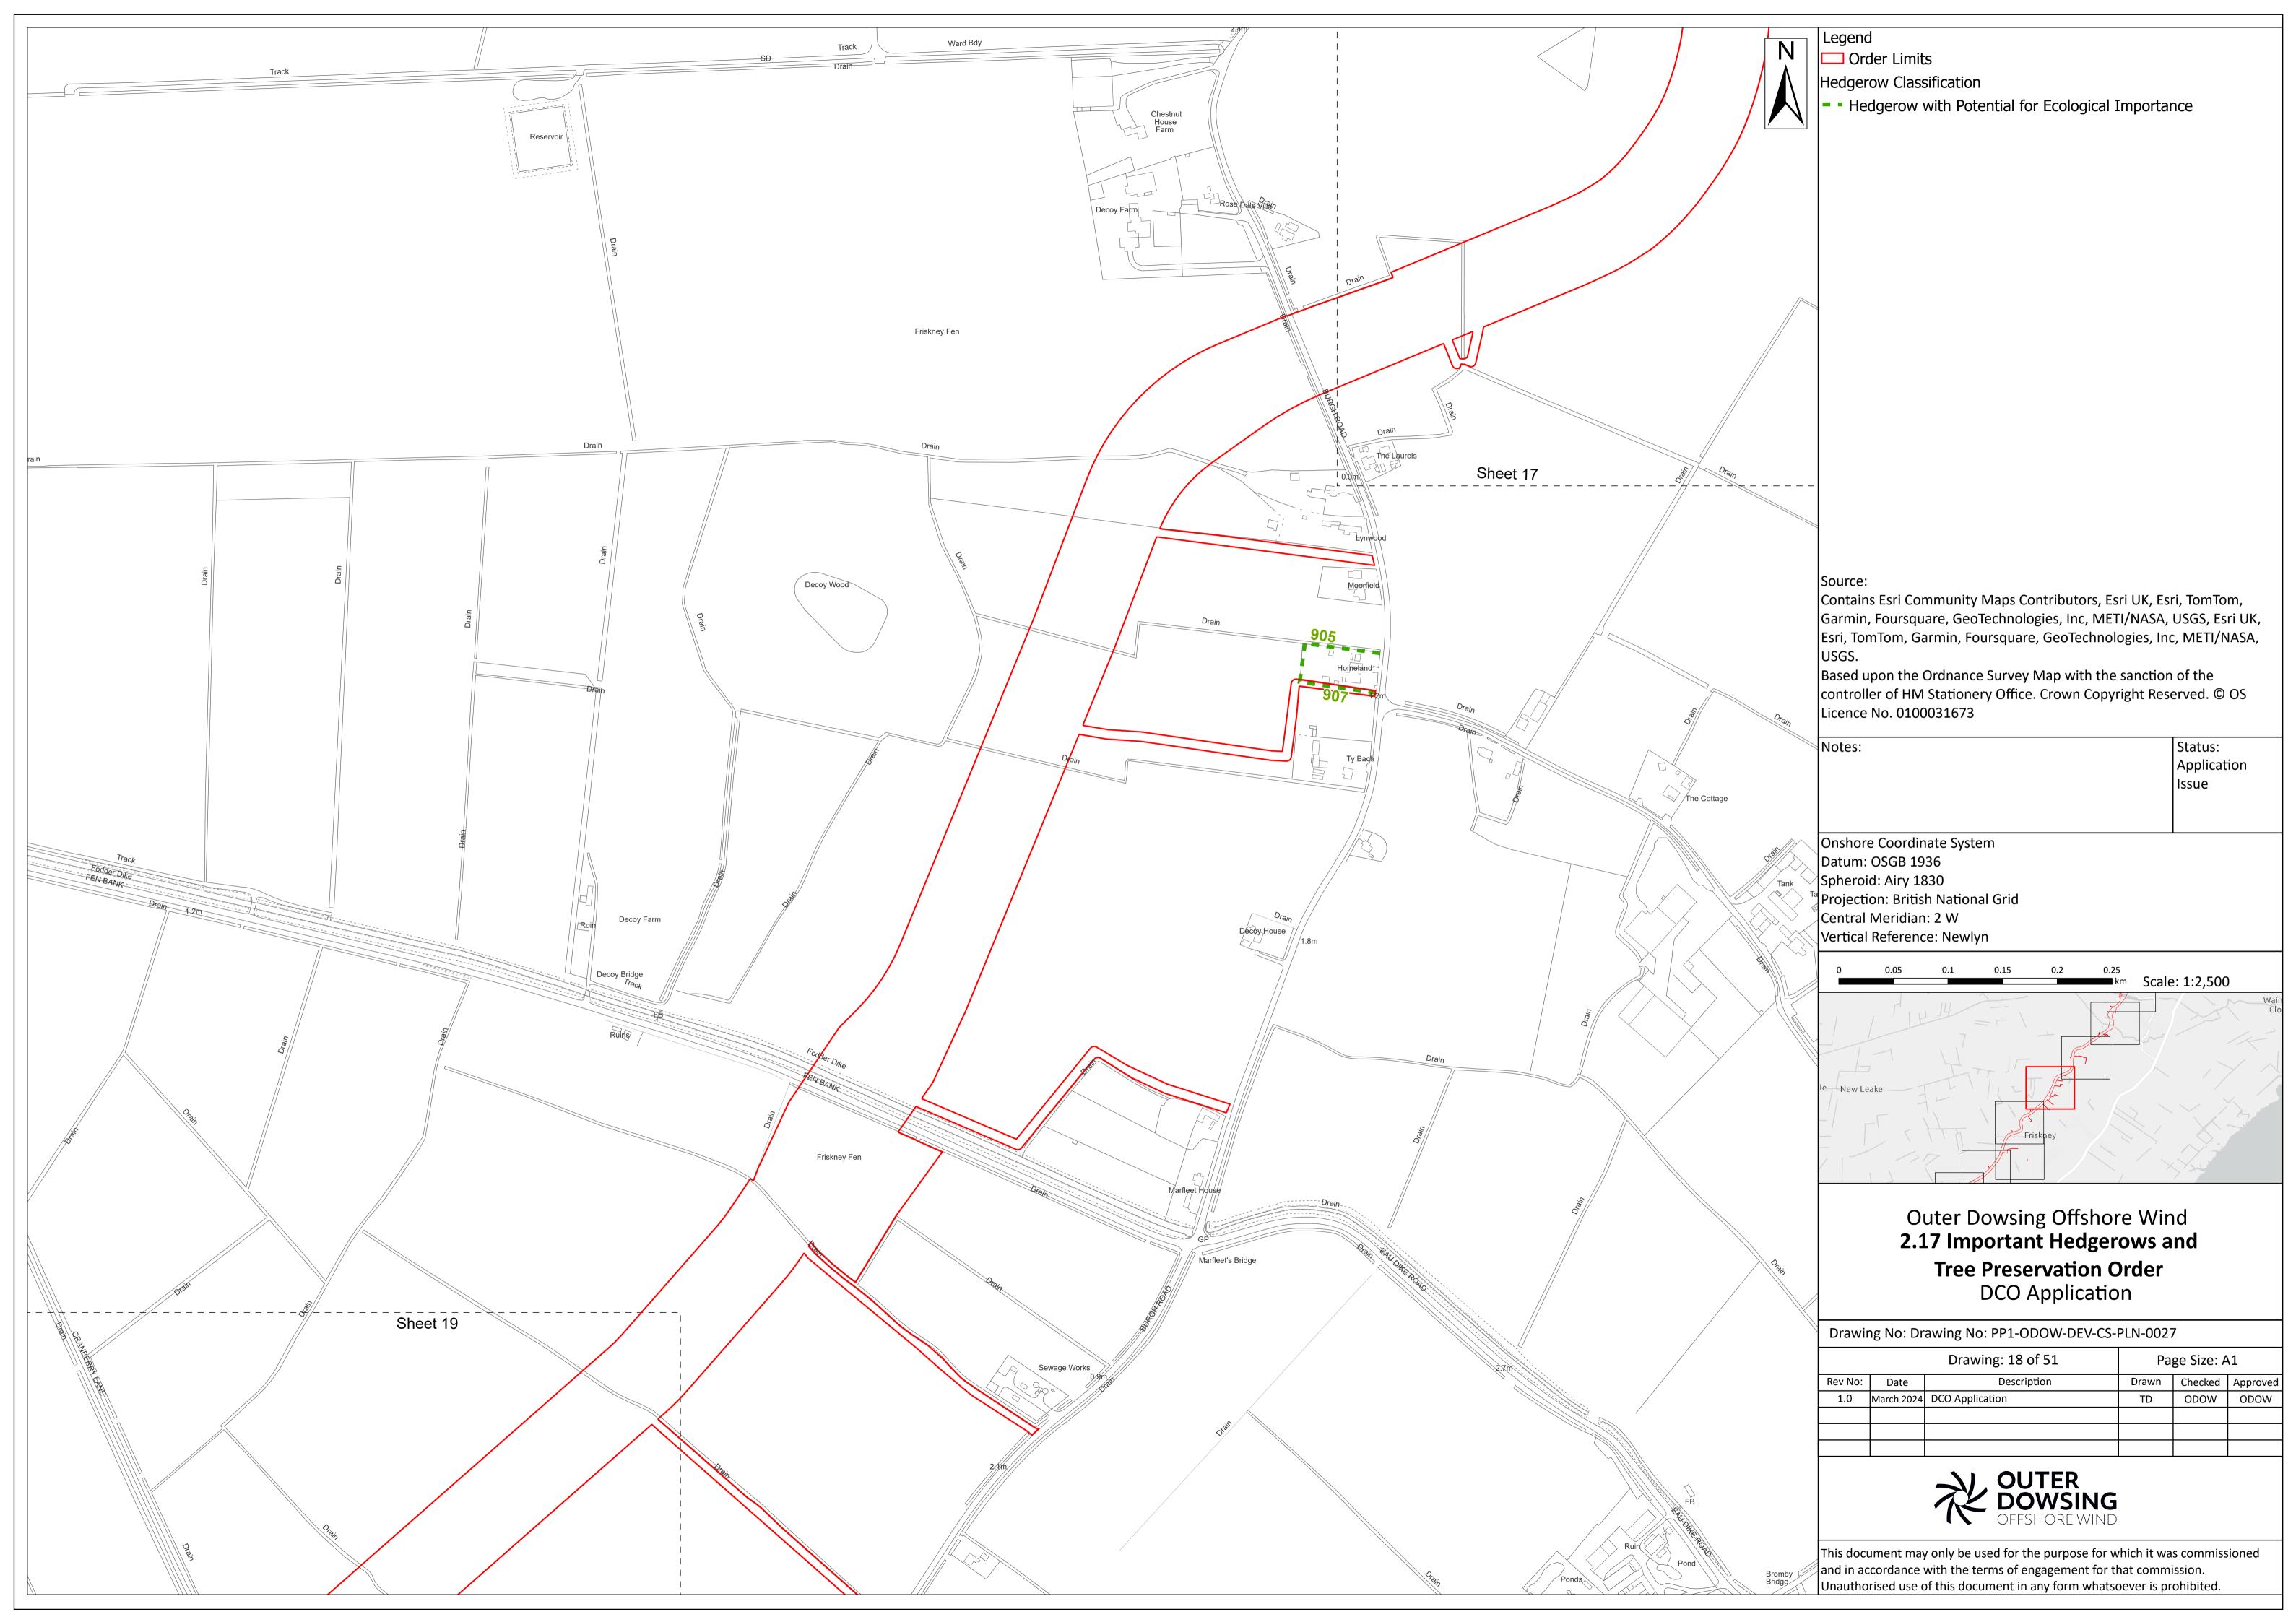

ODOW-DEV-CS-PLN-0027                                  | 3 <sup>rd</sup> Party Doc No<br>(If applicable): | N/A         |  |  |  |

Outer Dowsing Offshore Wind accepts no liability for the accuracy or completeness of the information in this document nor for any loss or damage arising from the use of such information.

| Rev No. | Date          | Status / Reason for Issue | Author              | Checked by                    | Reviewed<br>by   | Approved by      |
|---------|---------------|---------------------------|---------------------|-------------------------------|------------------|------------------|
| 1.0     | March<br>2024 | DCO<br>Application        | Dalcour<br>Maclaren | Shepherd<br>and<br>Wedderburn | Outer<br>Dowsing | Outer<br>Dowsing |



























































Status:

Page Size: A1

Application