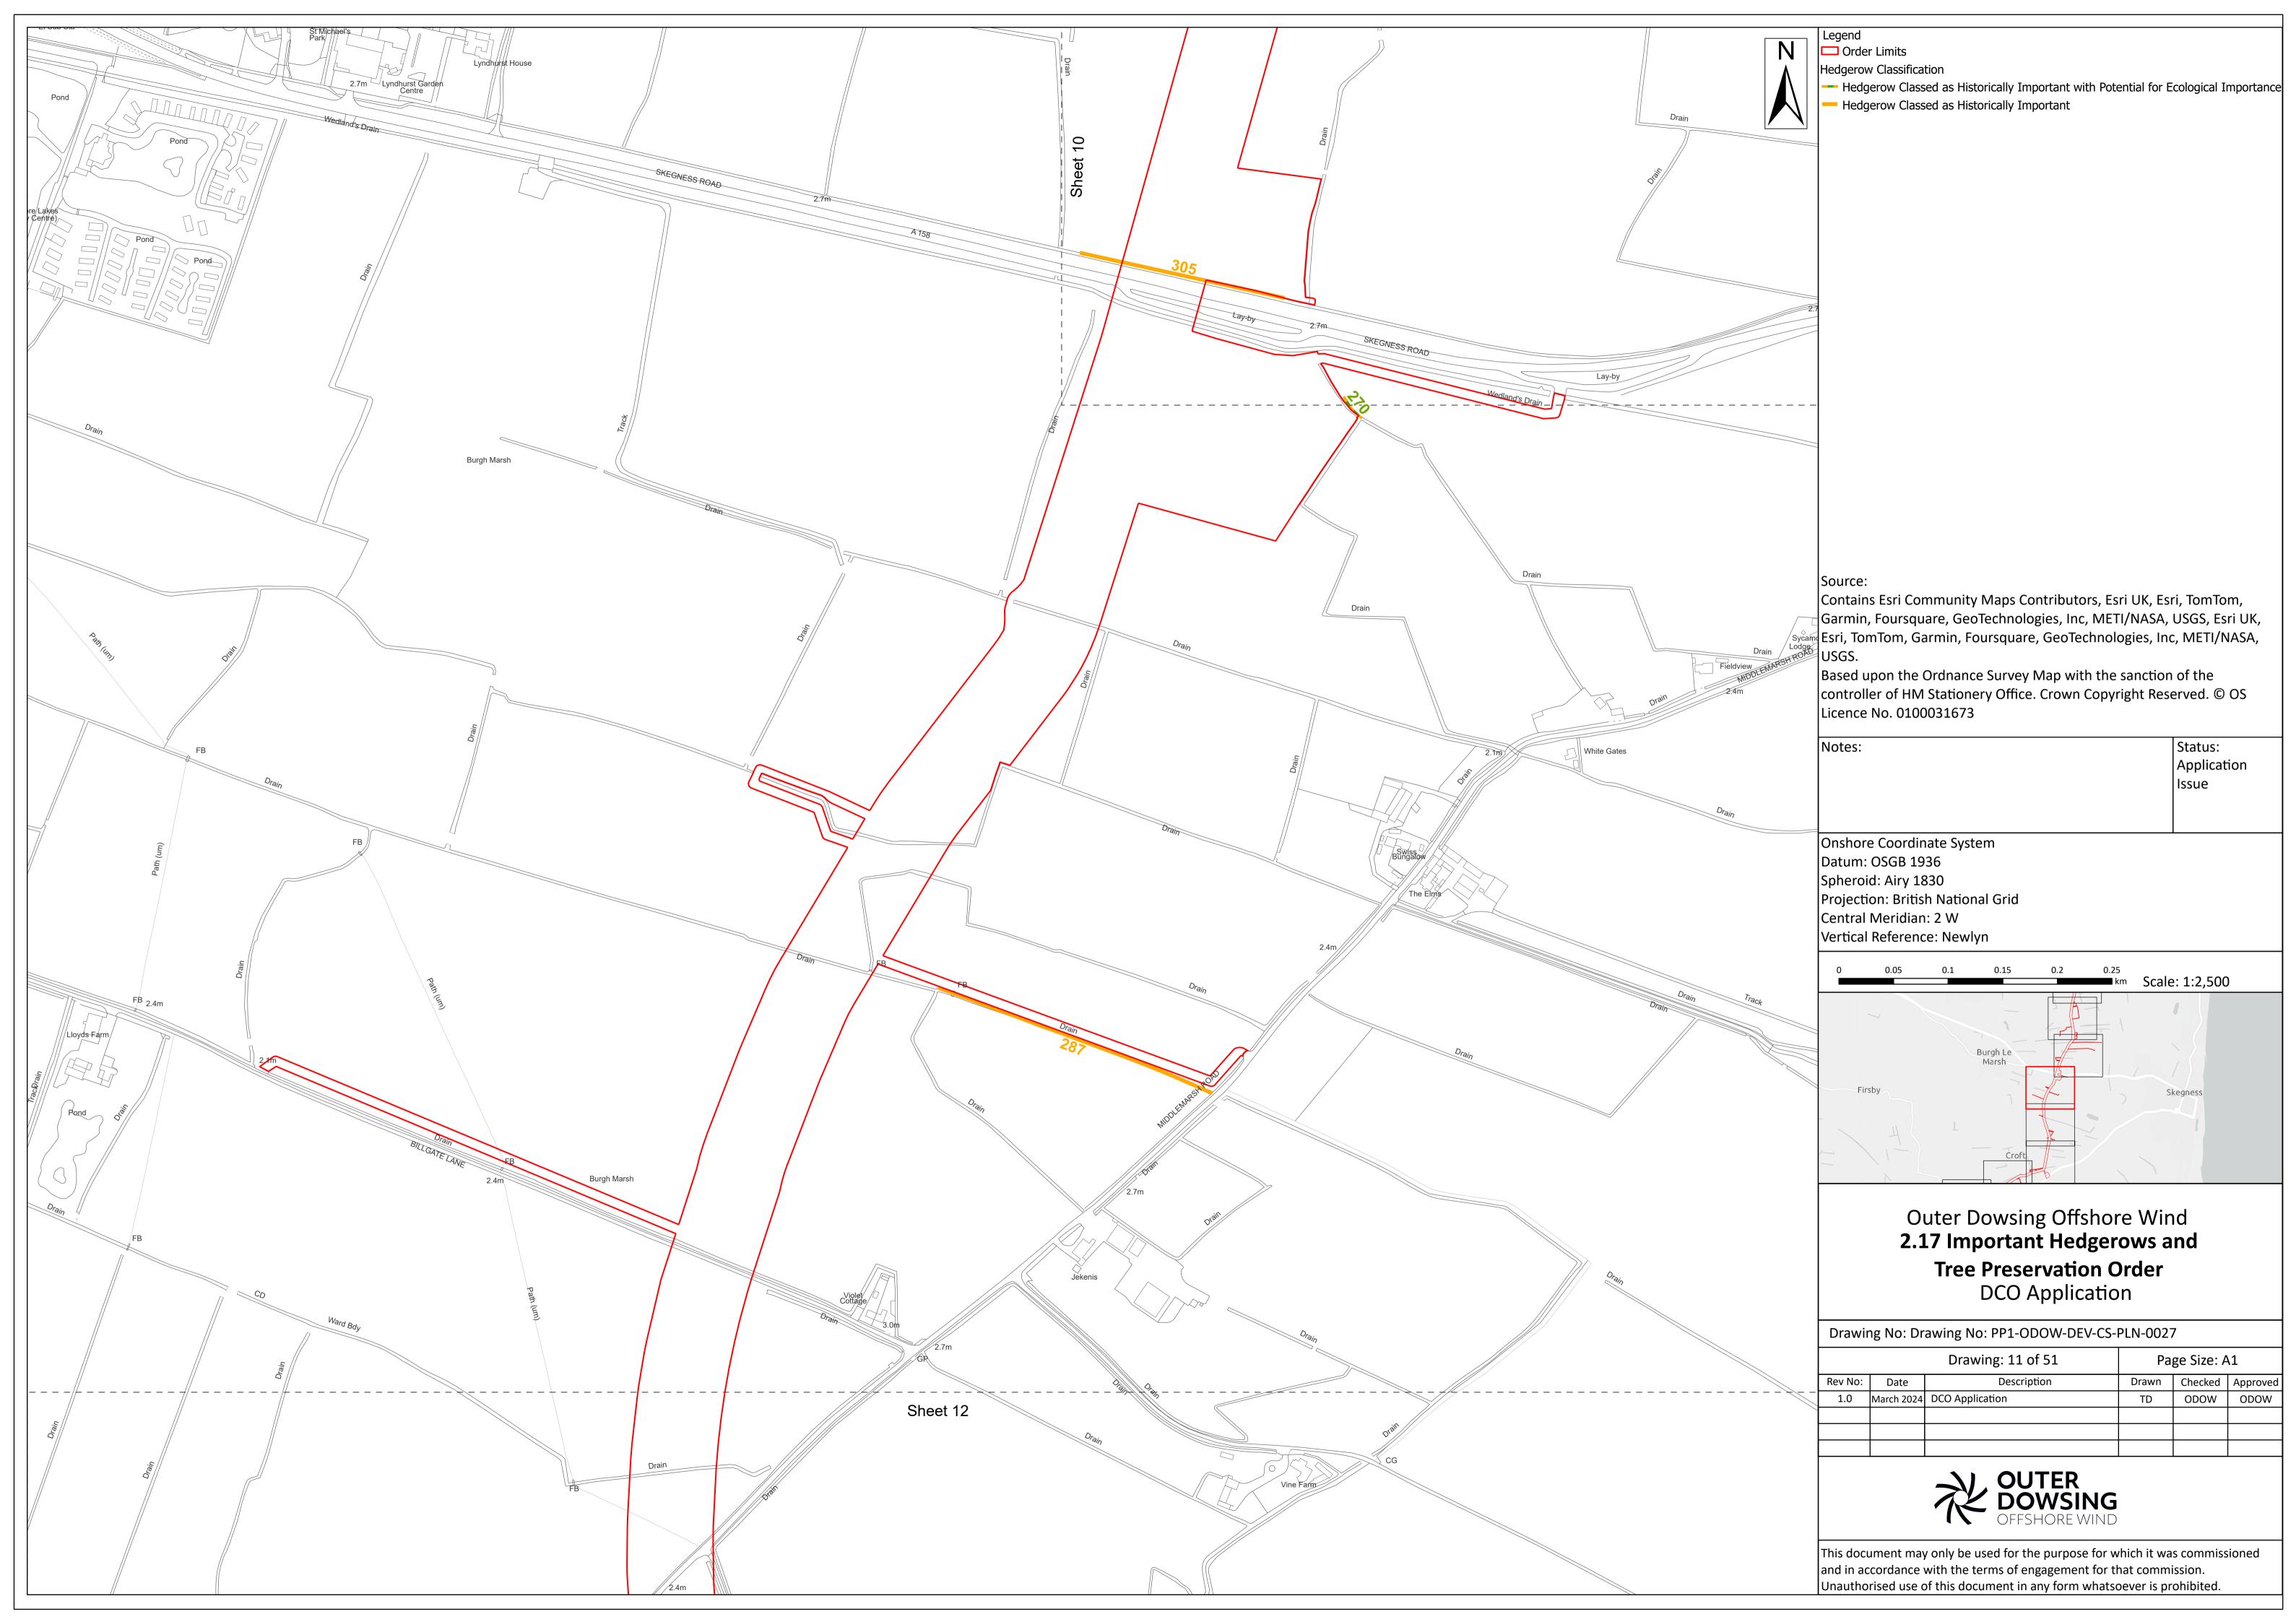

Number: | PP1-ODOW-DEV-CS-PLN-0027                                  | 3 <sup>rd</sup> Party Doc No<br>(If applicable): | N/A         |  |  |  |

Outer Dowsing Offshore Wind accepts no liability for the accuracy or completeness of the information in this document nor for any loss or damage arising from the use of such information.

| Rev No. | Date          | Status / Reason for Issue | Author              | Checked by                    | Reviewed<br>by   | Approved by      |
|---------|---------------|---------------------------|---------------------|-------------------------------|------------------|------------------|
| 1.0     | March<br>2024 | DCO<br>Application        | Dalcour<br>Maclaren | Shepherd<br>and<br>Wedderburn | Outer<br>Dowsing | Outer<br>Dowsing |



























































Status:

Page Size: A1

Application