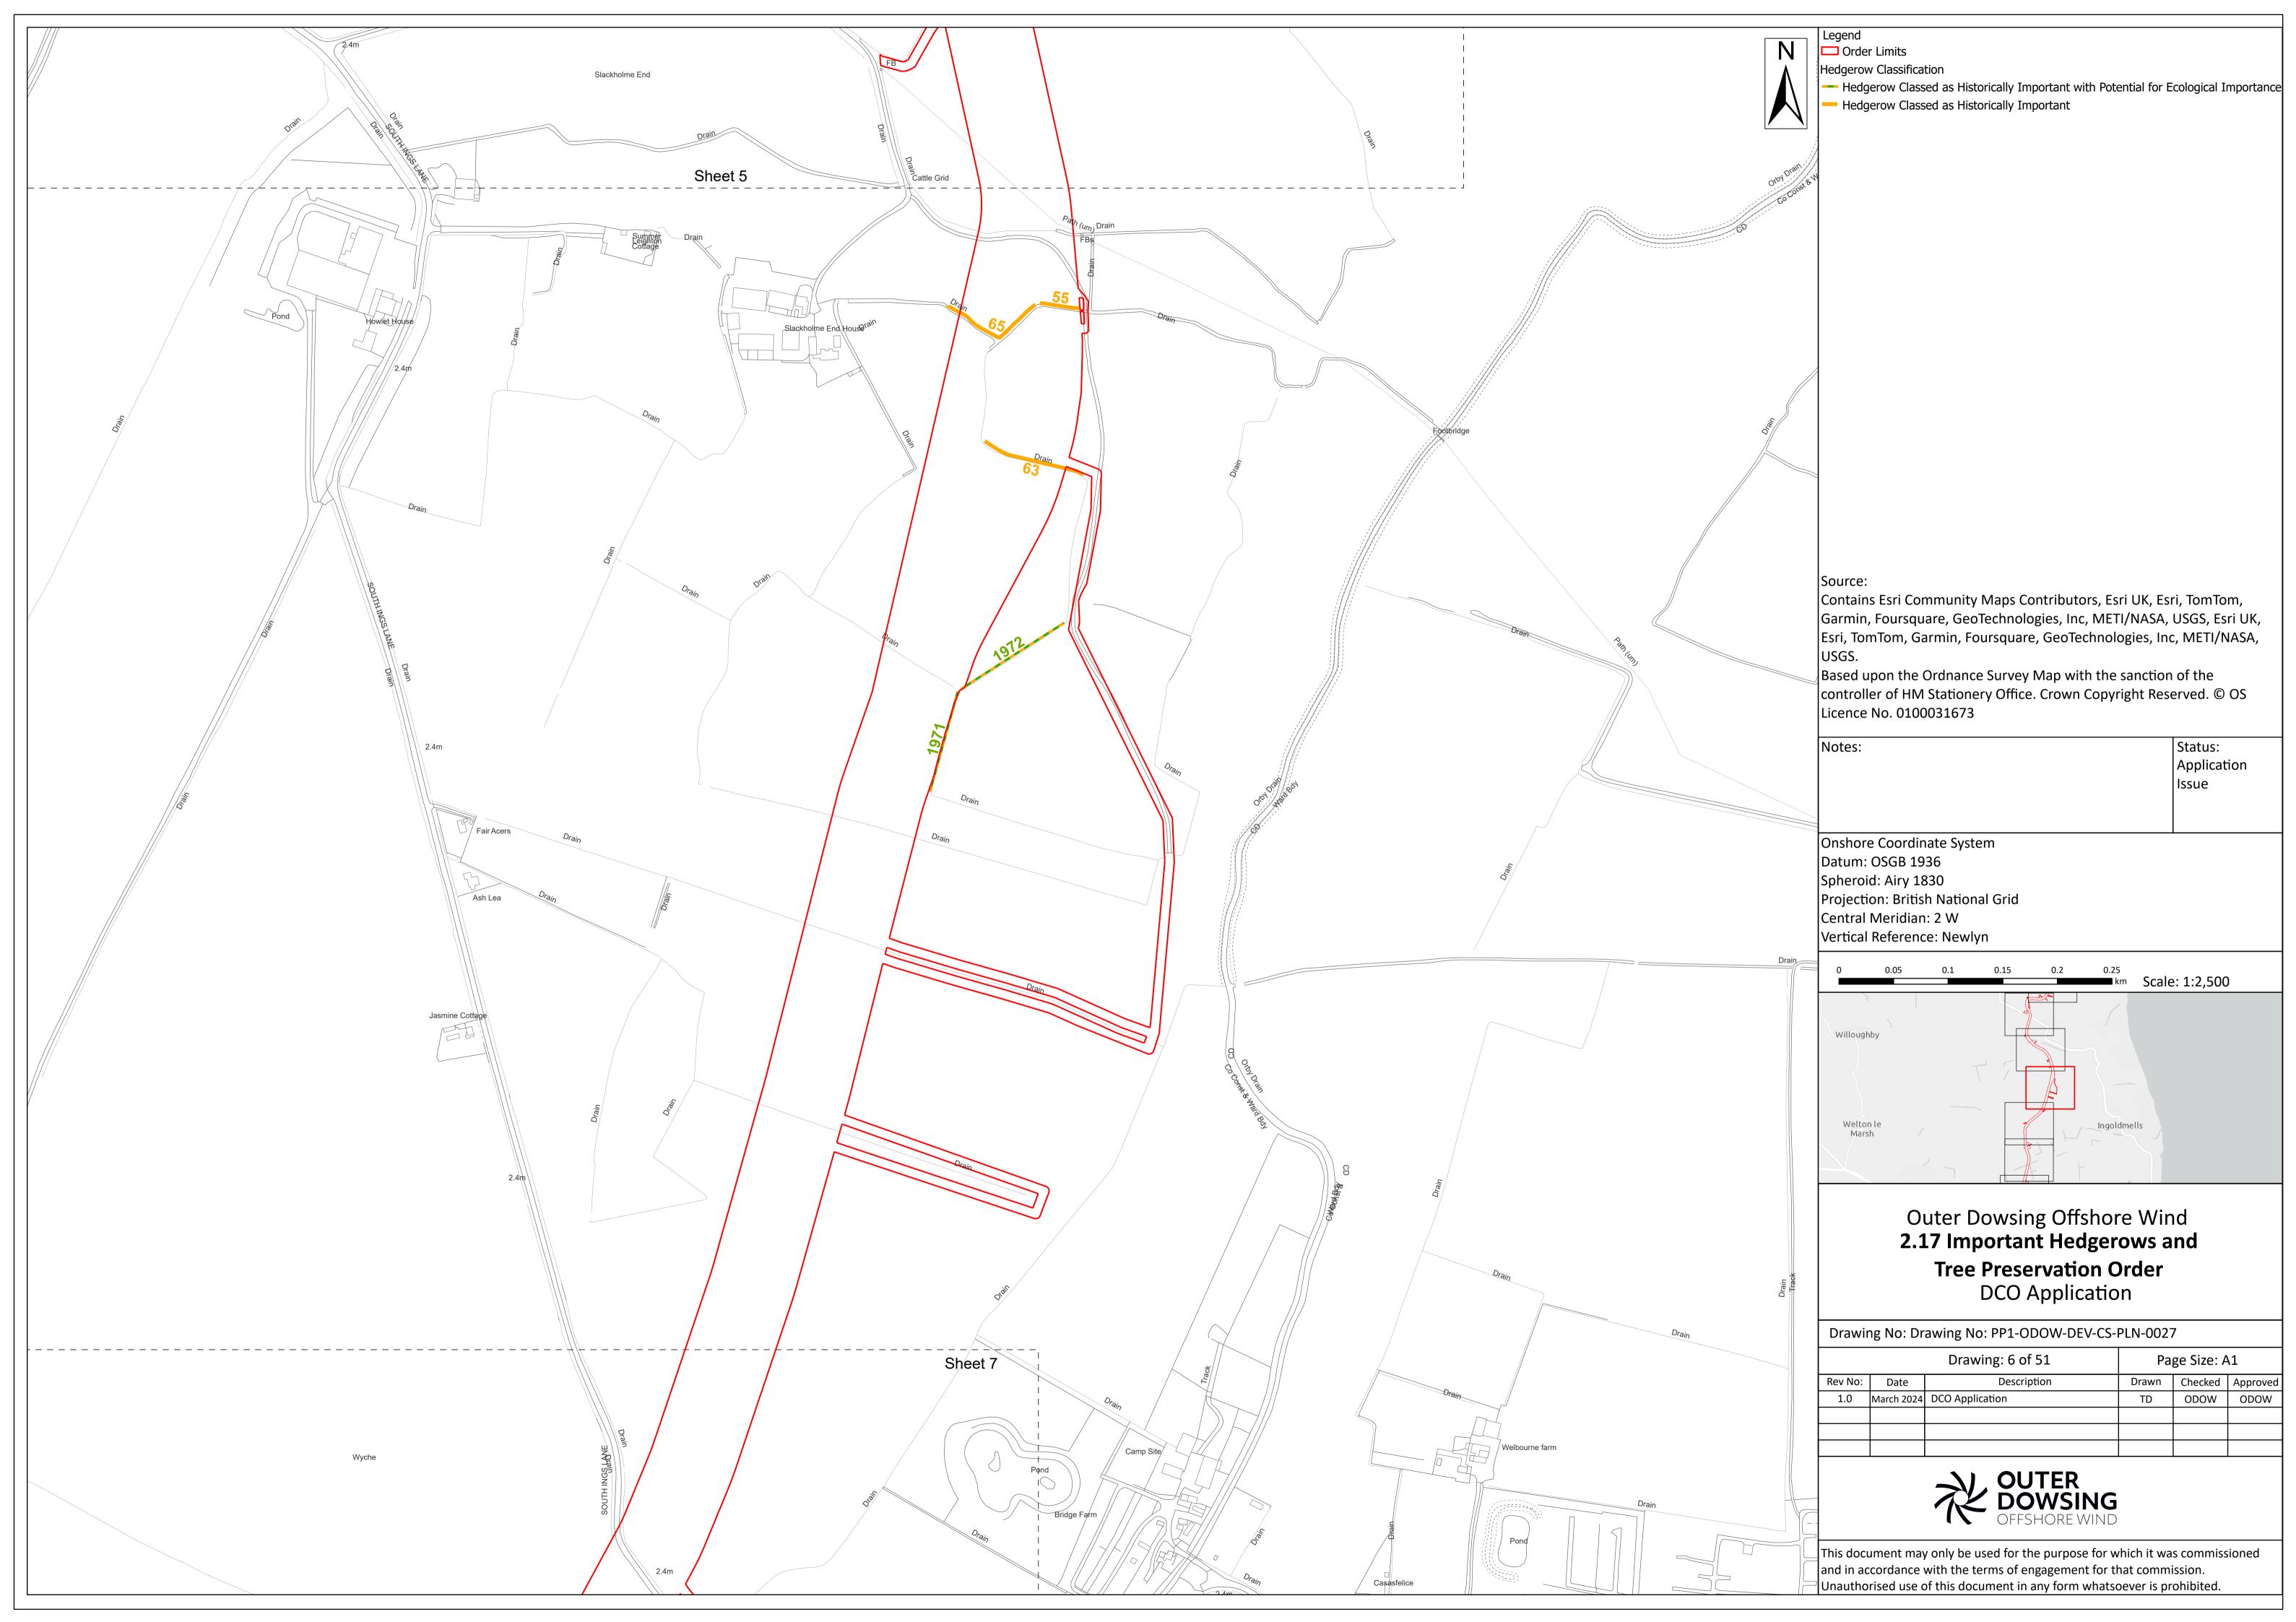

| Company:                        | Outer Dowsing Offshore Wind Asset: Whole As               |                                                  | Whole Asset |  |  |  |
|---------------------------------|-----------------------------------------------------------|--------------------------------------------------|-------------|--|--|--|
| Project:                        | Whole Wind Farm                                           | Sub<br>Project/Package:                          | Whole Asset |  |  |  |
| Document Title or Description:  | 2.17 Important Hedgerows and Tree Preservation Order Plan |                                                  |             |  |  |  |
| Internal<br>Document<br>Number: | PP1-ODOW-DEV-CS-PLN-0027                                  | 3 <sup>rd</sup> Party Doc No<br>(If applicable): | N/A         |  |  |  |