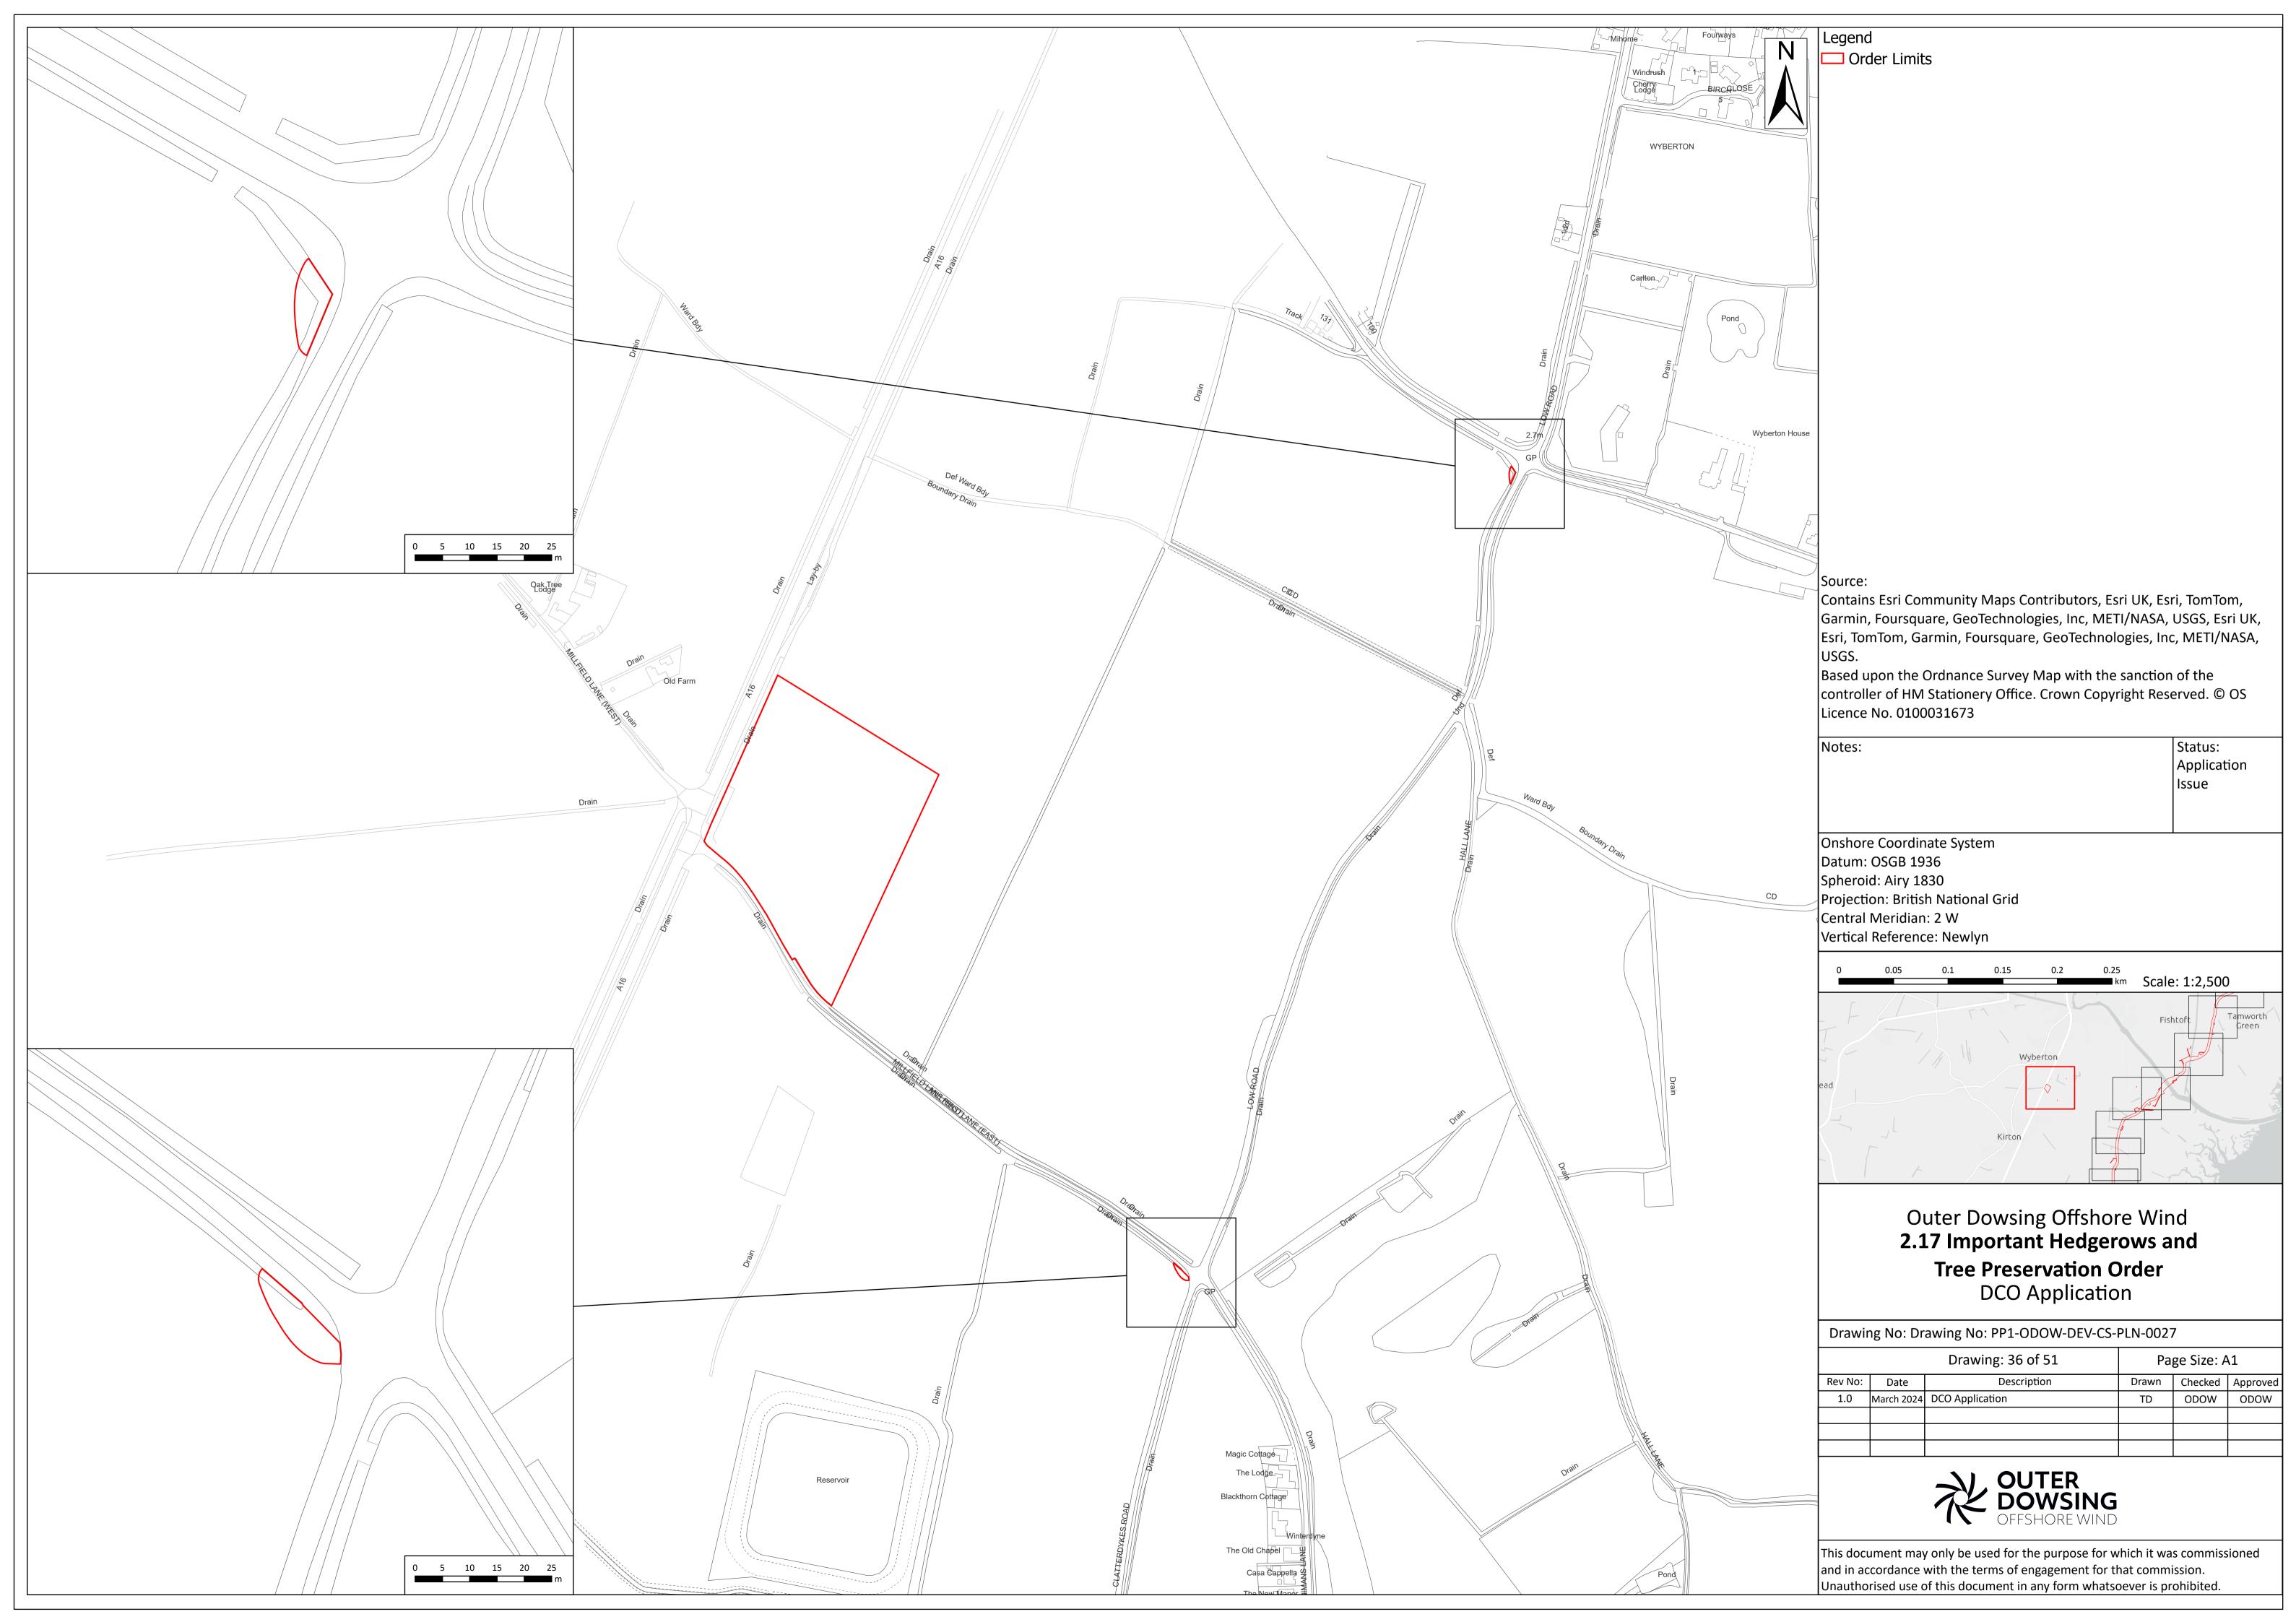

arty Doc No<br>(If applicable): | N/A         |  |  |  |

Outer Dowsing Offshore Wind accepts no liability for the accuracy or completeness of the information in this document nor for any loss or damage arising from the use of such information.

| Rev No. | Date          | Status / Reason for Issue | Author              | Checked by                    | Reviewed<br>by   | Approved by      |
|---------|---------------|---------------------------|---------------------|-------------------------------|------------------|------------------|
| 1.0     | March<br>2024 | DCO<br>Application        | Dalcour<br>Maclaren | Shepherd<br>and<br>Wedderburn | Outer<br>Dowsing | Outer<br>Dowsing |



























































Status:

Page Size: A1

Application