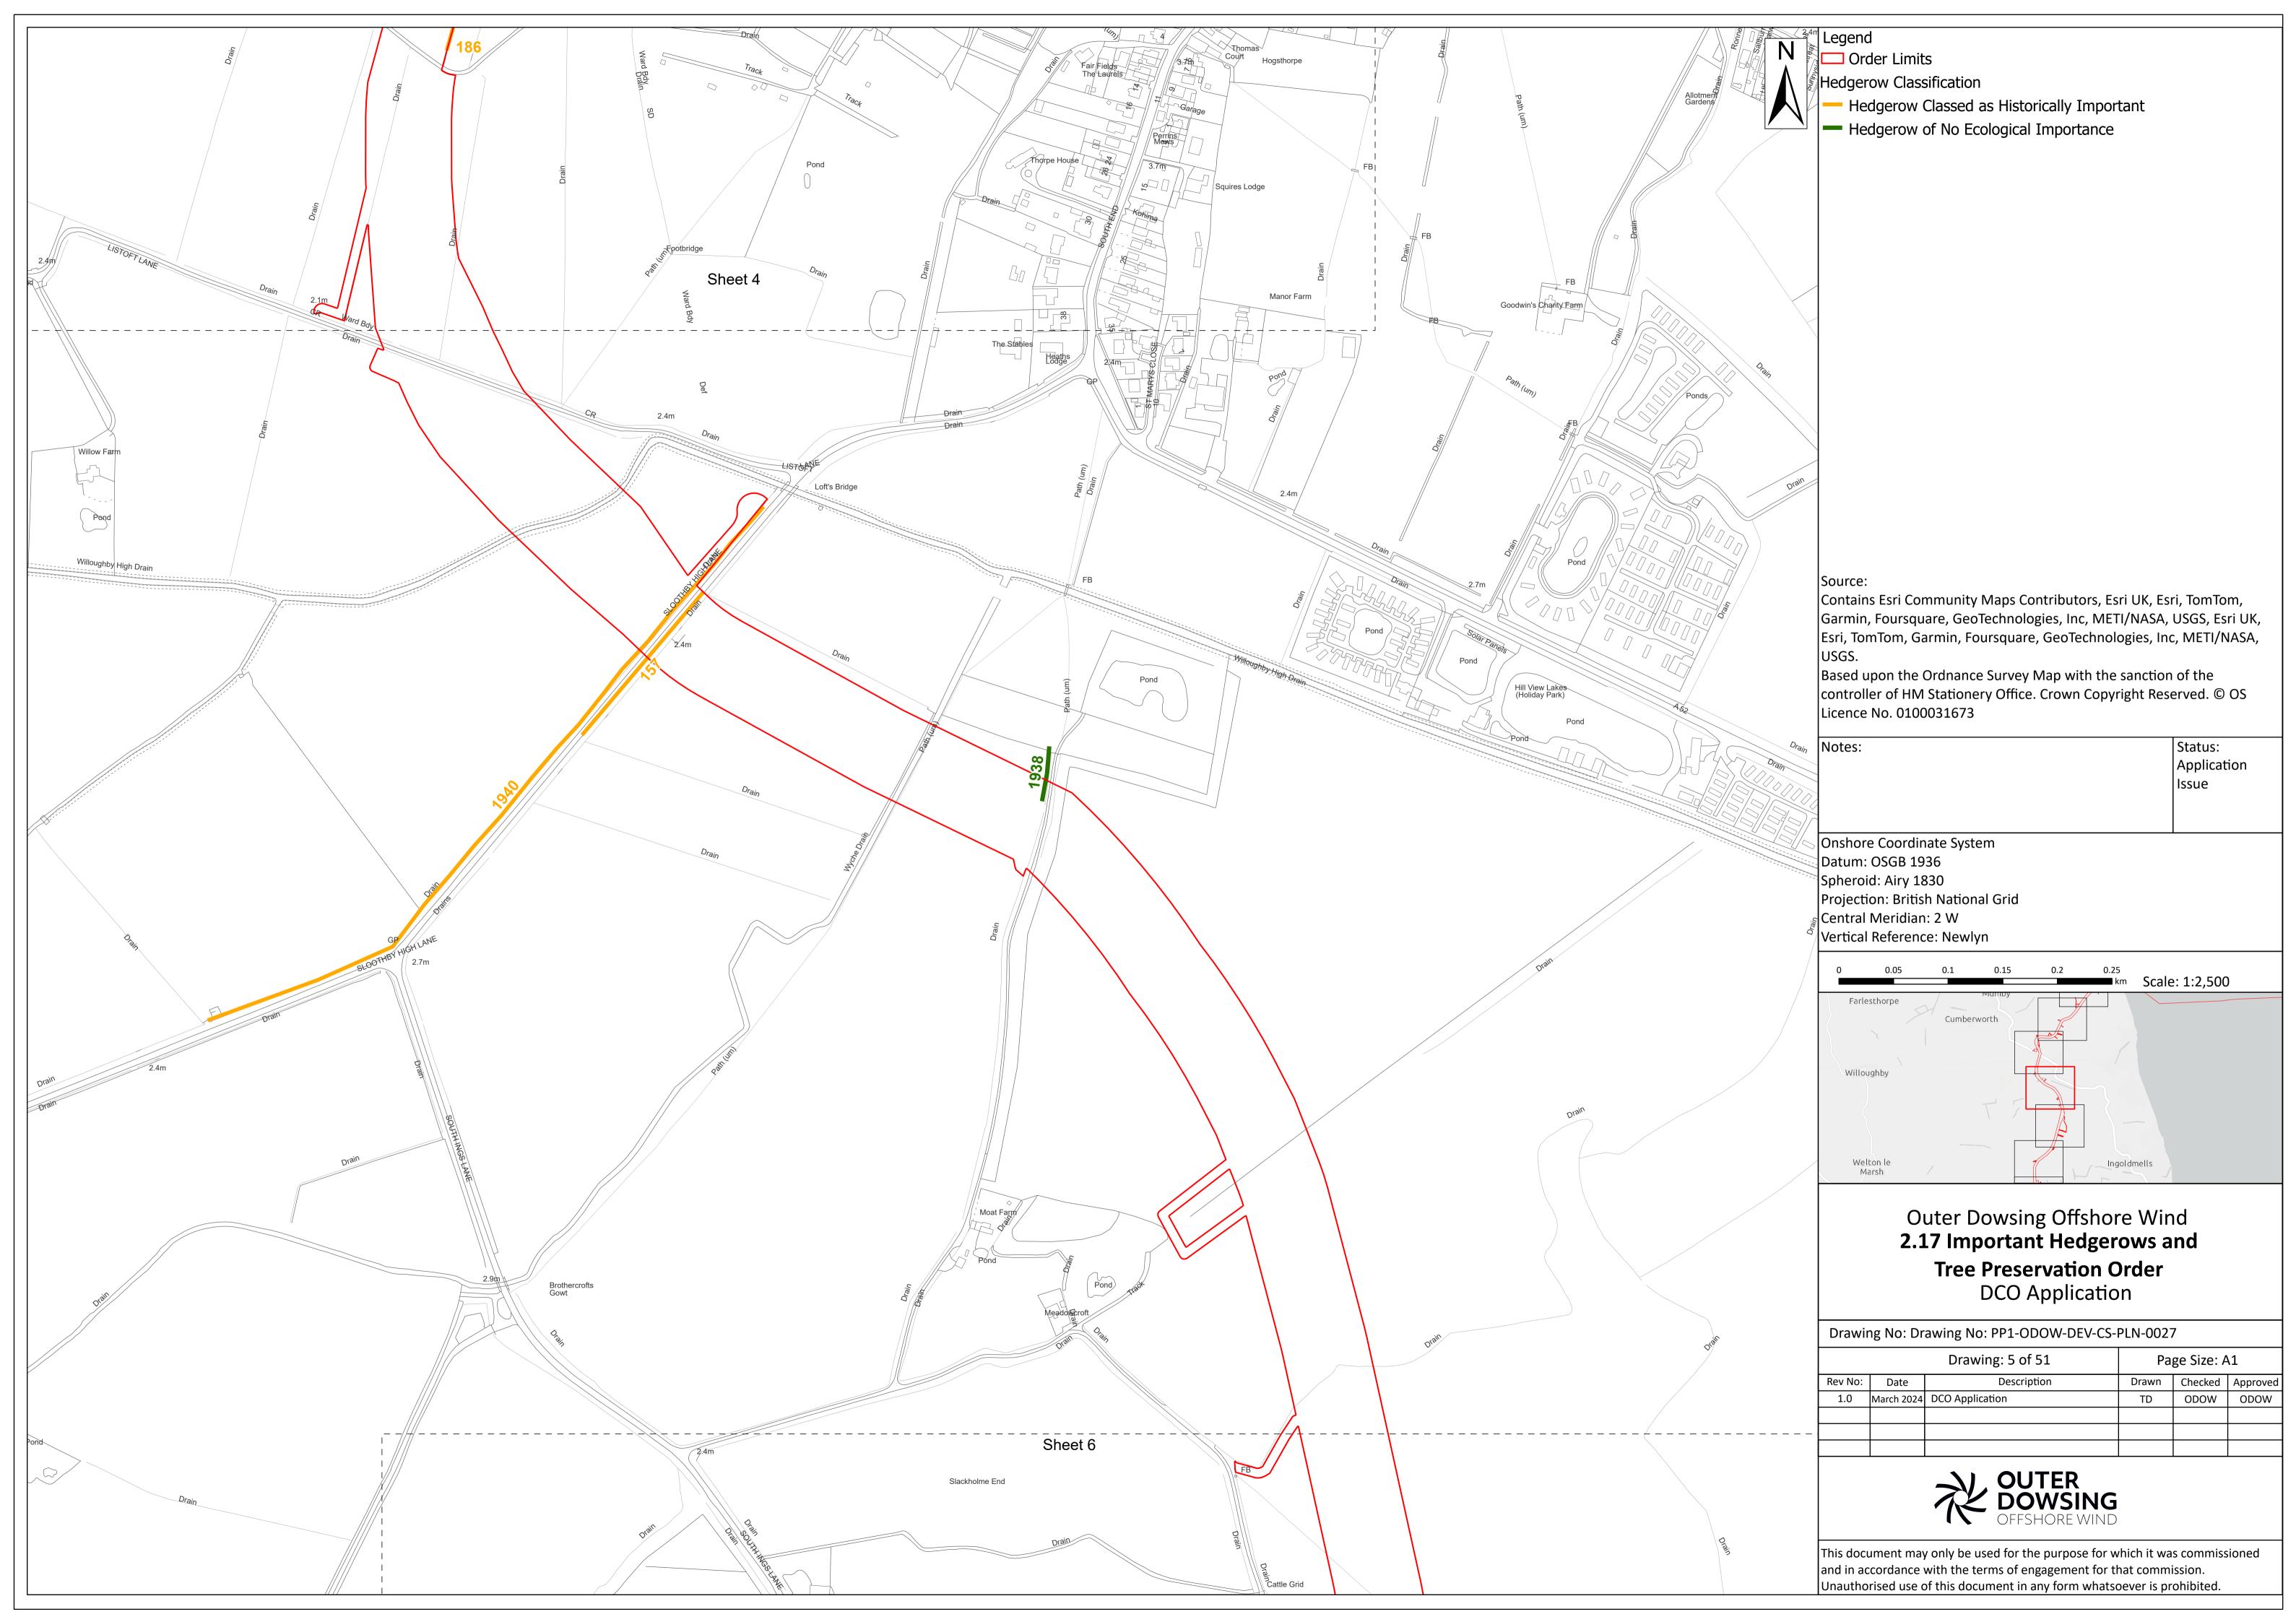

| Company:                        | Outer Dowsing Offshore Wind Asset: Whole As               |                                                  | Whole Asset |  |  |  |
|---------------------------------|-----------------------------------------------------------|--------------------------------------------------|-------------|--|--|--|
| Project:                        | Whole Wind Farm                                           | Sub<br>Project/Package:                          | Whole Asset |  |  |  |
| Document Title or Description:  | 2.17 Important Hedgerows and Tree Preservation Order Plan |                                                  |             |  |  |  |
| Internal<br>Document<br>Number: | PP1-ODOW-DEV-CS-PLN-0027                                  | 3 <sup>rd</sup> Party Doc No<br>(If applicable): | N/A         |  |  |  |