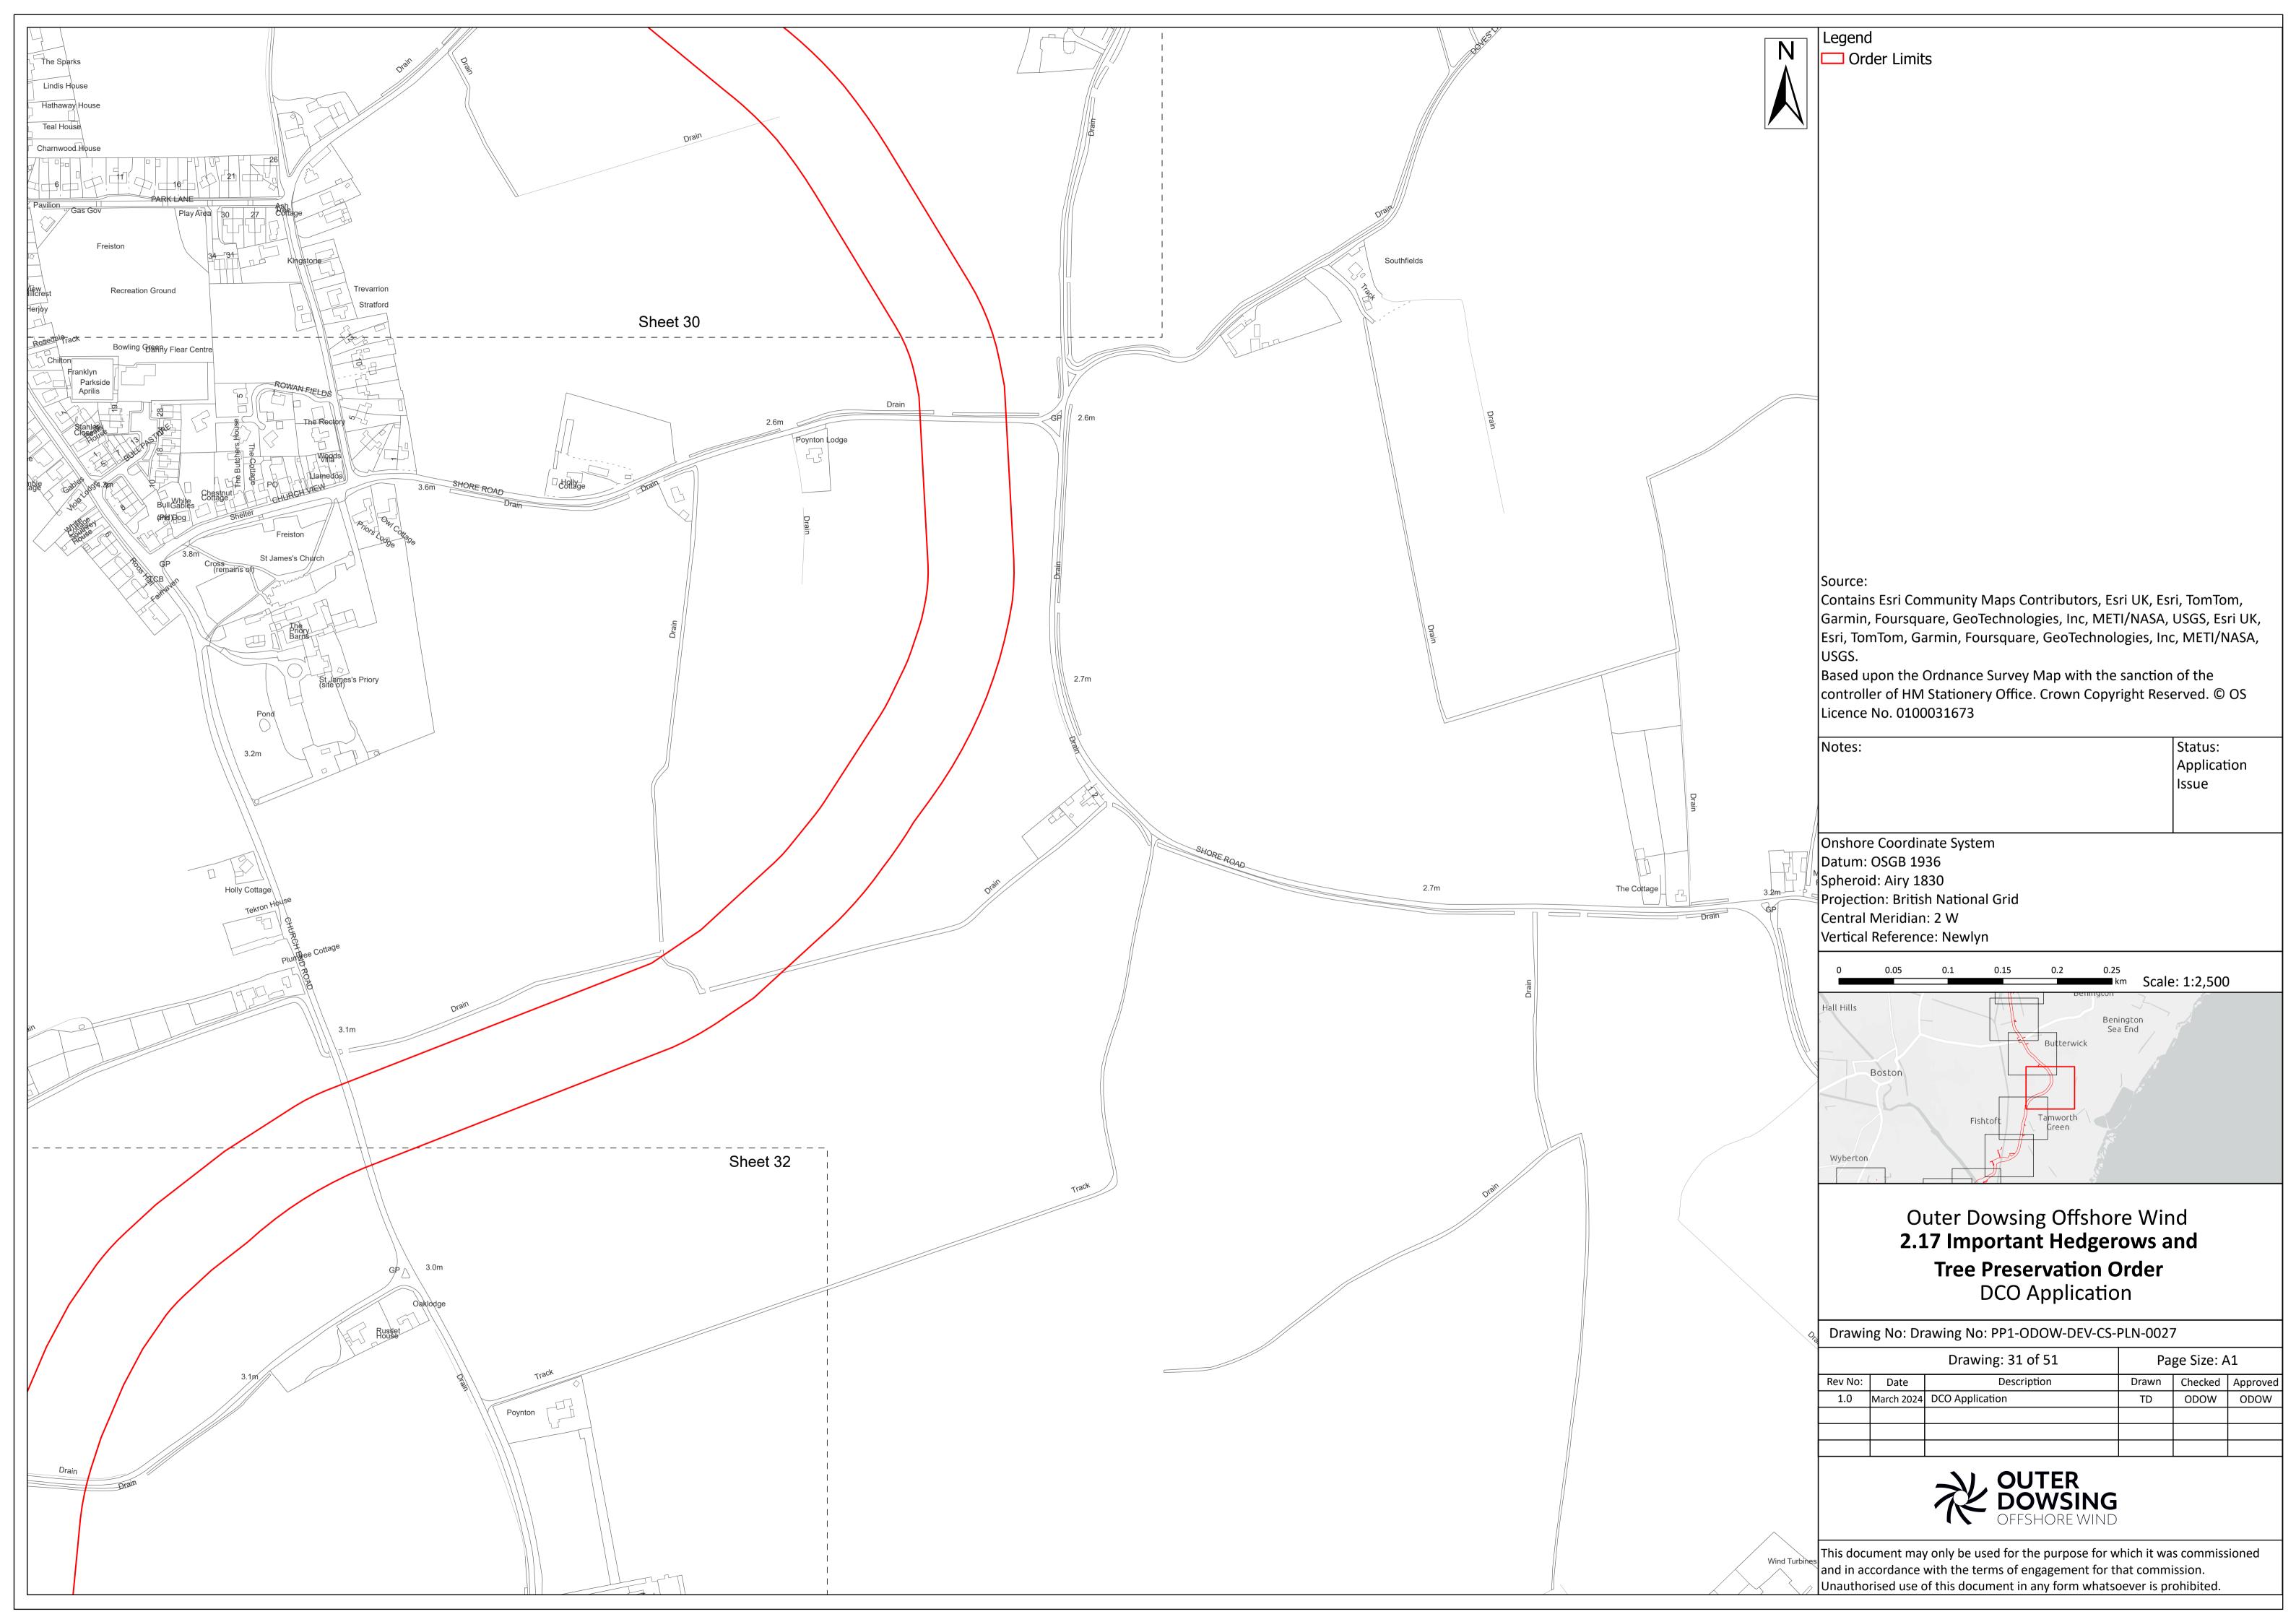

rd</sup> Party Doc No<br>(If applicable): | N/A         |  |  |  |

Outer Dowsing Offshore Wind accepts no liability for the accuracy or completeness of the information in this document nor for any loss or damage arising from the use of such information.

| Rev No. | Date          | Status / Reason for Issue | Author              | Checked by                    | Reviewed<br>by   | Approved by      |
|---------|---------------|---------------------------|---------------------|-------------------------------|------------------|------------------|
| 1.0     | March<br>2024 | DCO<br>Application        | Dalcour<br>Maclaren | Shepherd<br>and<br>Wedderburn | Outer<br>Dowsing | Outer<br>Dowsing |



























































Status:

Page Size: A1

Application