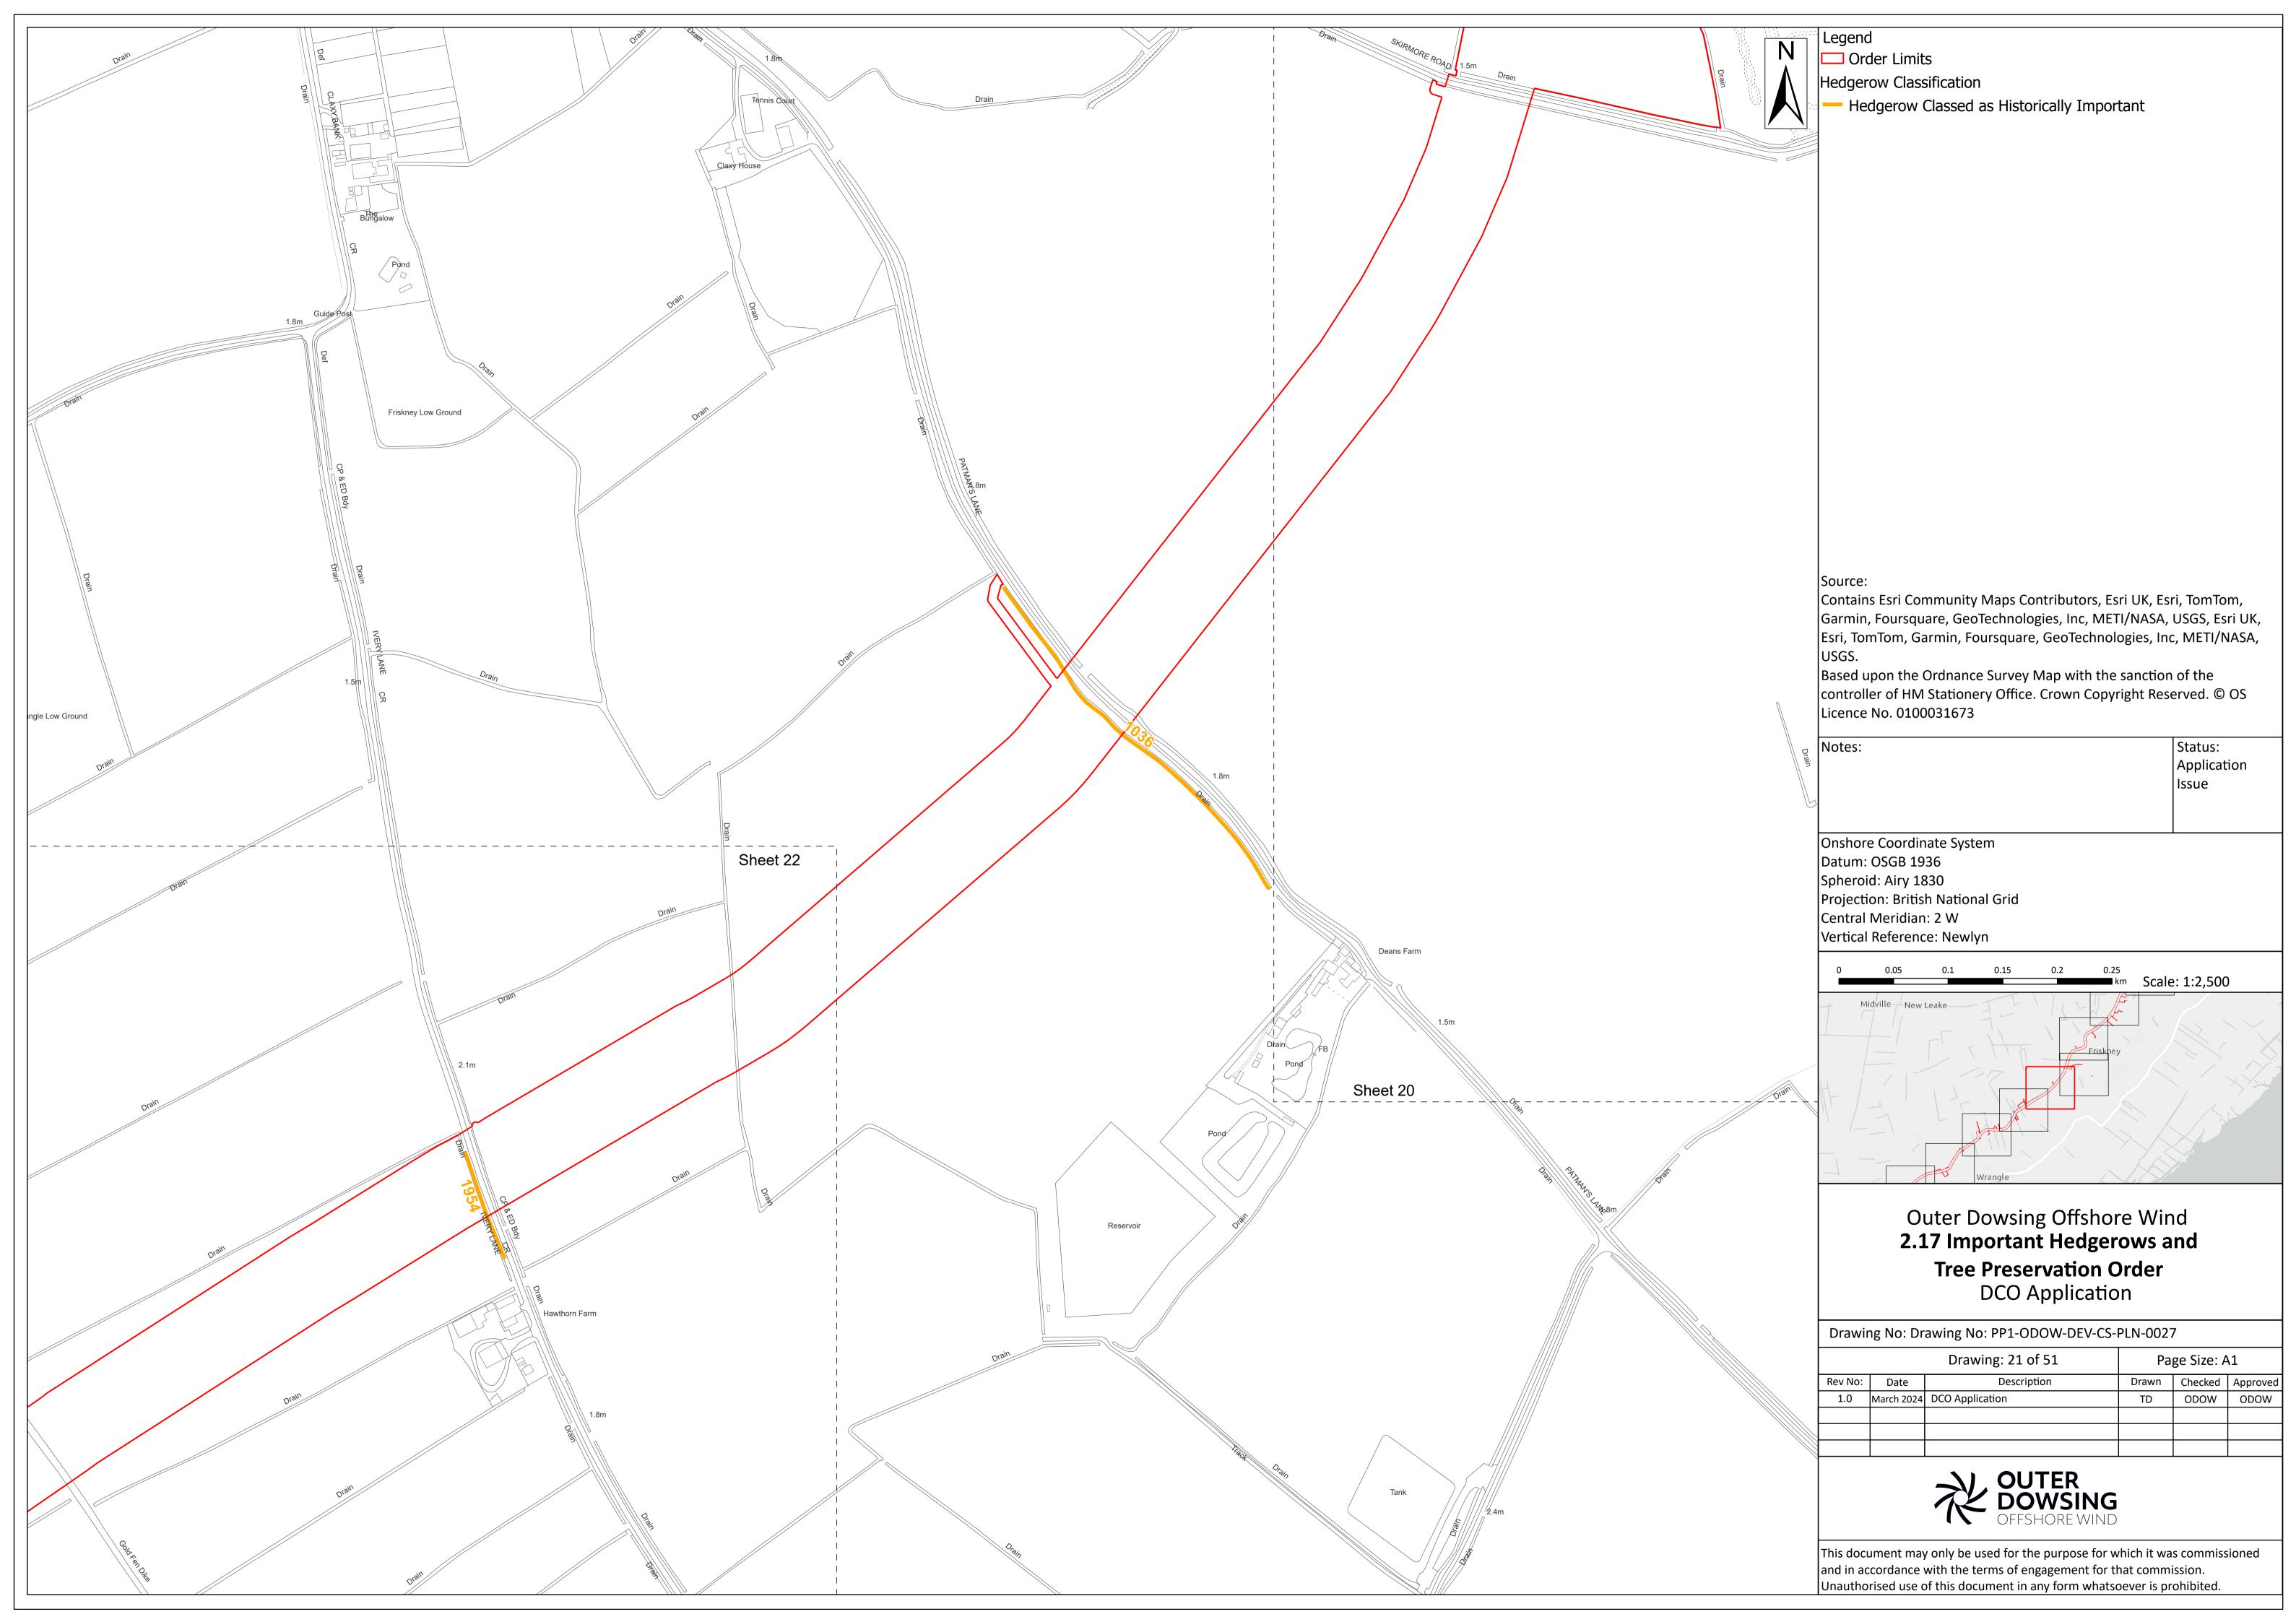

EV-CS-PLN-0027                                  | 3 <sup>rd</sup> Party Doc No<br>(If applicable): | N/A         |  |  |  |

Outer Dowsing Offshore Wind accepts no liability for the accuracy or completeness of the information in this document nor for any loss or damage arising from the use of such information.

| Rev No. | Date          | Status / Reason for Issue | Author              | Checked by                    | Reviewed<br>by   | Approved by      |
|---------|---------------|---------------------------|---------------------|-------------------------------|------------------|------------------|
| 1.0     | March<br>2024 | DCO<br>Application        | Dalcour<br>Maclaren | Shepherd<br>and<br>Wedderburn | Outer<br>Dowsing | Outer<br>Dowsing |



























































Status:

Page Size: A1

Application