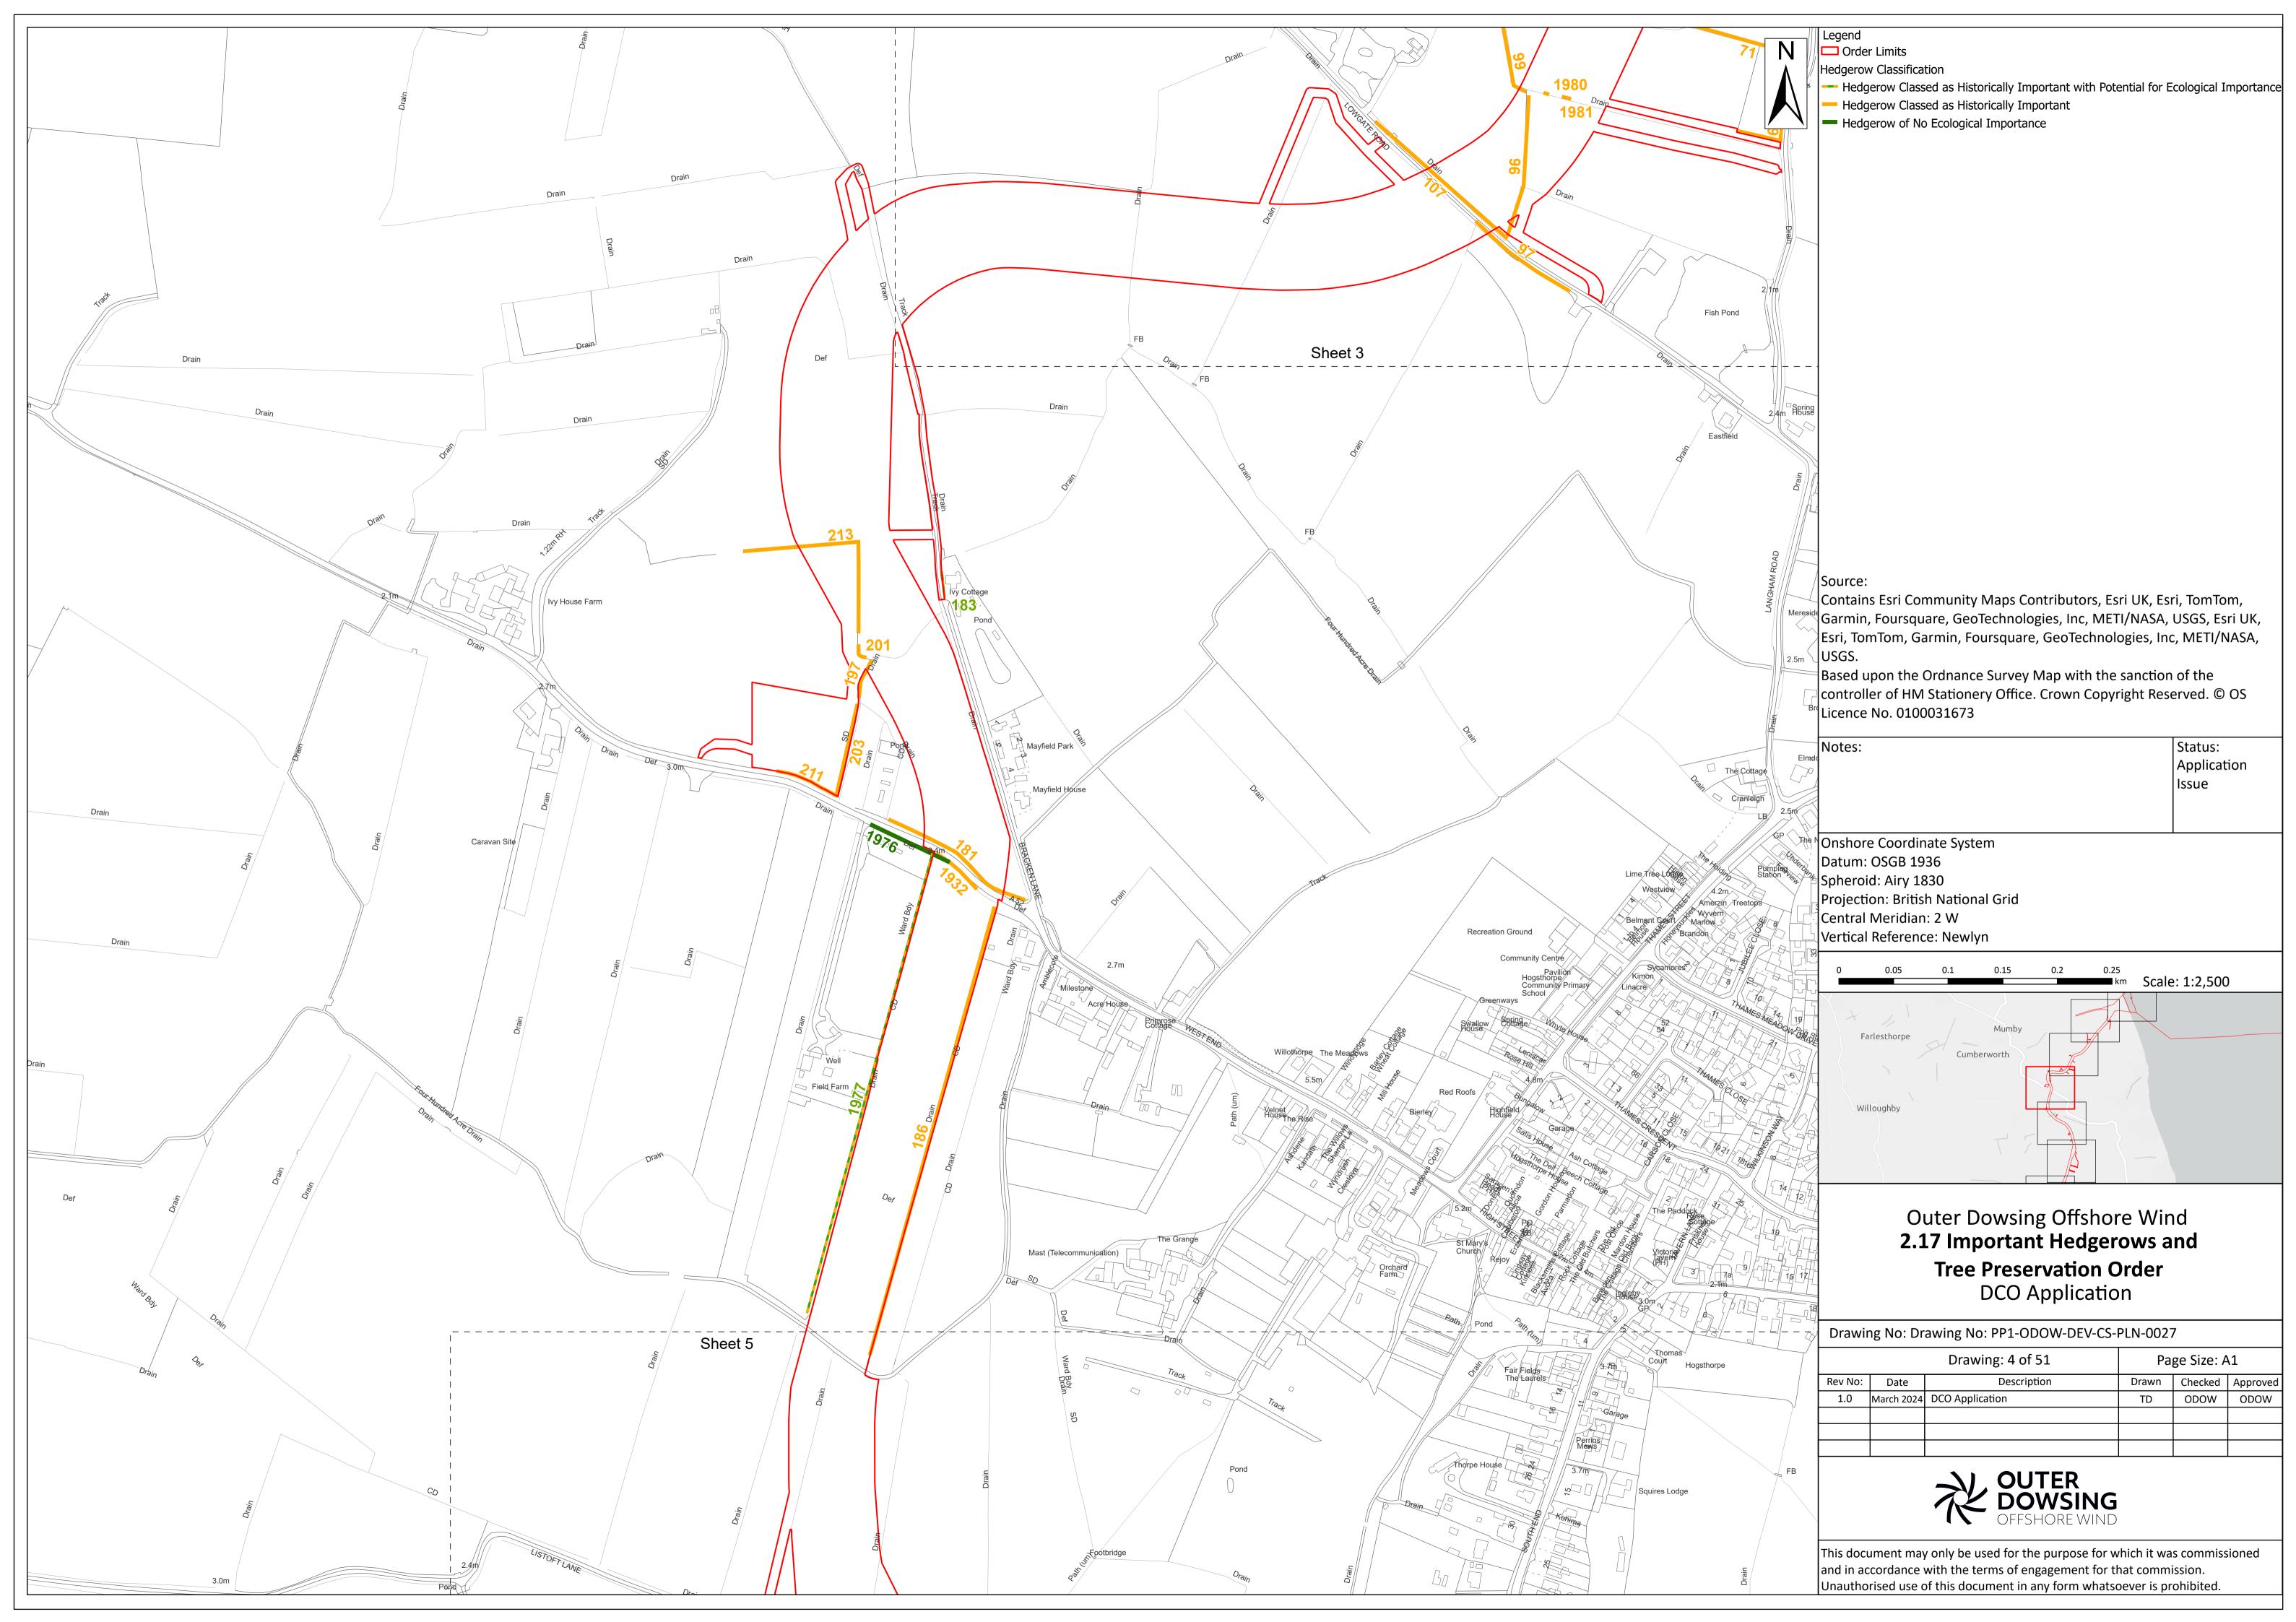

| Company:                        | Outer Dowsing Offshore Wind Asset: Whole As               |                                                  | Whole Asset |  |  |  |
|---------------------------------|-----------------------------------------------------------|--------------------------------------------------|-------------|--|--|--|
| Project:                        | Whole Wind Farm                                           | Sub<br>Project/Package:                          | Whole Asset |  |  |  |
| Document Title or Description:  | 2.17 Important Hedgerows and Tree Preservation Order Plan |                                                  |             |  |  |  |
| Internal<br>Document<br>Number: | PP1-ODOW-DEV-CS-PLN-0027                                  | 3 <sup>rd</sup> Party Doc No<br>(If applicable): | N/A         |  |  |  |