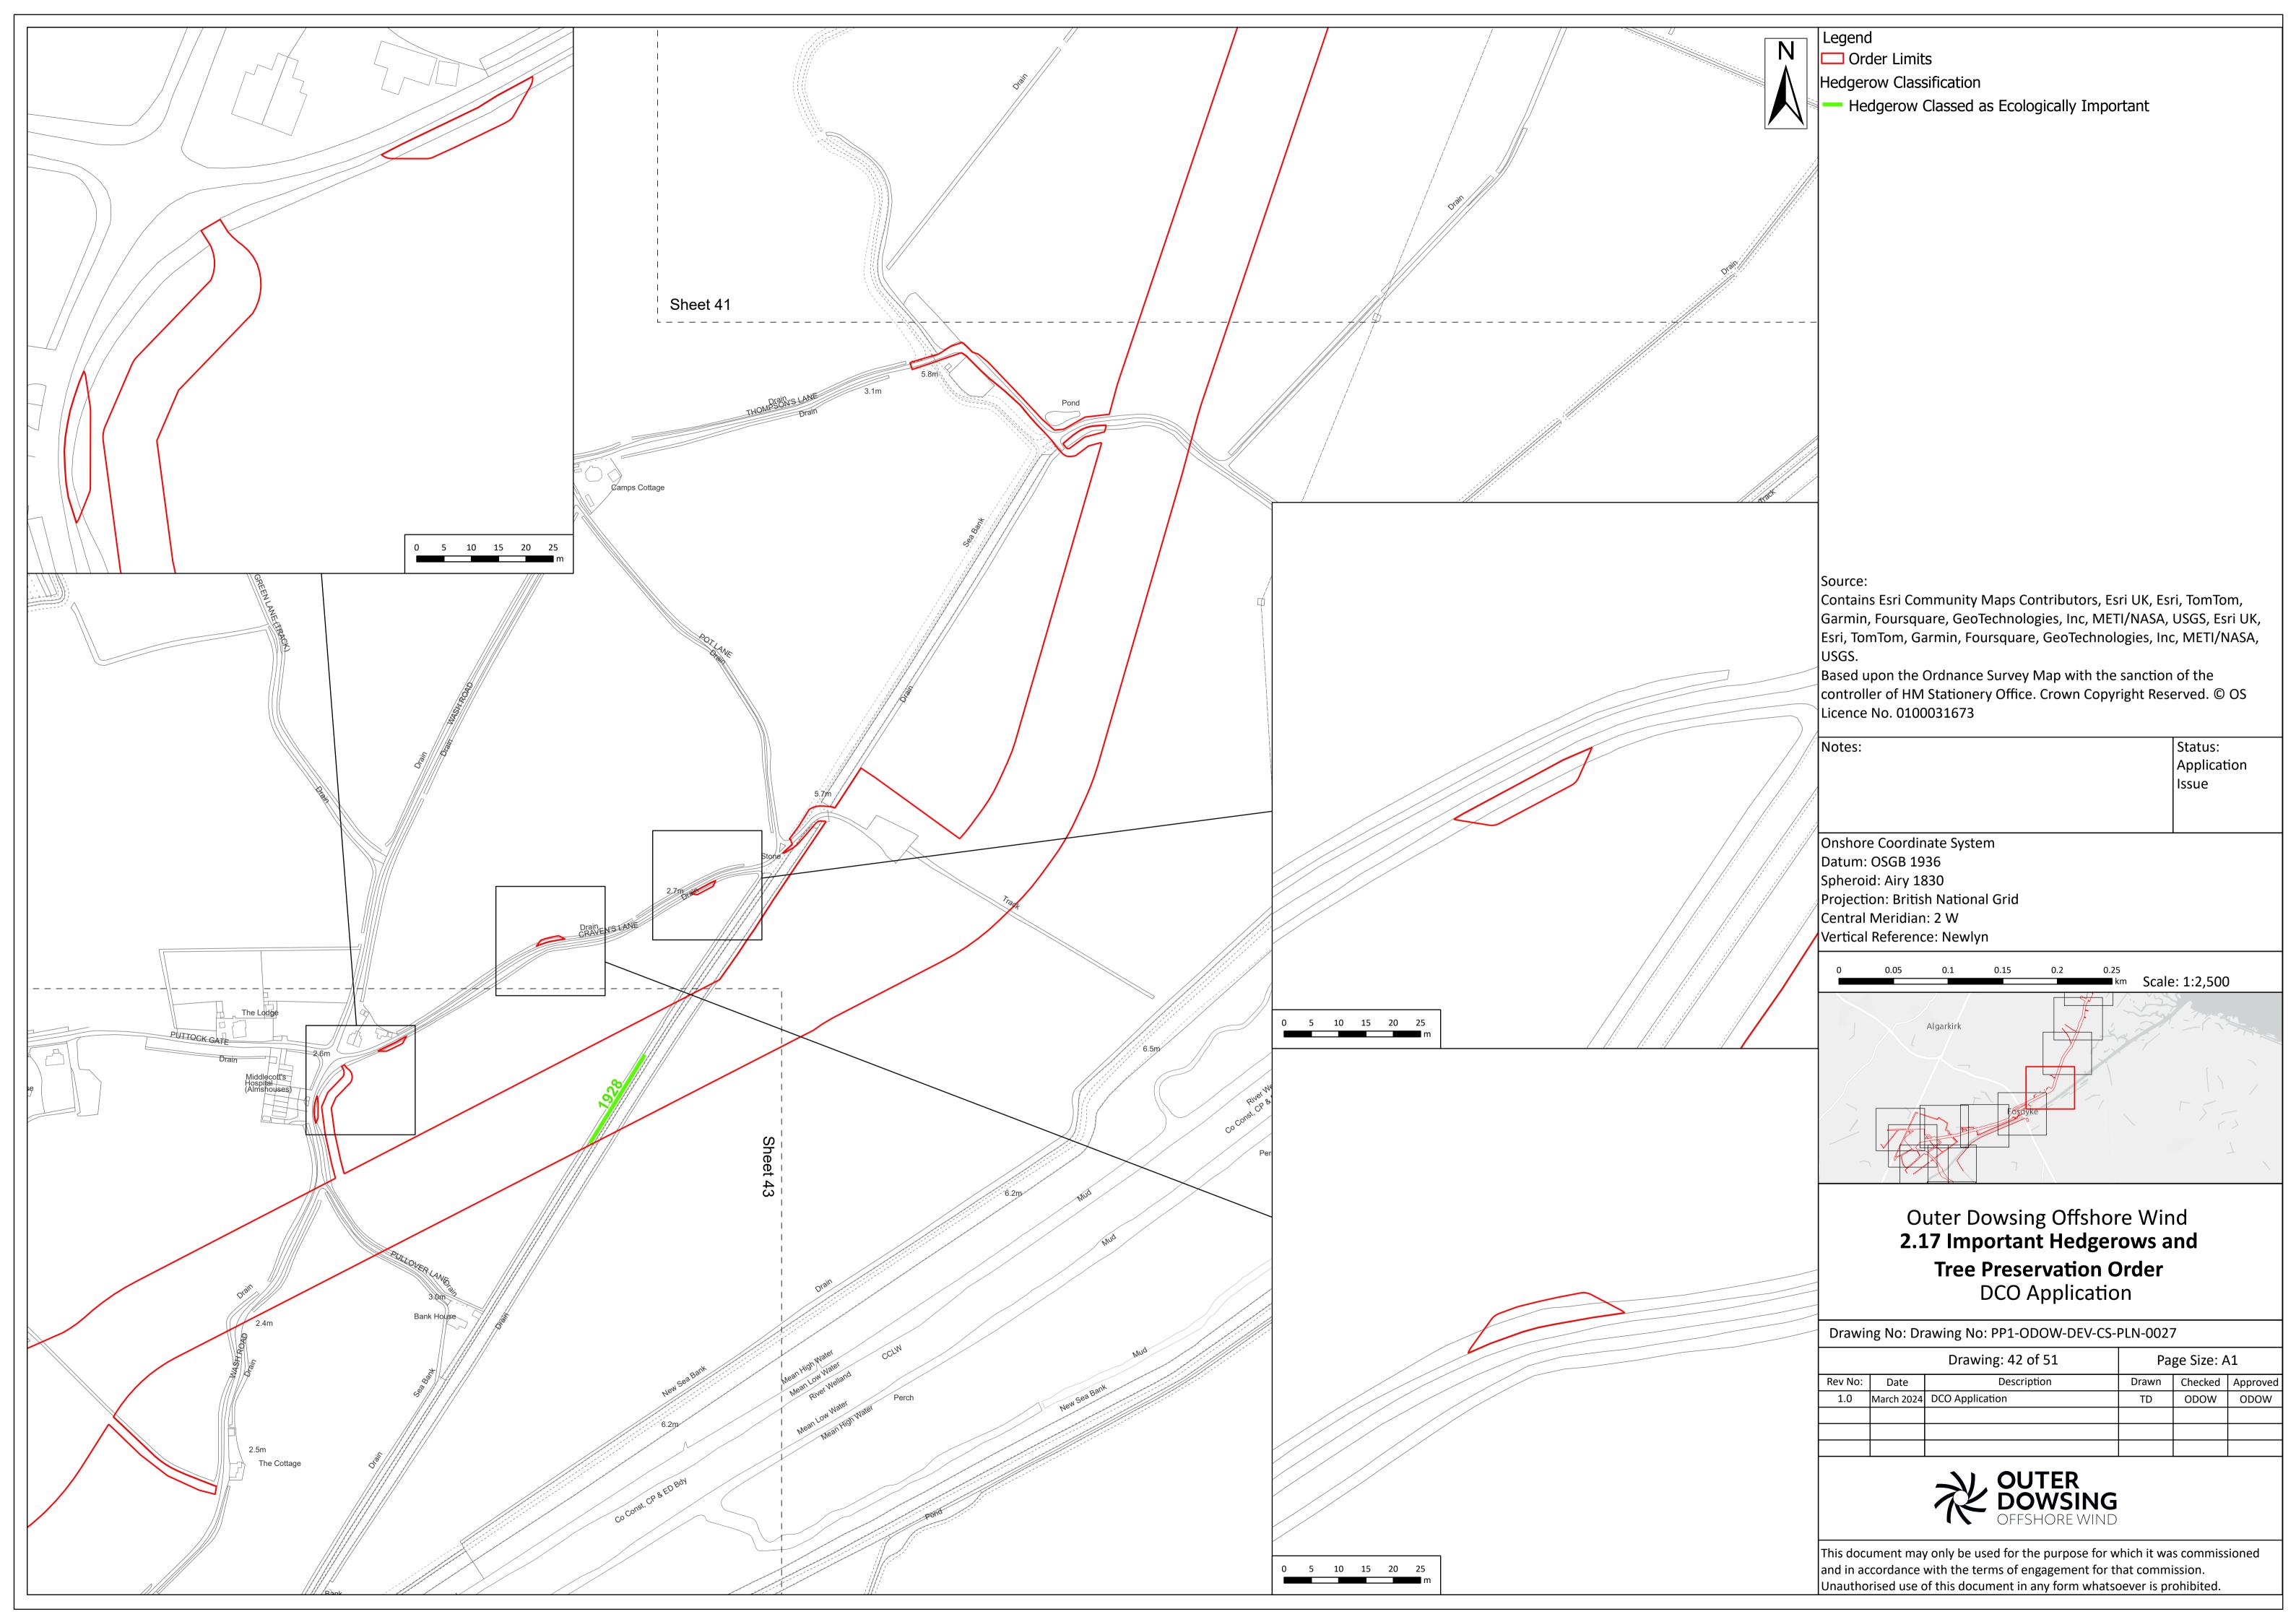

br>(If applicable): | N/A         |  |  |  |

Outer Dowsing Offshore Wind accepts no liability for the accuracy or completeness of the information in this document nor for any loss or damage arising from the use of such information.

| Rev No. | Date          | Status / Reason for Issue | Author              | Checked by                    | Reviewed<br>by   | Approved by      |
|---------|---------------|---------------------------|---------------------|-------------------------------|------------------|------------------|
| 1.0     | March<br>2024 | DCO<br>Application        | Dalcour<br>Maclaren | Shepherd<br>and<br>Wedderburn | Outer<br>Dowsing | Outer<br>Dowsing |



























































Status:

Page Size: A1

Application