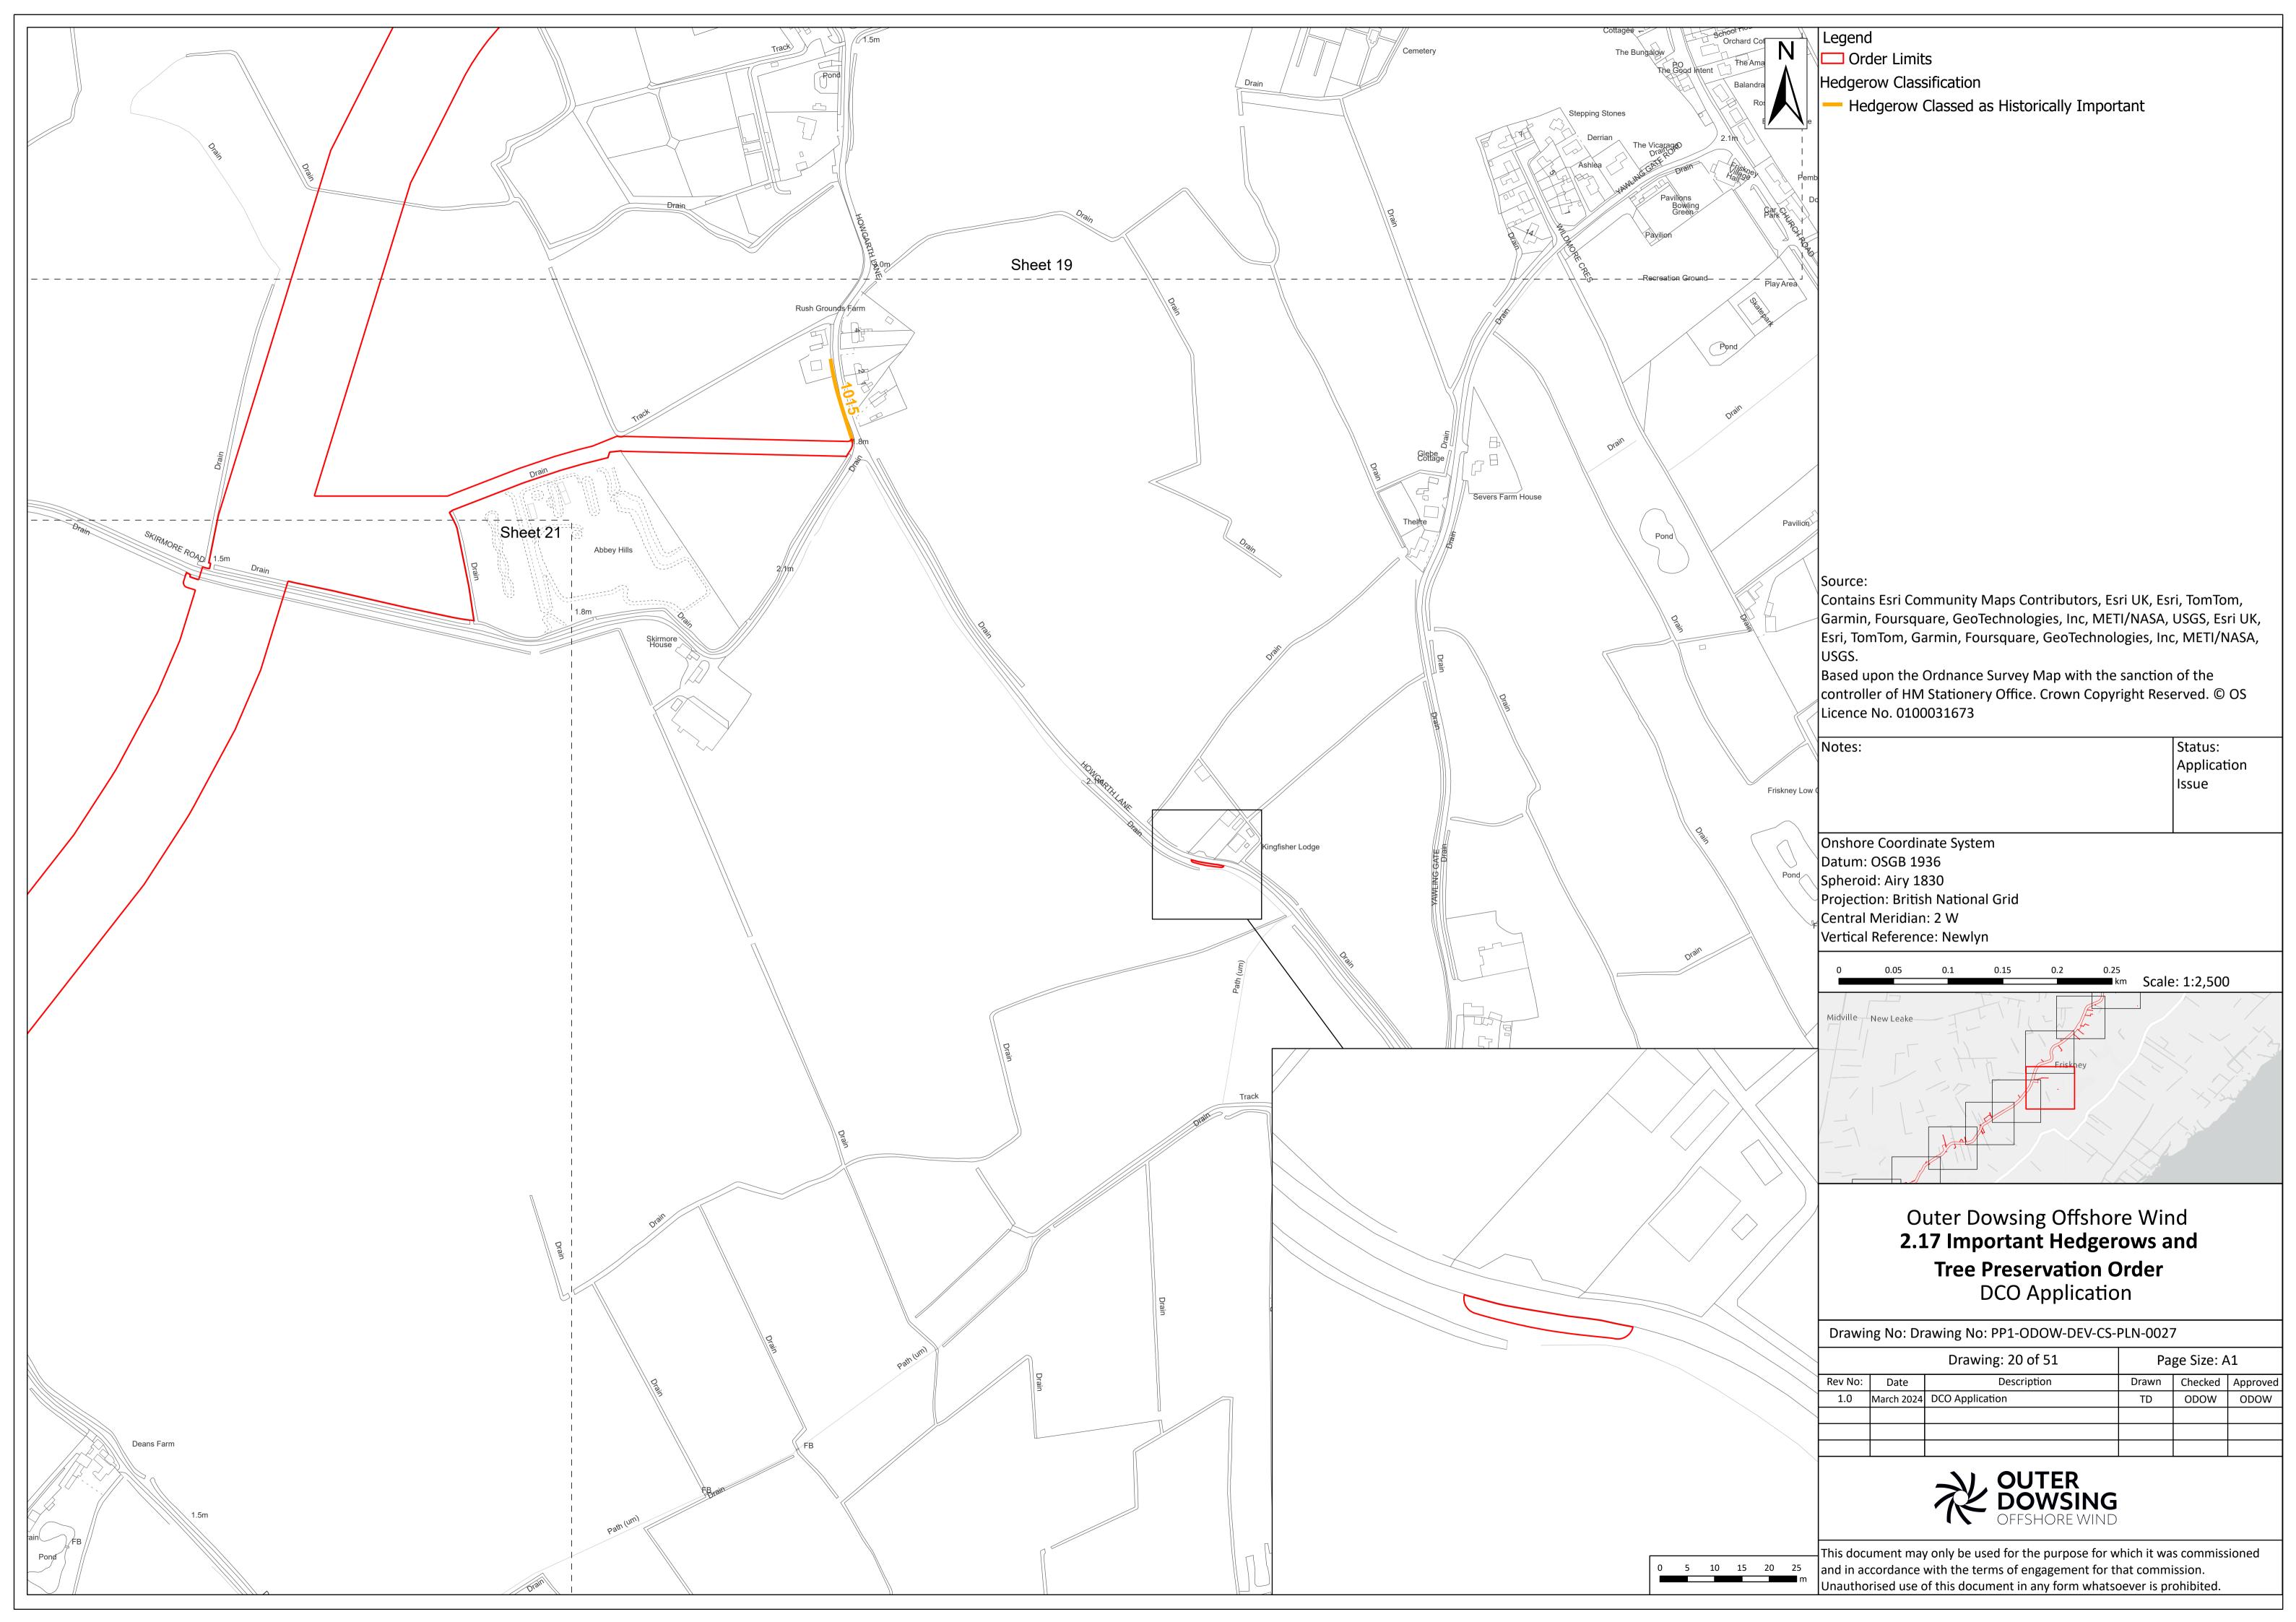

-DEV-CS-PLN-0027                                  | 3 <sup>rd</sup> Party Doc No<br>(If applicable): | N/A         |  |  |  |

Outer Dowsing Offshore Wind accepts no liability for the accuracy or completeness of the information in this document nor for any loss or damage arising from the use of such information.

| Rev No. | Date          | Status / Reason for Issue | Author              | Checked by                    | Reviewed<br>by   | Approved by      |
|---------|---------------|---------------------------|---------------------|-------------------------------|------------------|------------------|
| 1.0     | March<br>2024 | DCO<br>Application        | Dalcour<br>Maclaren | Shepherd<br>and<br>Wedderburn | Outer<br>Dowsing | Outer<br>Dowsing |



























































Status:

Page Size: A1

Application