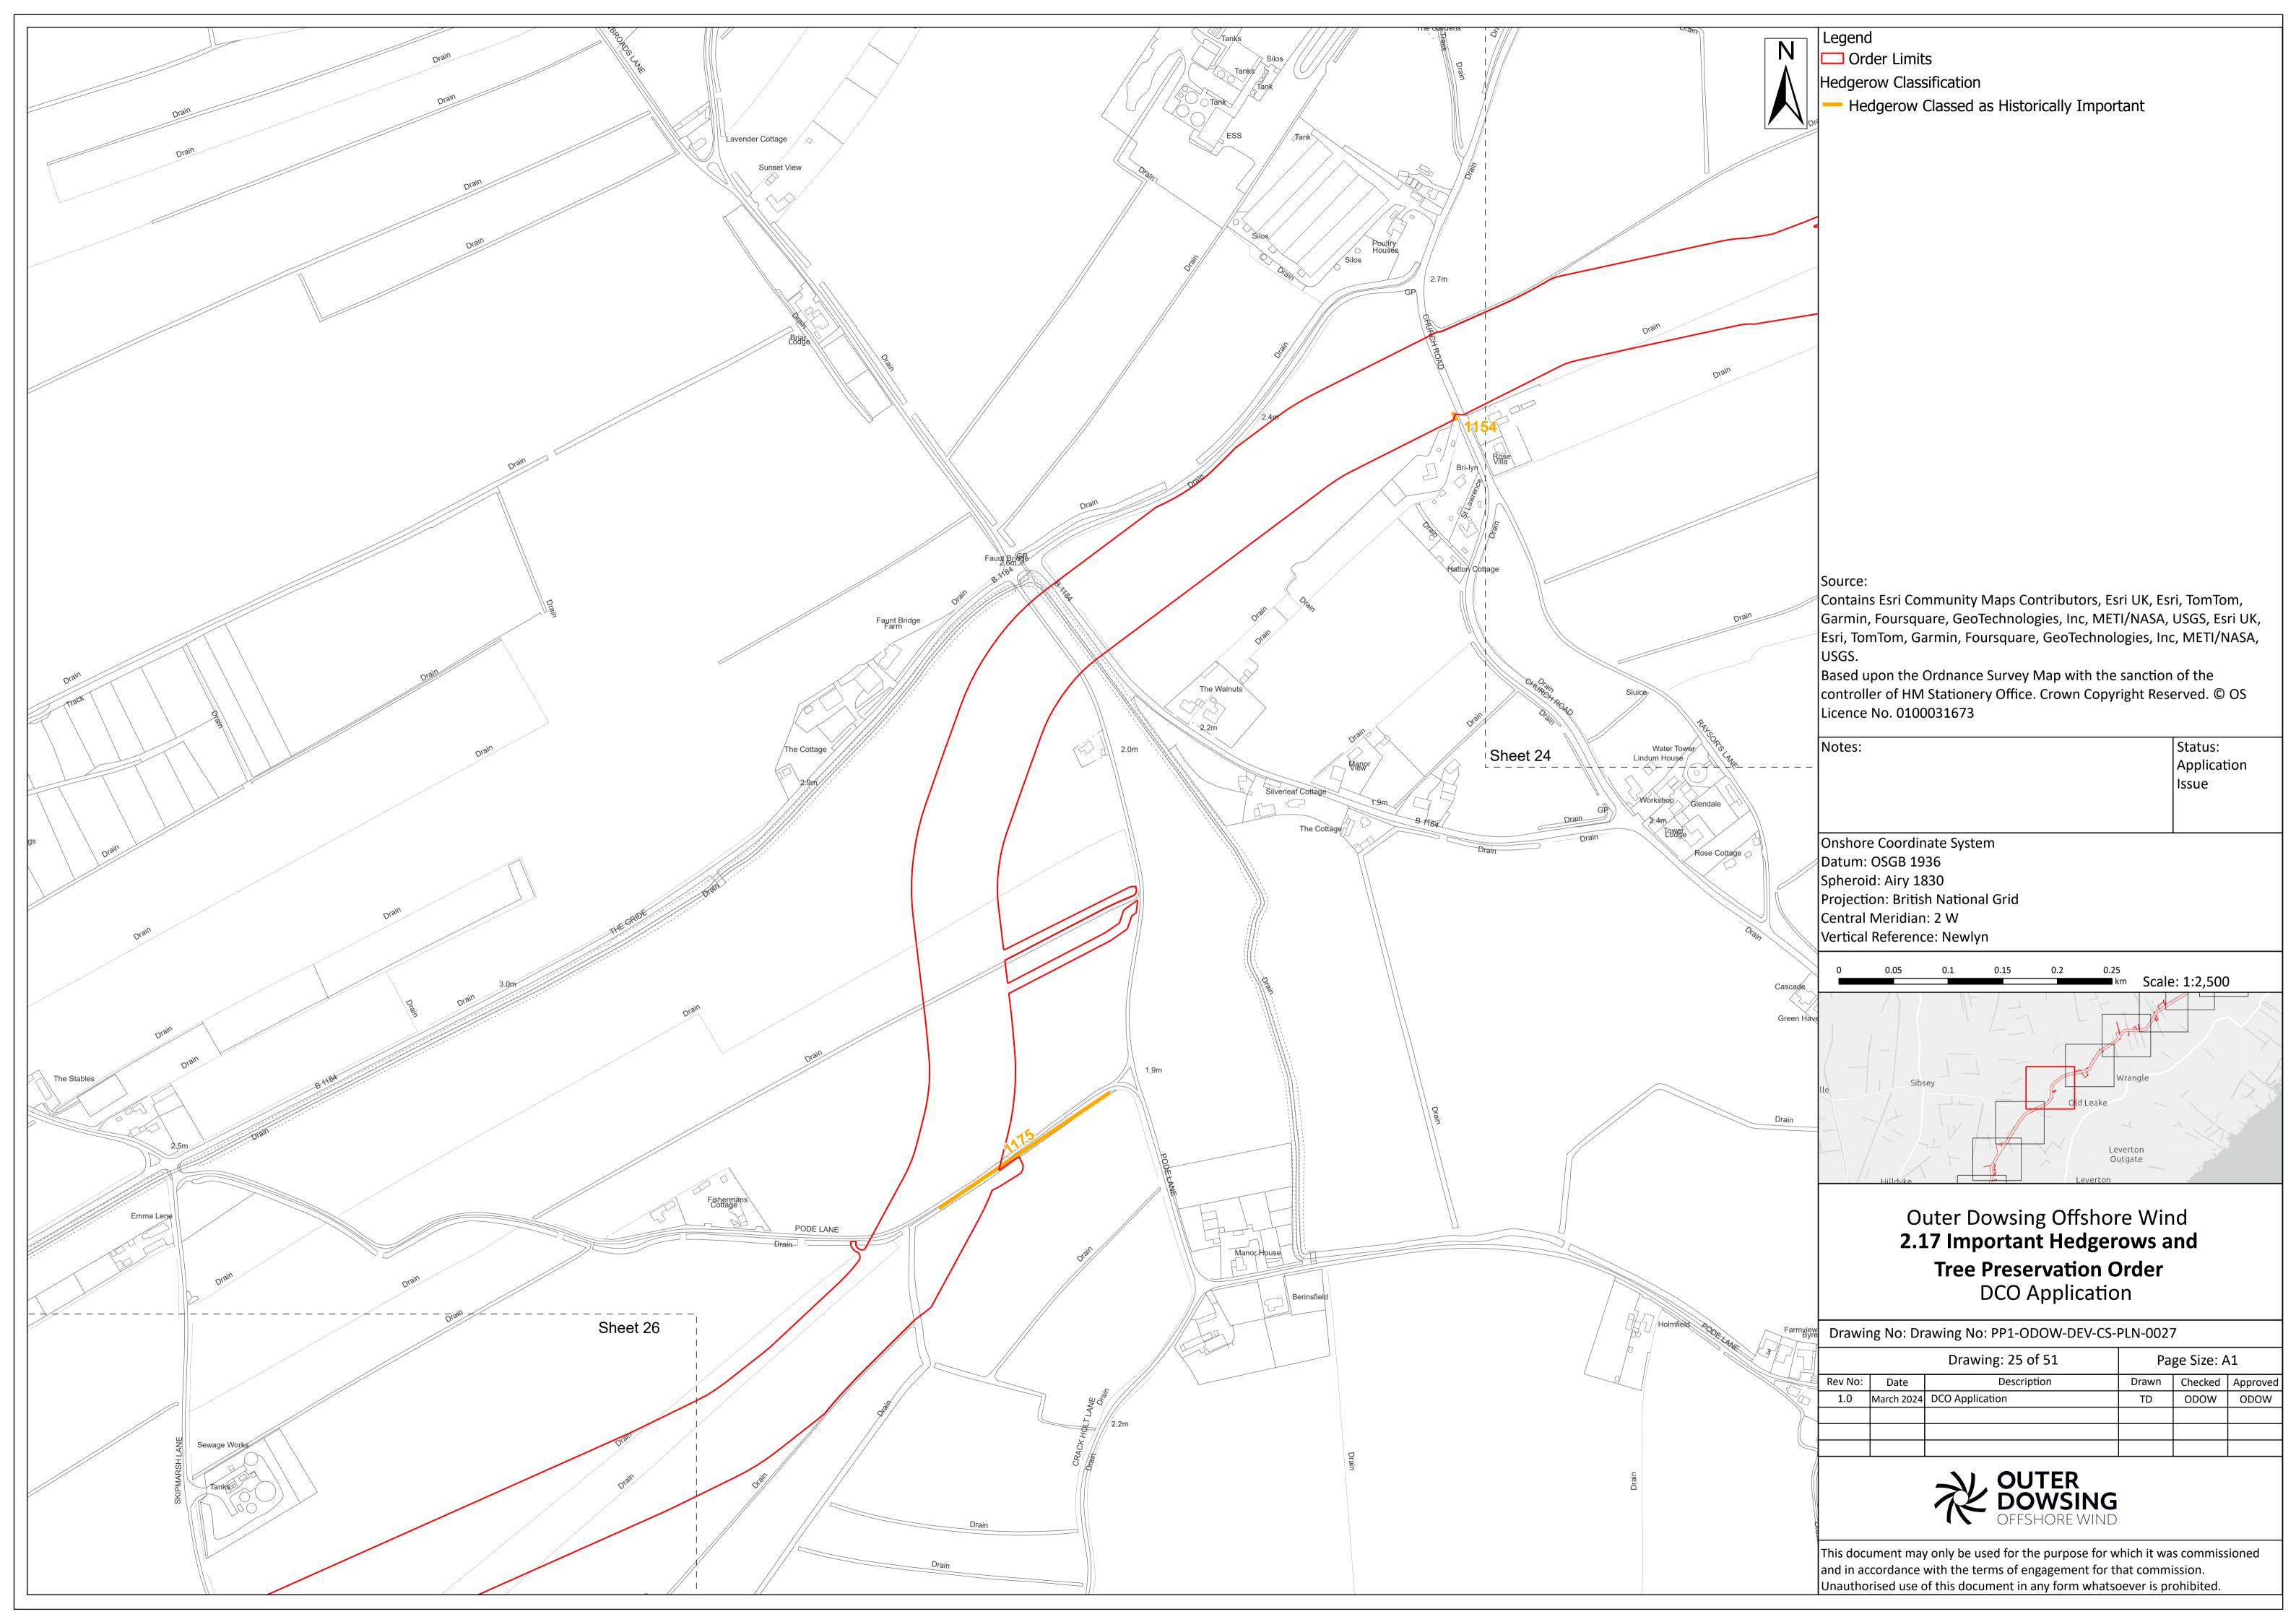

N-0027                                  | 3 <sup>rd</sup> Party Doc No<br>(If applicable): | N/A         |  |  |  |

Outer Dowsing Offshore Wind accepts no liability for the accuracy or completeness of the information in this document nor for any loss or damage arising from the use of such information.

| Rev No. | Date          | Status / Reason for Issue | Author              | Checked by                    | Reviewed<br>by   | Approved by      |
|---------|---------------|---------------------------|---------------------|-------------------------------|------------------|------------------|
| 1.0     | March<br>2024 | DCO<br>Application        | Dalcour<br>Maclaren | Shepherd<br>and<br>Wedderburn | Outer<br>Dowsing | Outer<br>Dowsing |



























































Status:

Page Size: A1

Application