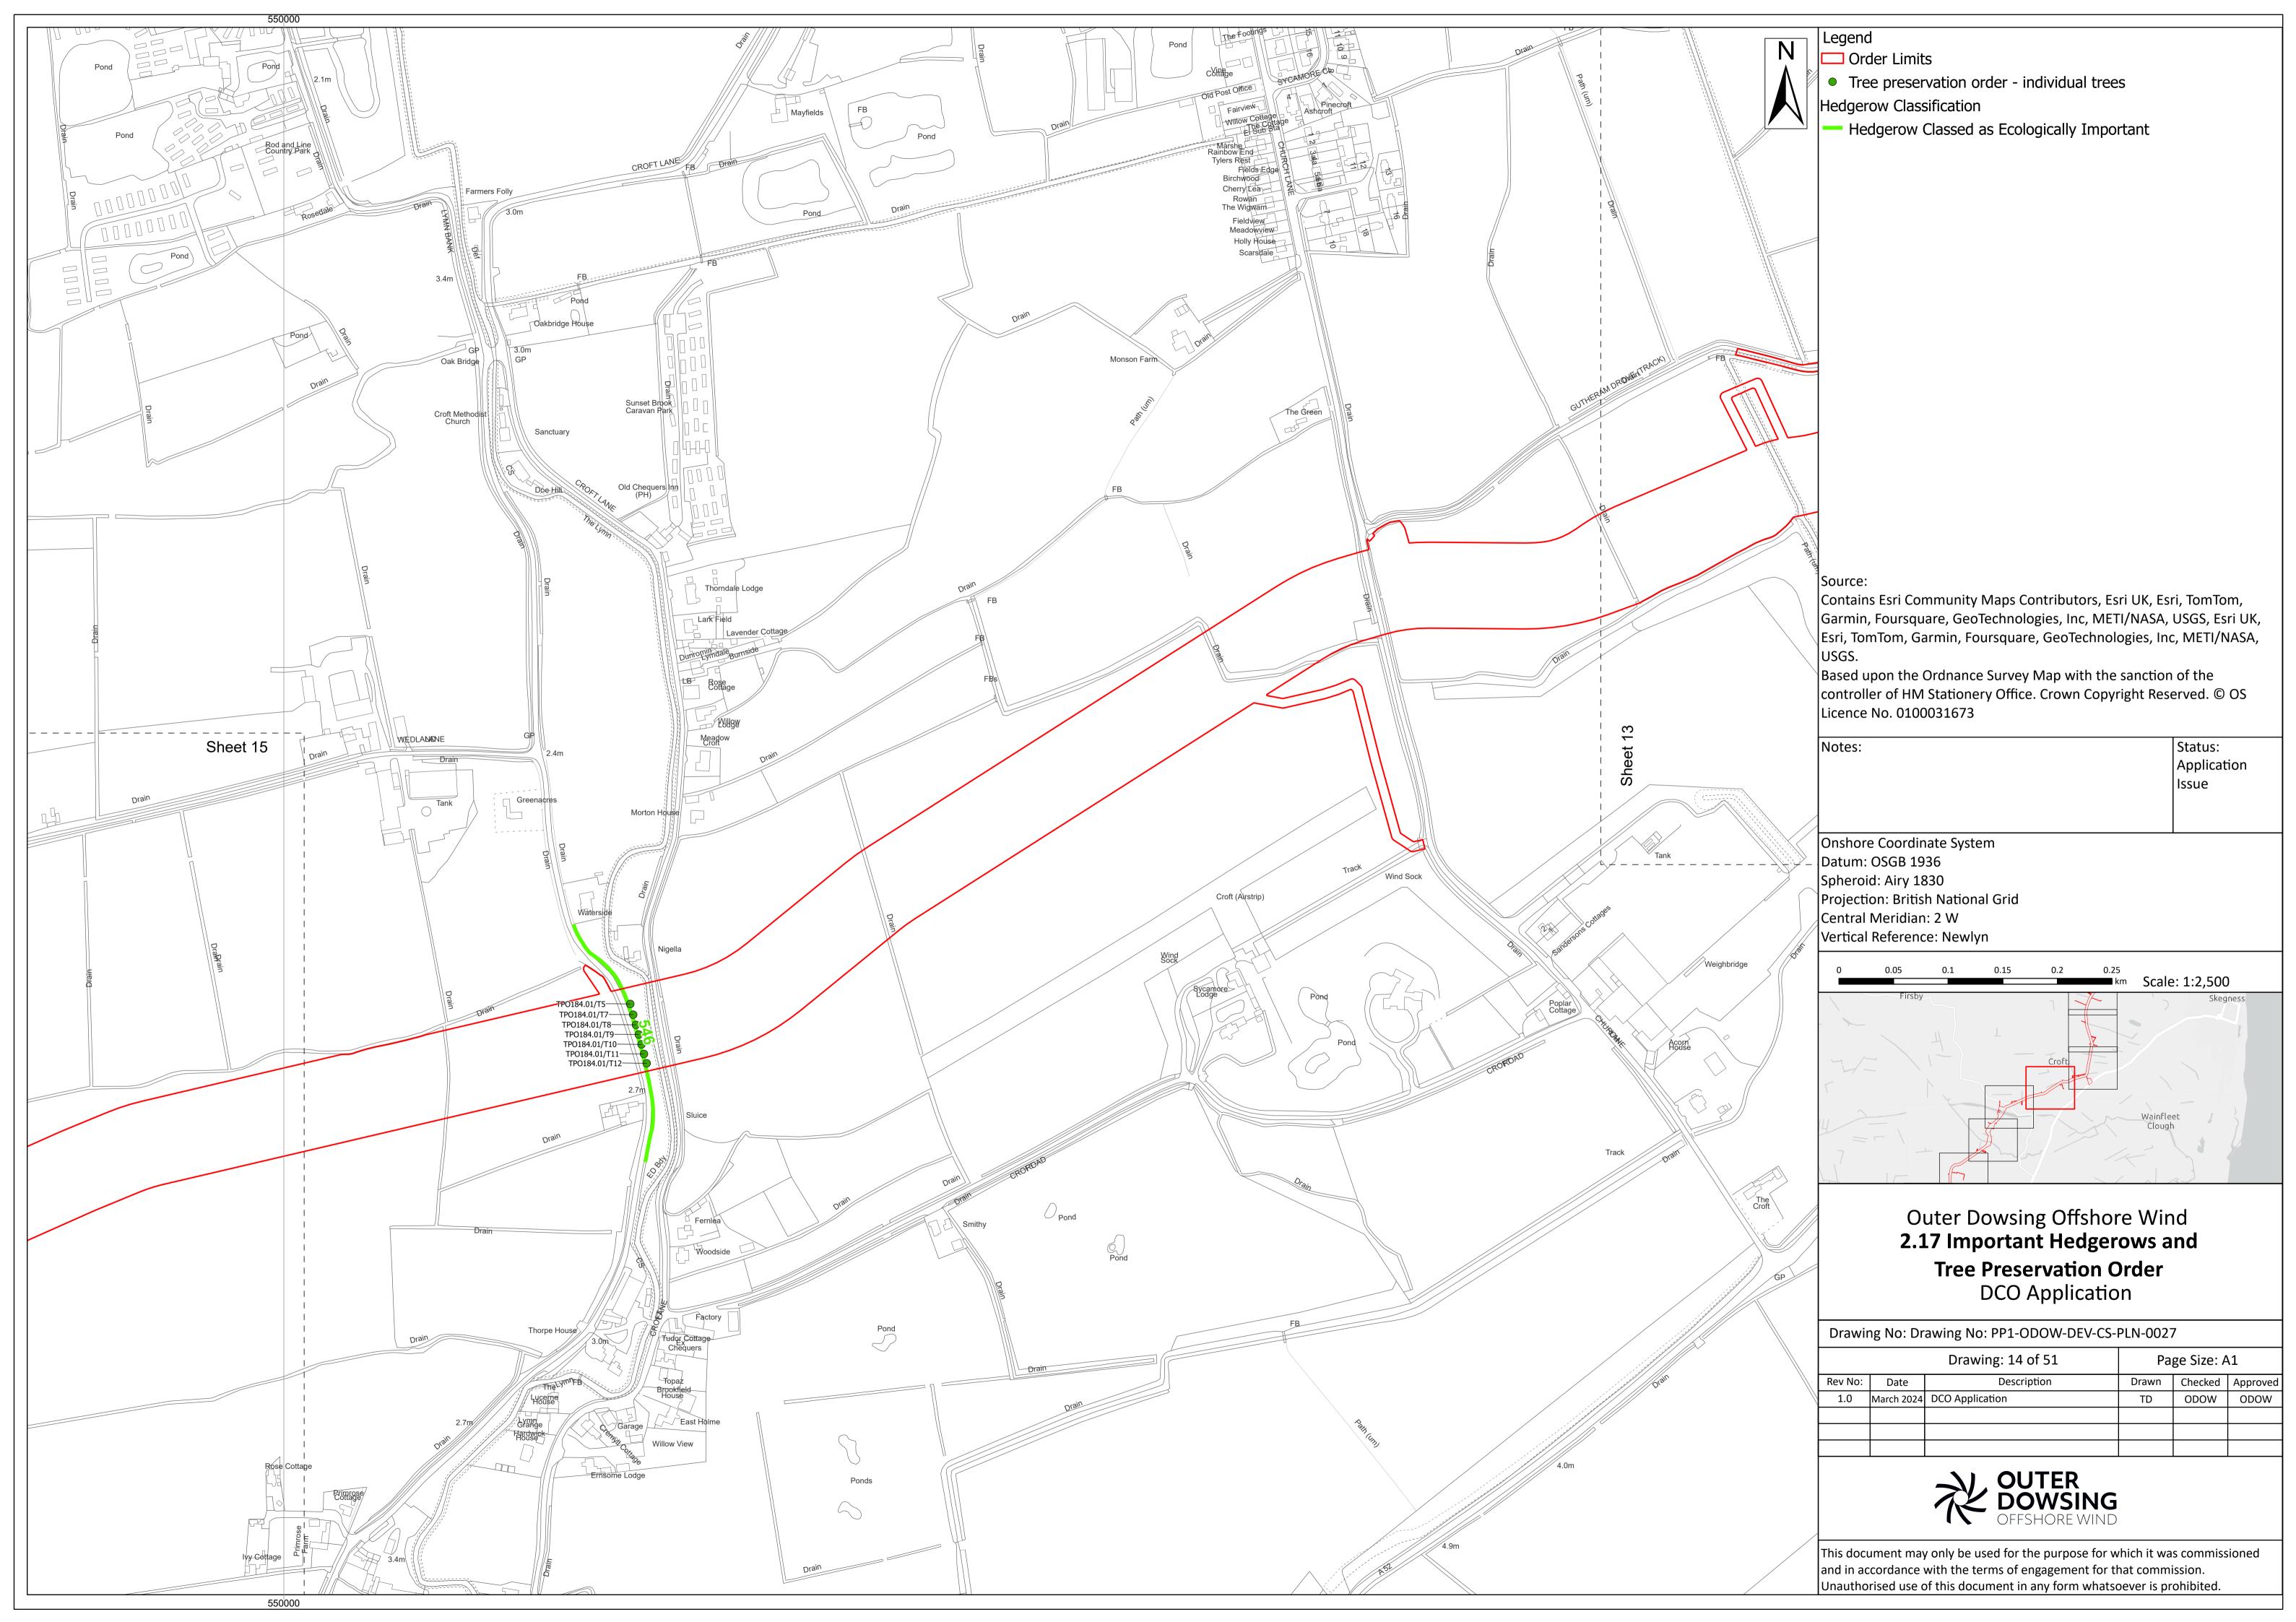

: | PP1-ODOW-DEV-CS-PLN-0027                                  | 3 <sup>rd</sup> Party Doc No<br>(If applicable): | N/A         |  |  |  |

Outer Dowsing Offshore Wind accepts no liability for the accuracy or completeness of the information in this document nor for any loss or damage arising from the use of such information.

| Rev No. | Date          | Status / Reason for Issue | Author              | Checked by                    | Reviewed<br>by   | Approved by      |
|---------|---------------|---------------------------|---------------------|-------------------------------|------------------|------------------|
| 1.0     | March<br>2024 | DCO<br>Application        | Dalcour<br>Maclaren | Shepherd<br>and<br>Wedderburn | Outer<br>Dowsing | Outer<br>Dowsing |



























































Status:

Page Size: A1

Application