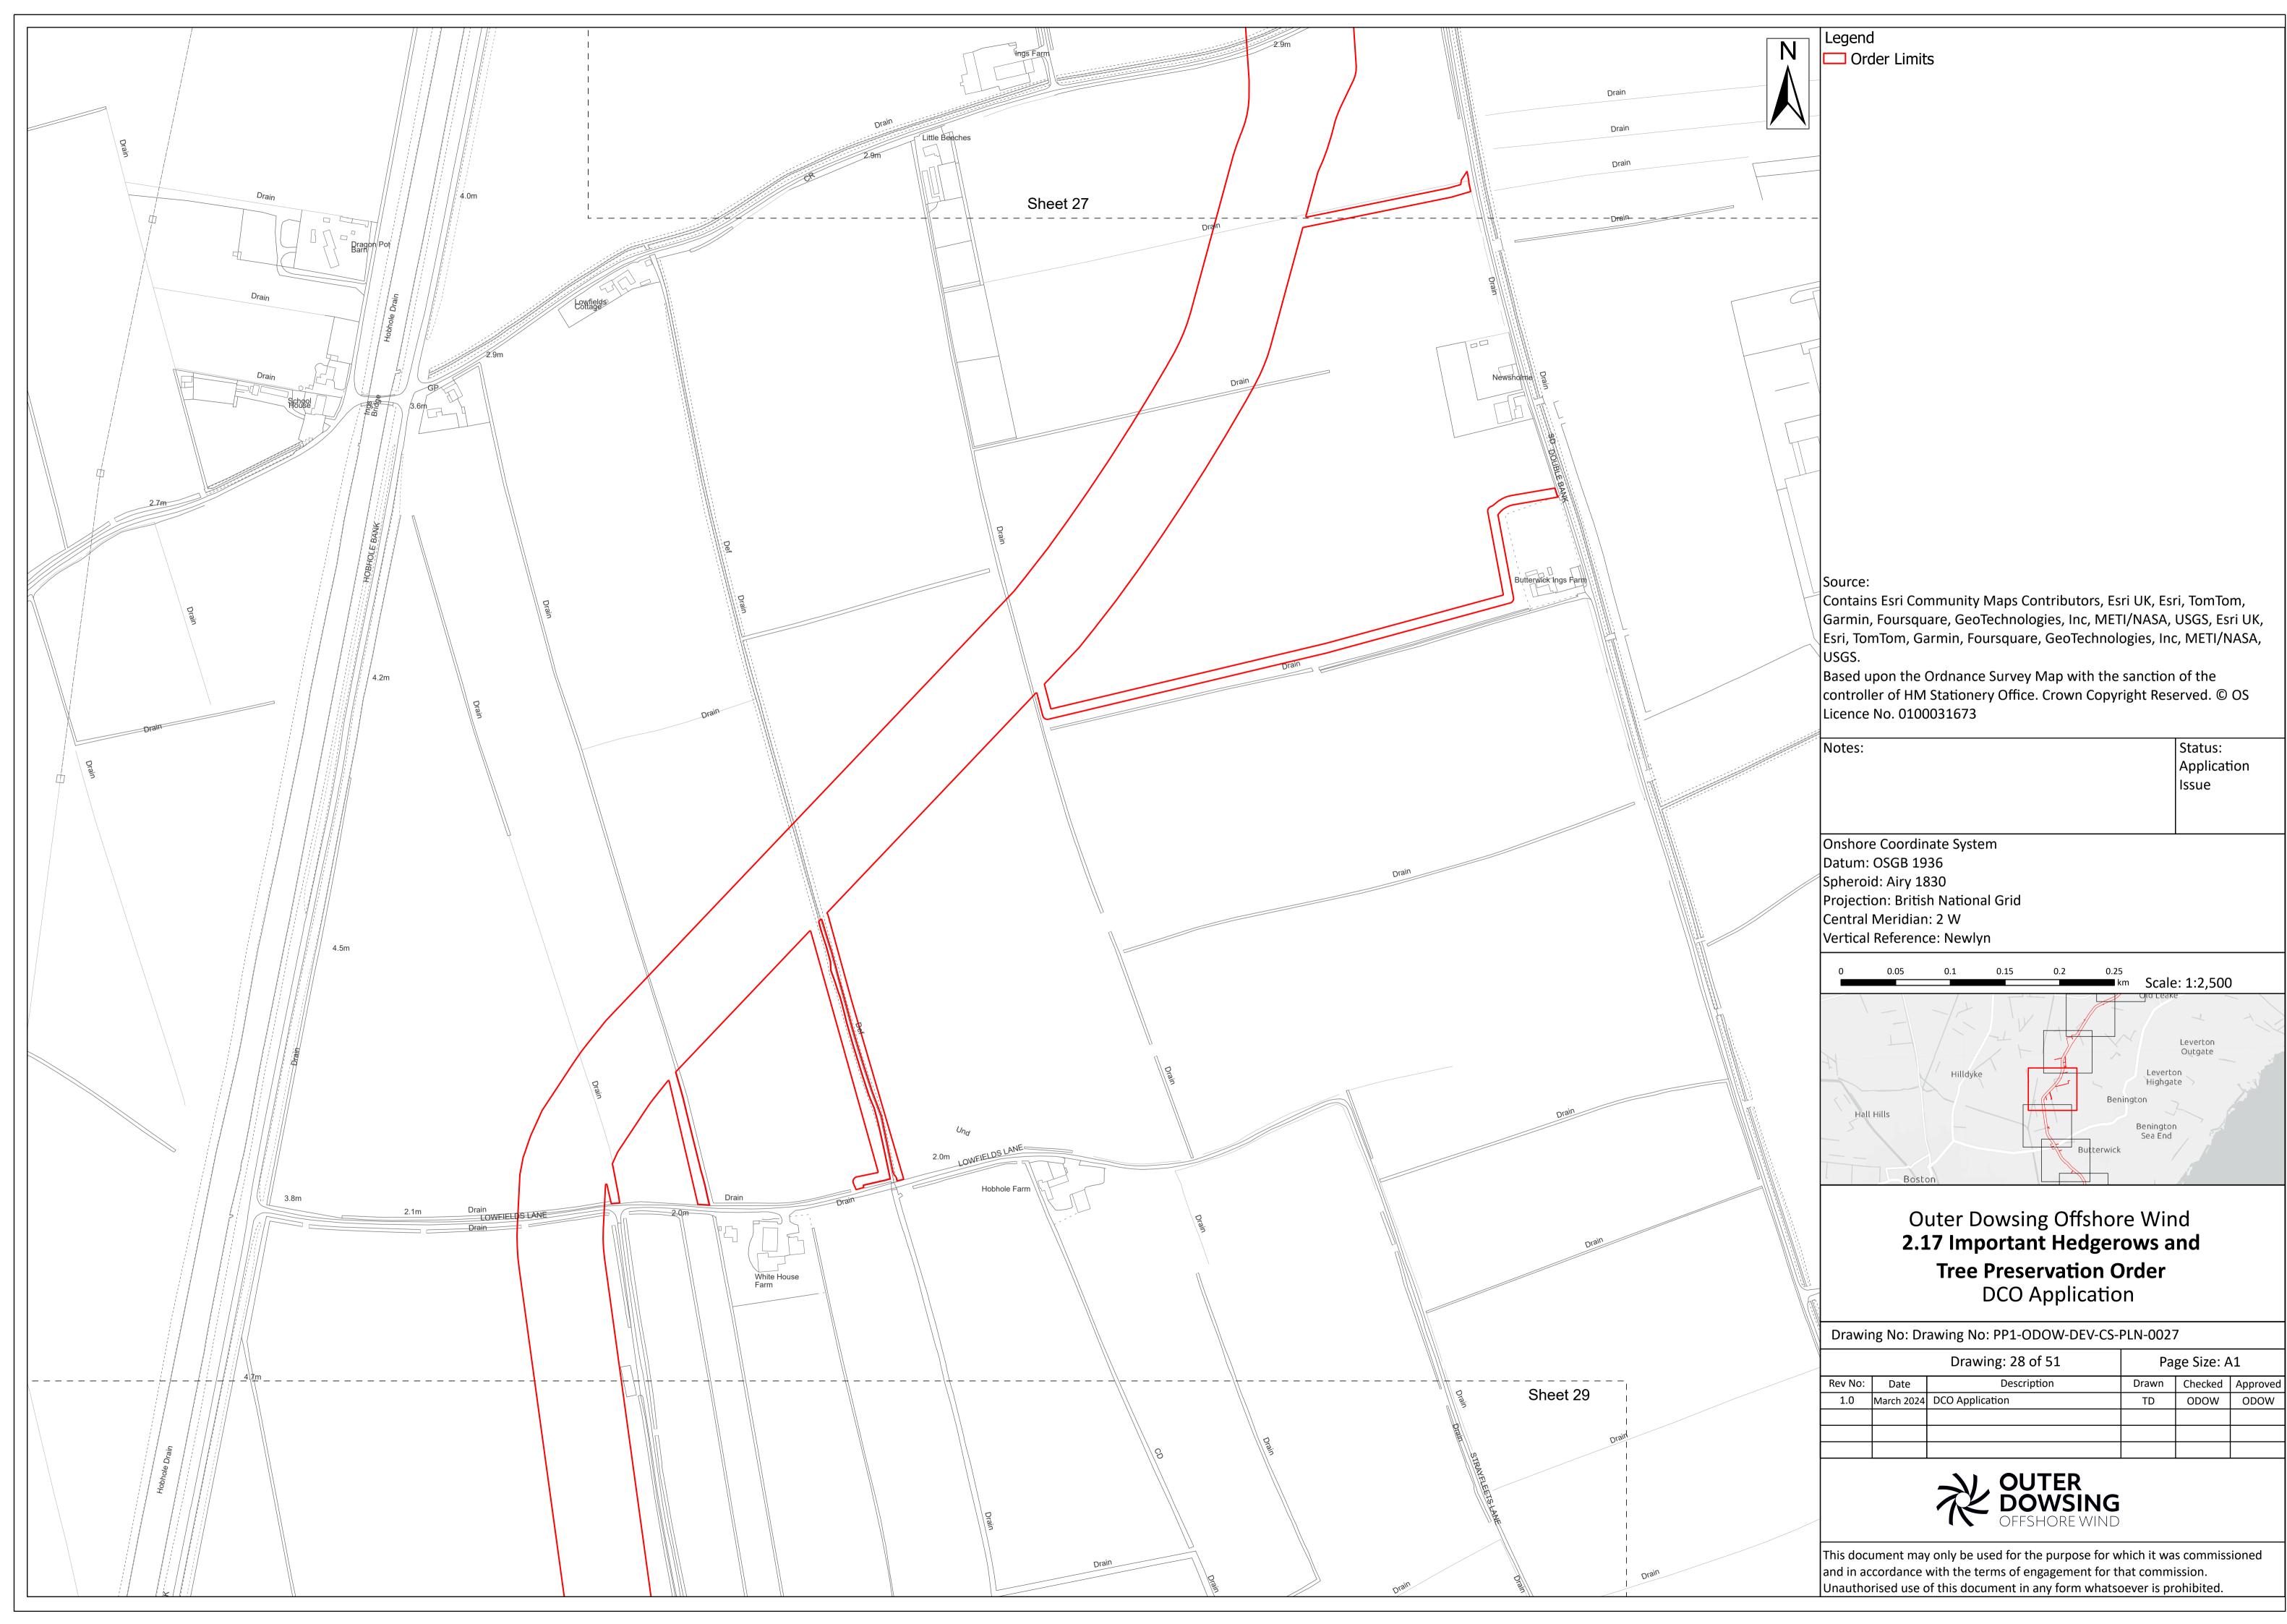

| 3 <sup>rd</sup> Party Doc No<br>(If applicable): | N/A         |  |  |  |

Outer Dowsing Offshore Wind accepts no liability for the accuracy or completeness of the information in this document nor for any loss or damage arising from the use of such information.

| Rev No. | Date          | Status / Reason for Issue | Author              | Checked by                    | Reviewed<br>by   | Approved by      |
|---------|---------------|---------------------------|---------------------|-------------------------------|------------------|------------------|
| 1.0     | March<br>2024 | DCO<br>Application        | Dalcour<br>Maclaren | Shepherd<br>and<br>Wedderburn | Outer<br>Dowsing | Outer<br>Dowsing |



























































Status:

Page Size: A1

Application