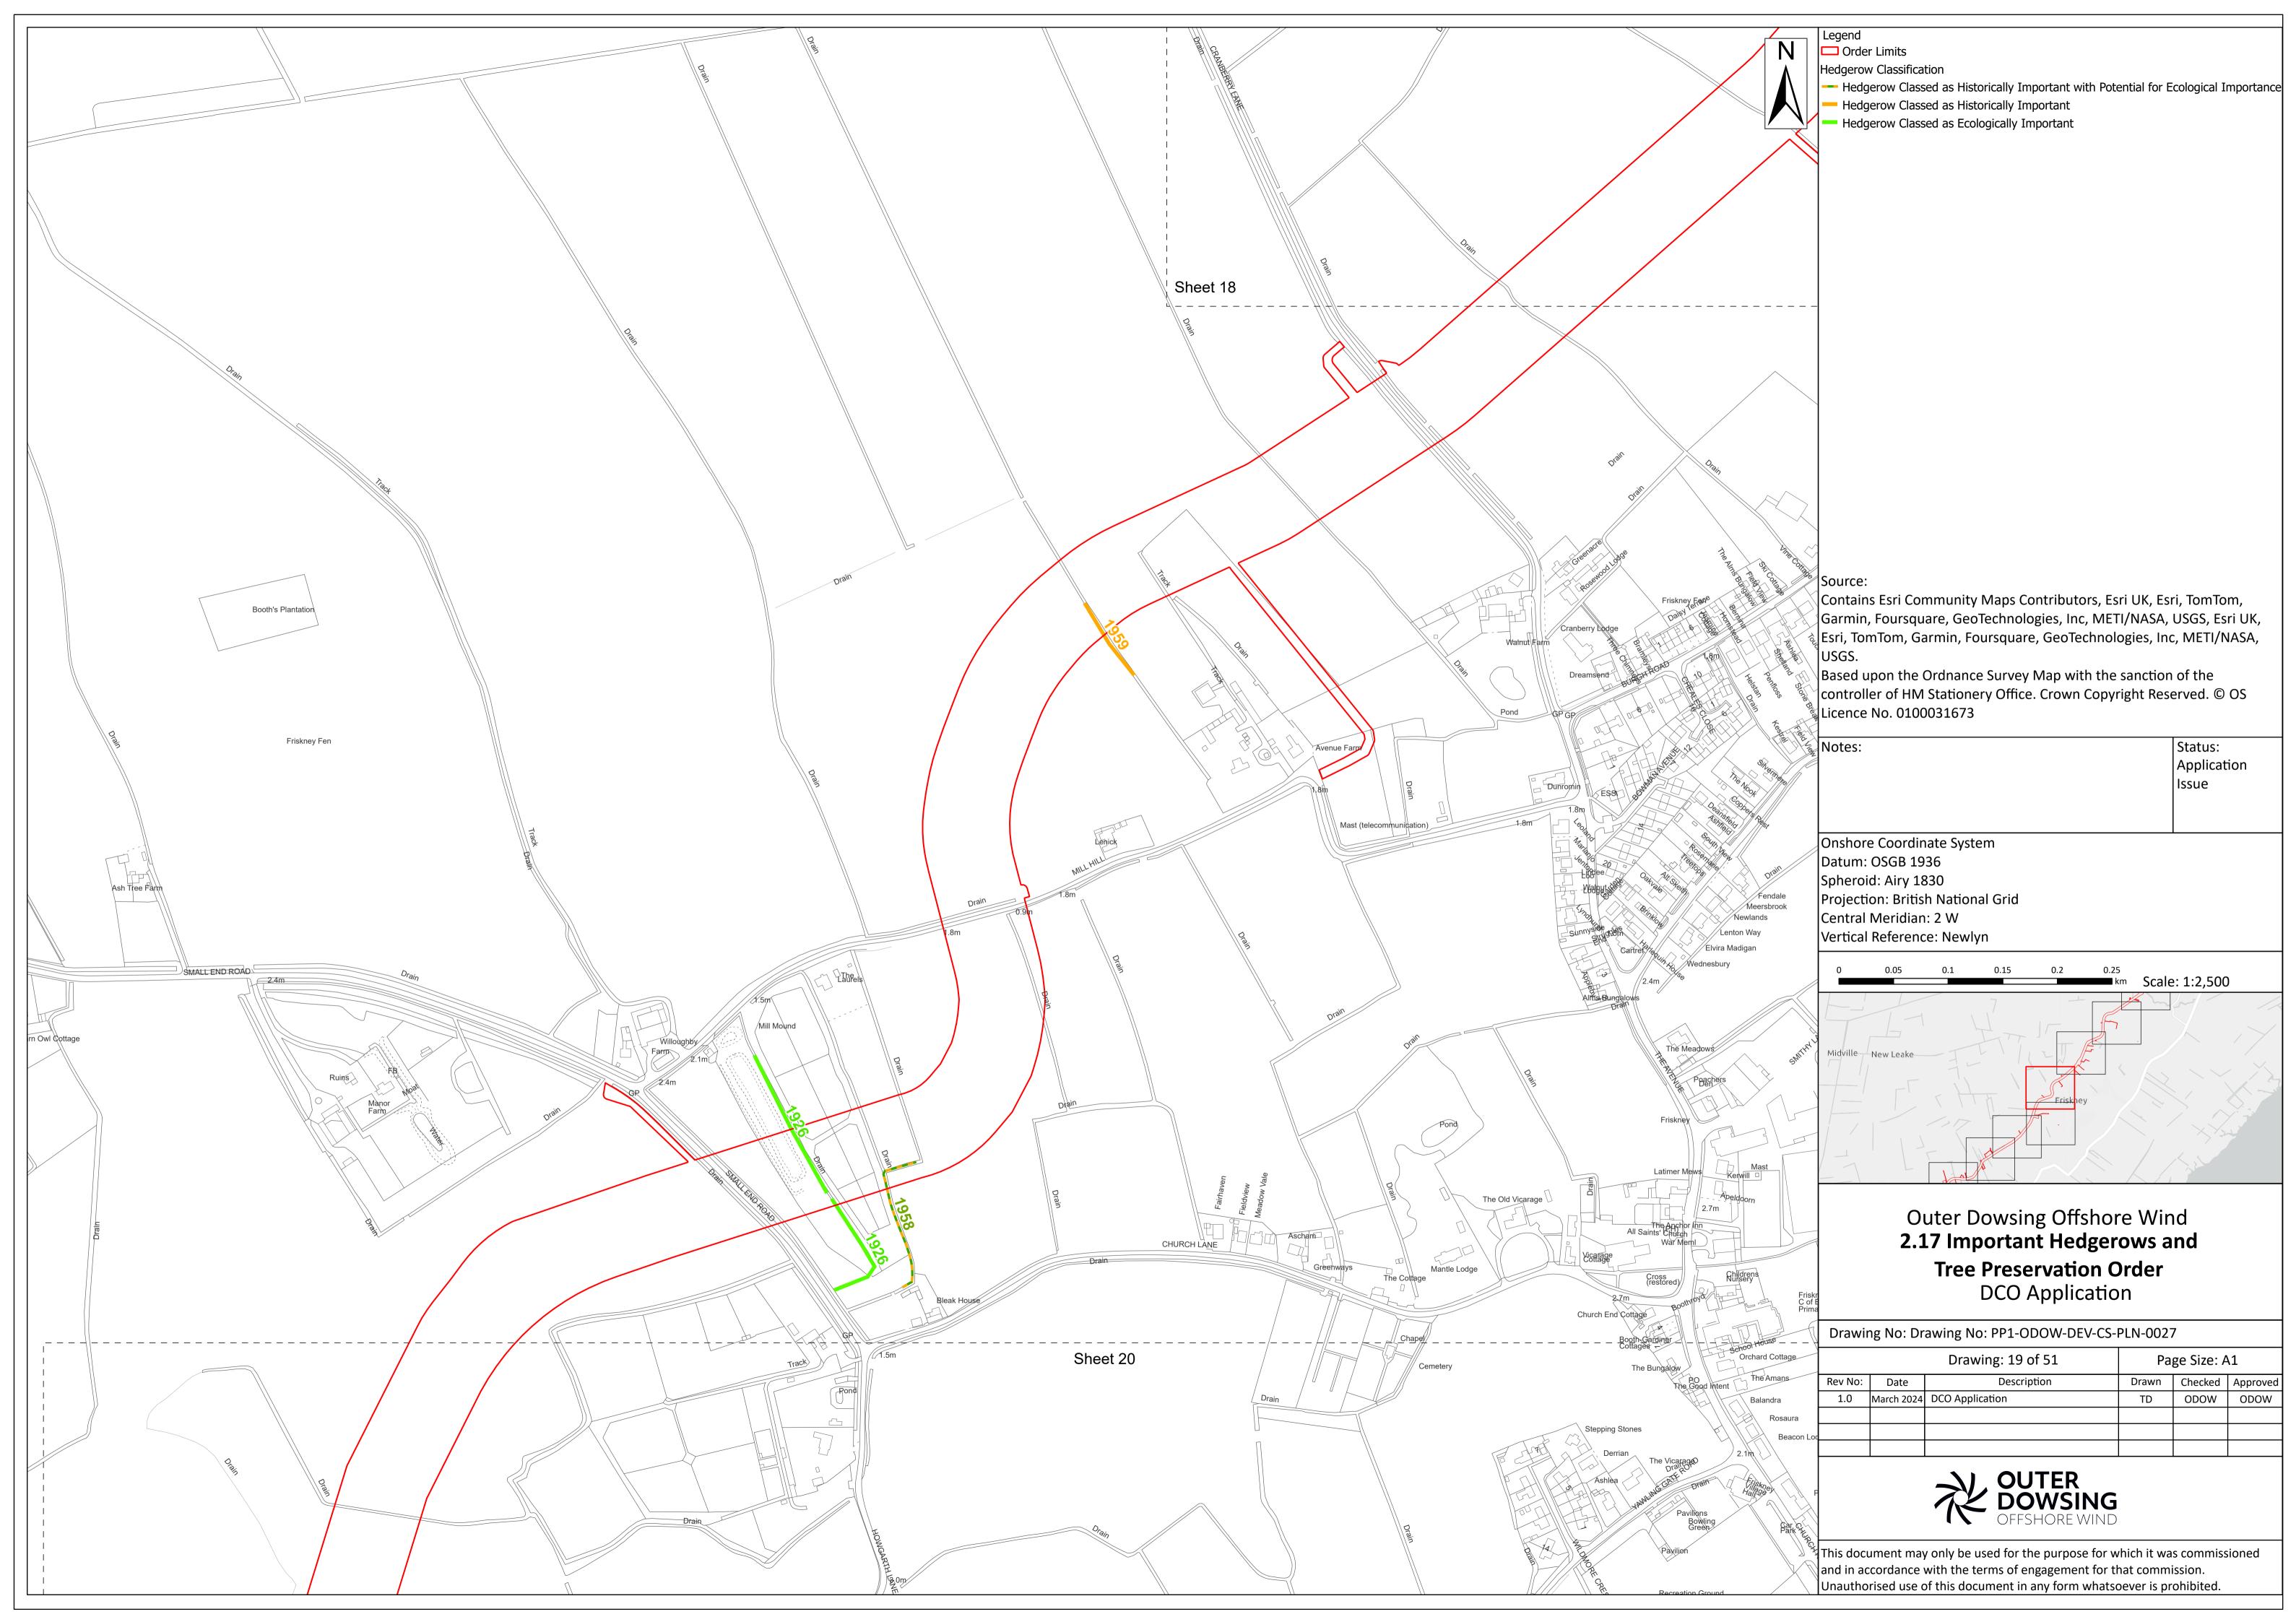

OW-DEV-CS-PLN-0027                                  | 3 <sup>rd</sup> Party Doc No<br>(If applicable): | N/A         |  |  |  |

Outer Dowsing Offshore Wind accepts no liability for the accuracy or completeness of the information in this document nor for any loss or damage arising from the use of such information.

| Rev No. | Date          | Status / Reason for Issue | Author              | Checked by                    | Reviewed<br>by   | Approved by      |
|---------|---------------|---------------------------|---------------------|-------------------------------|------------------|------------------|
| 1.0     | March<br>2024 | DCO<br>Application        | Dalcour<br>Maclaren | Shepherd<br>and<br>Wedderburn | Outer<br>Dowsing | Outer<br>Dowsing |



























































Status:

Page Size: A1

Application