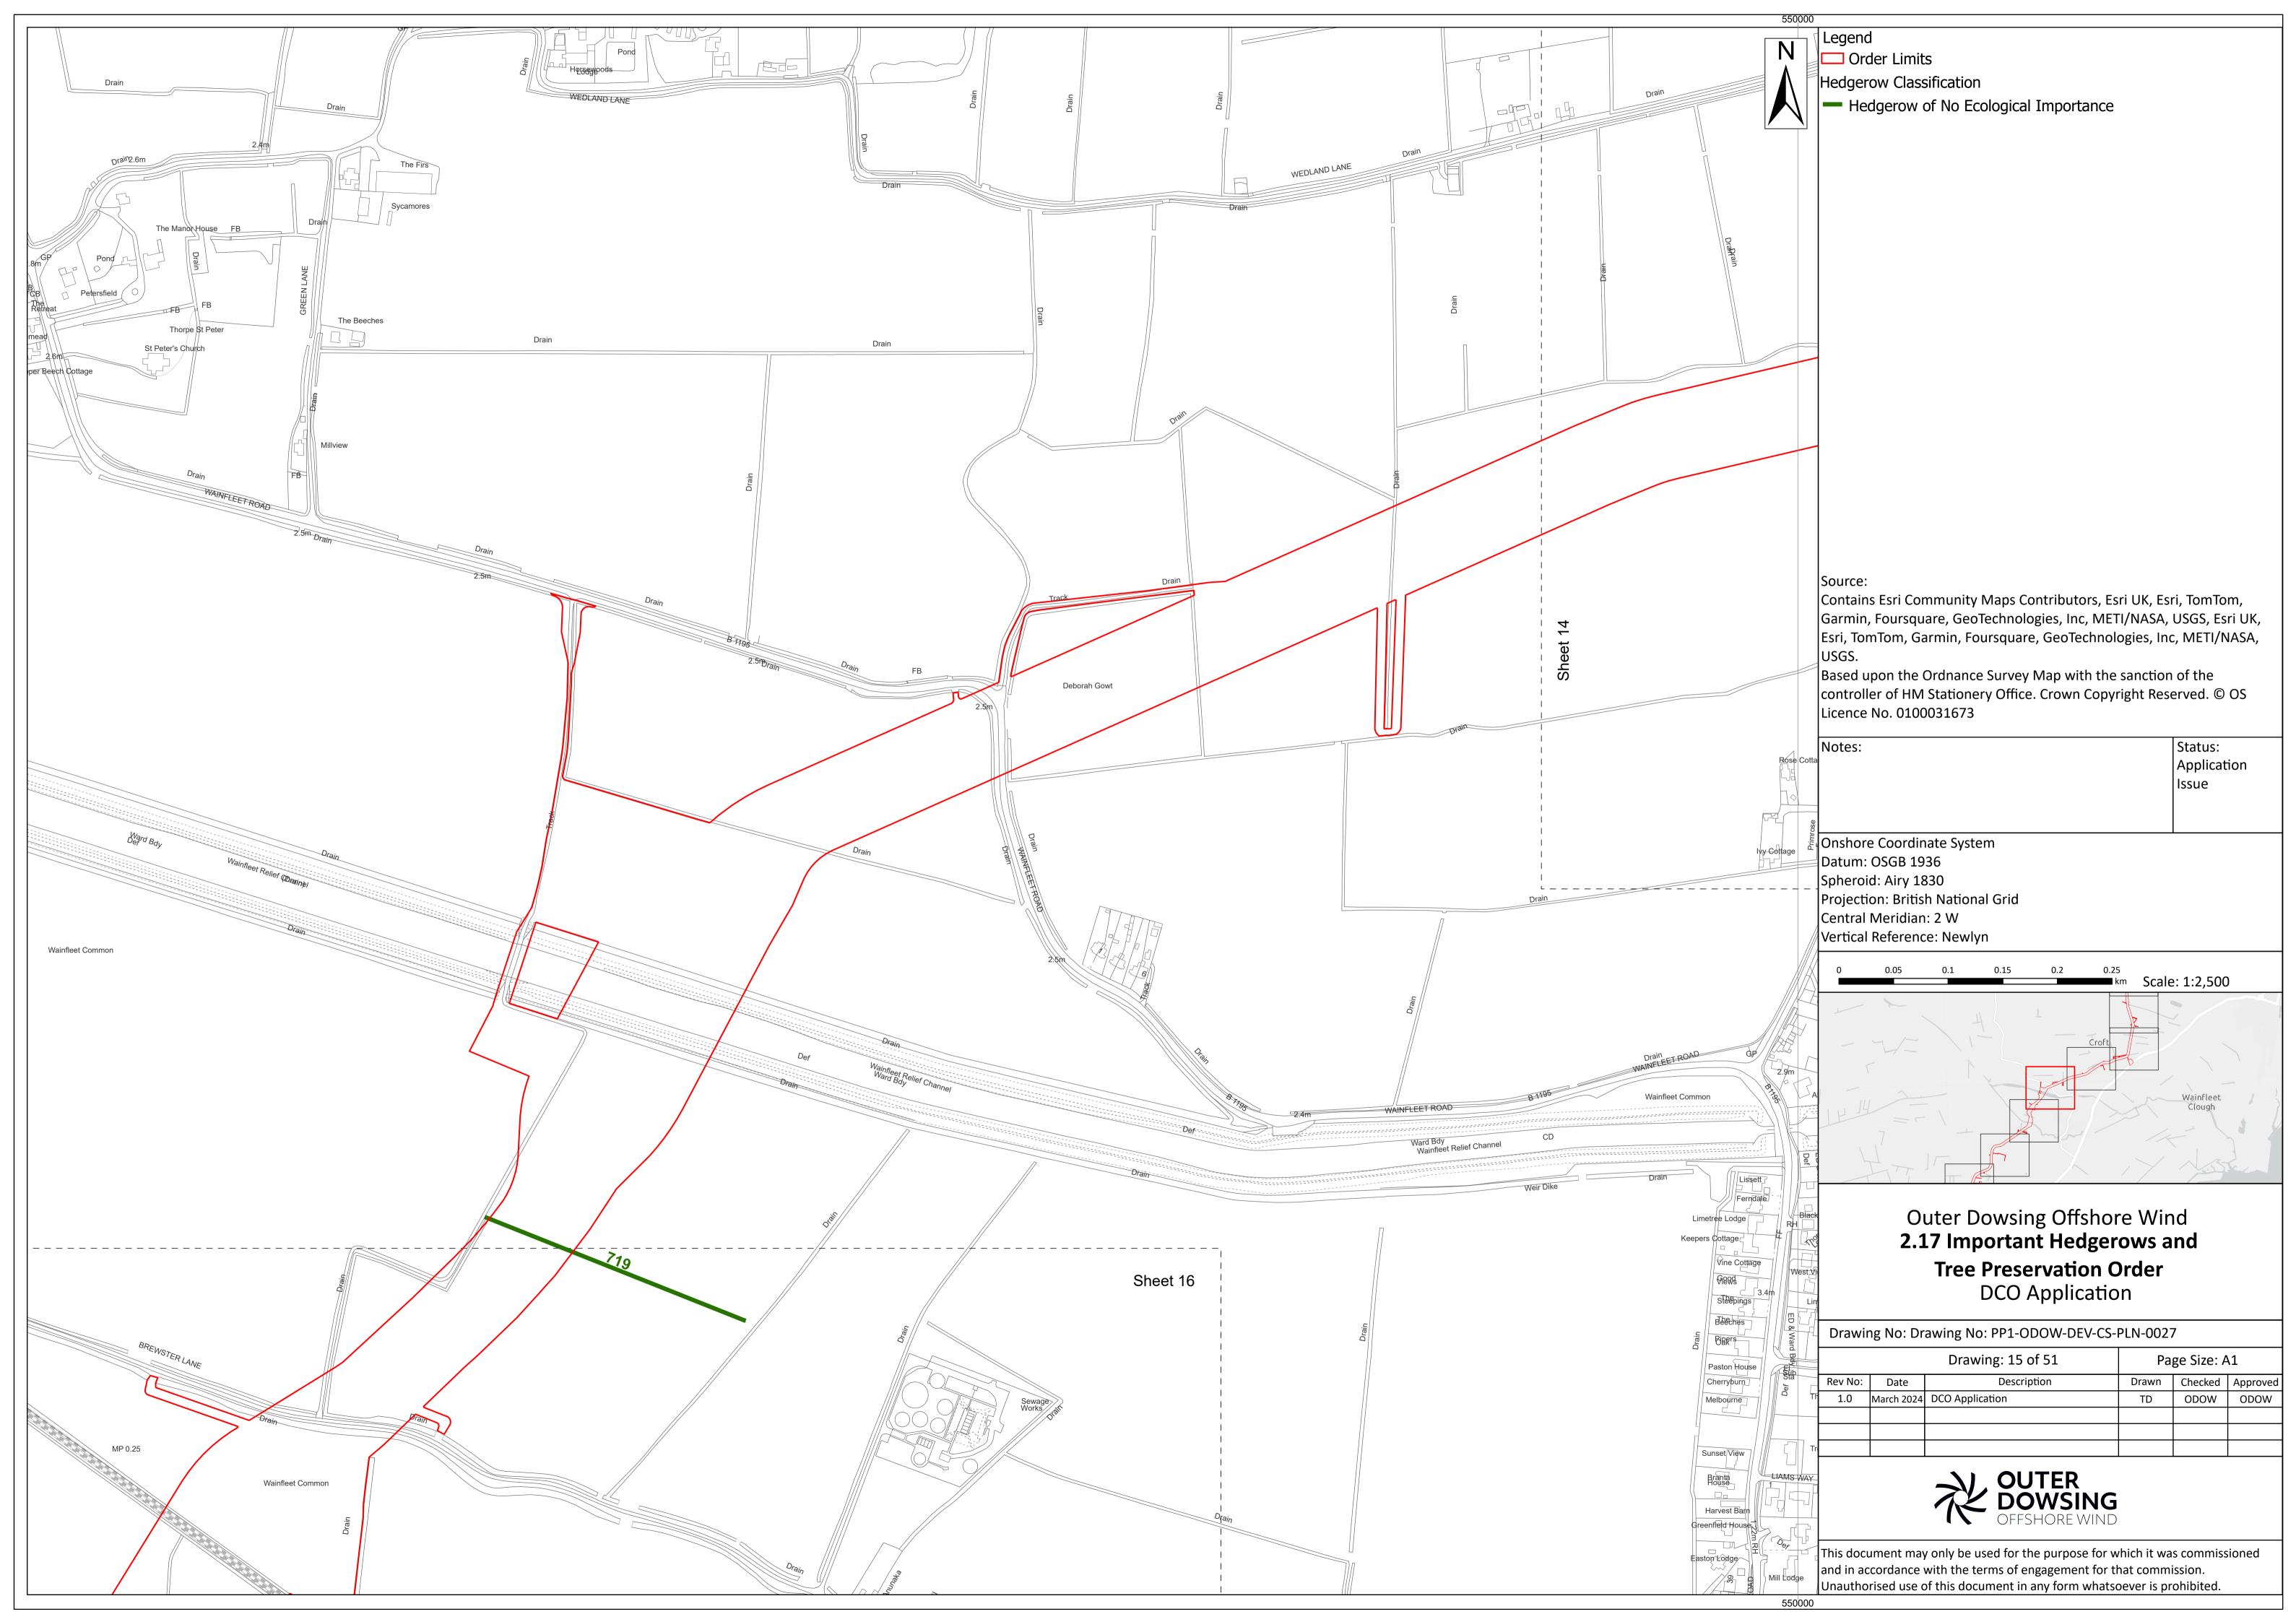

| PP1-ODOW-DEV-CS-PLN-0027                                  | 3 <sup>rd</sup> Party Doc No<br>(If applicable): | N/A         |  |  |  |

Outer Dowsing Offshore Wind accepts no liability for the accuracy or completeness of the information in this document nor for any loss or damage arising from the use of such information.

| Rev No. | Date          | Status / Reason for Issue | Author              | Checked by                    | Reviewed<br>by   | Approved by      |
|---------|---------------|---------------------------|---------------------|-------------------------------|------------------|------------------|
| 1.0     | March<br>2024 | DCO<br>Application        | Dalcour<br>Maclaren | Shepherd<br>and<br>Wedderburn | Outer<br>Dowsing | Outer<br>Dowsing |



























































Status:

Page Size: A1

Application