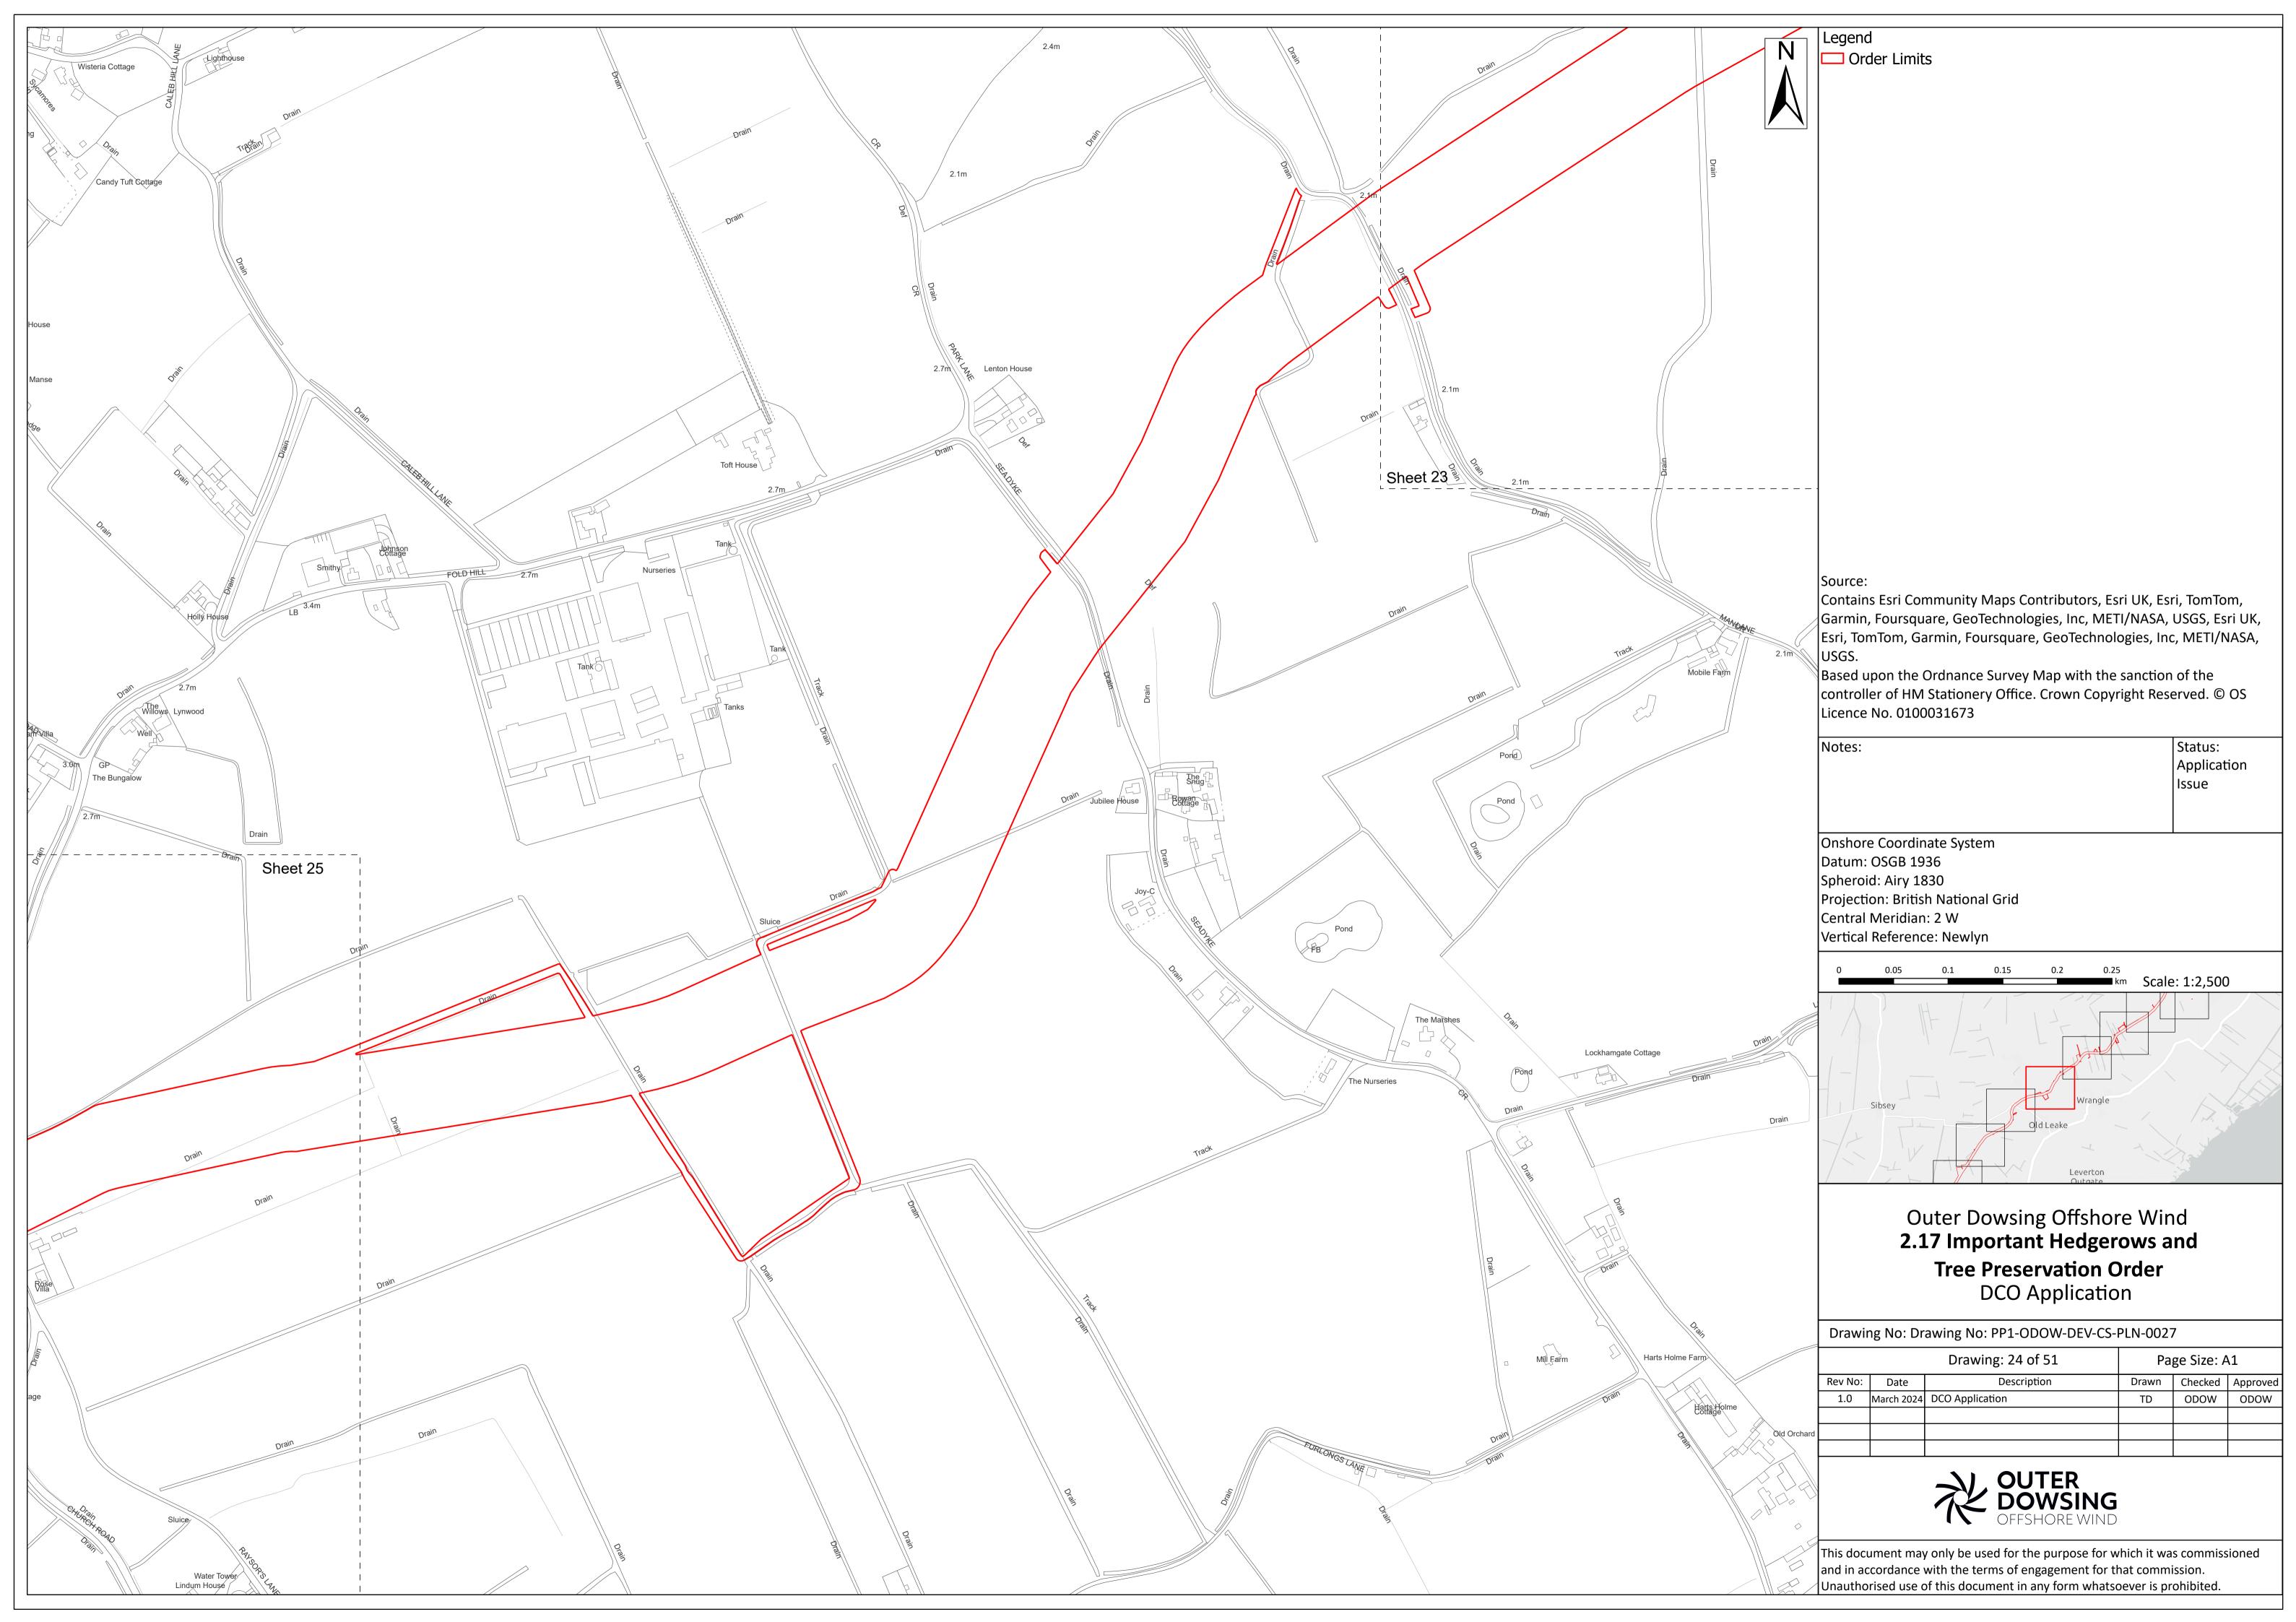

PLN-0027                                  | 3 <sup>rd</sup> Party Doc No<br>(If applicable): | N/A         |  |  |  |

Outer Dowsing Offshore Wind accepts no liability for the accuracy or completeness of the information in this document nor for any loss or damage arising from the use of such information.

| Rev No. | Date          | Status / Reason for Issue | Author              | Checked by                    | Reviewed<br>by   | Approved by      |
|---------|---------------|---------------------------|---------------------|-------------------------------|------------------|------------------|
| 1.0     | March<br>2024 | DCO<br>Application        | Dalcour<br>Maclaren | Shepherd<br>and<br>Wedderburn | Outer<br>Dowsing | Outer<br>Dowsing |



























































Status:

Page Size: A1

Application