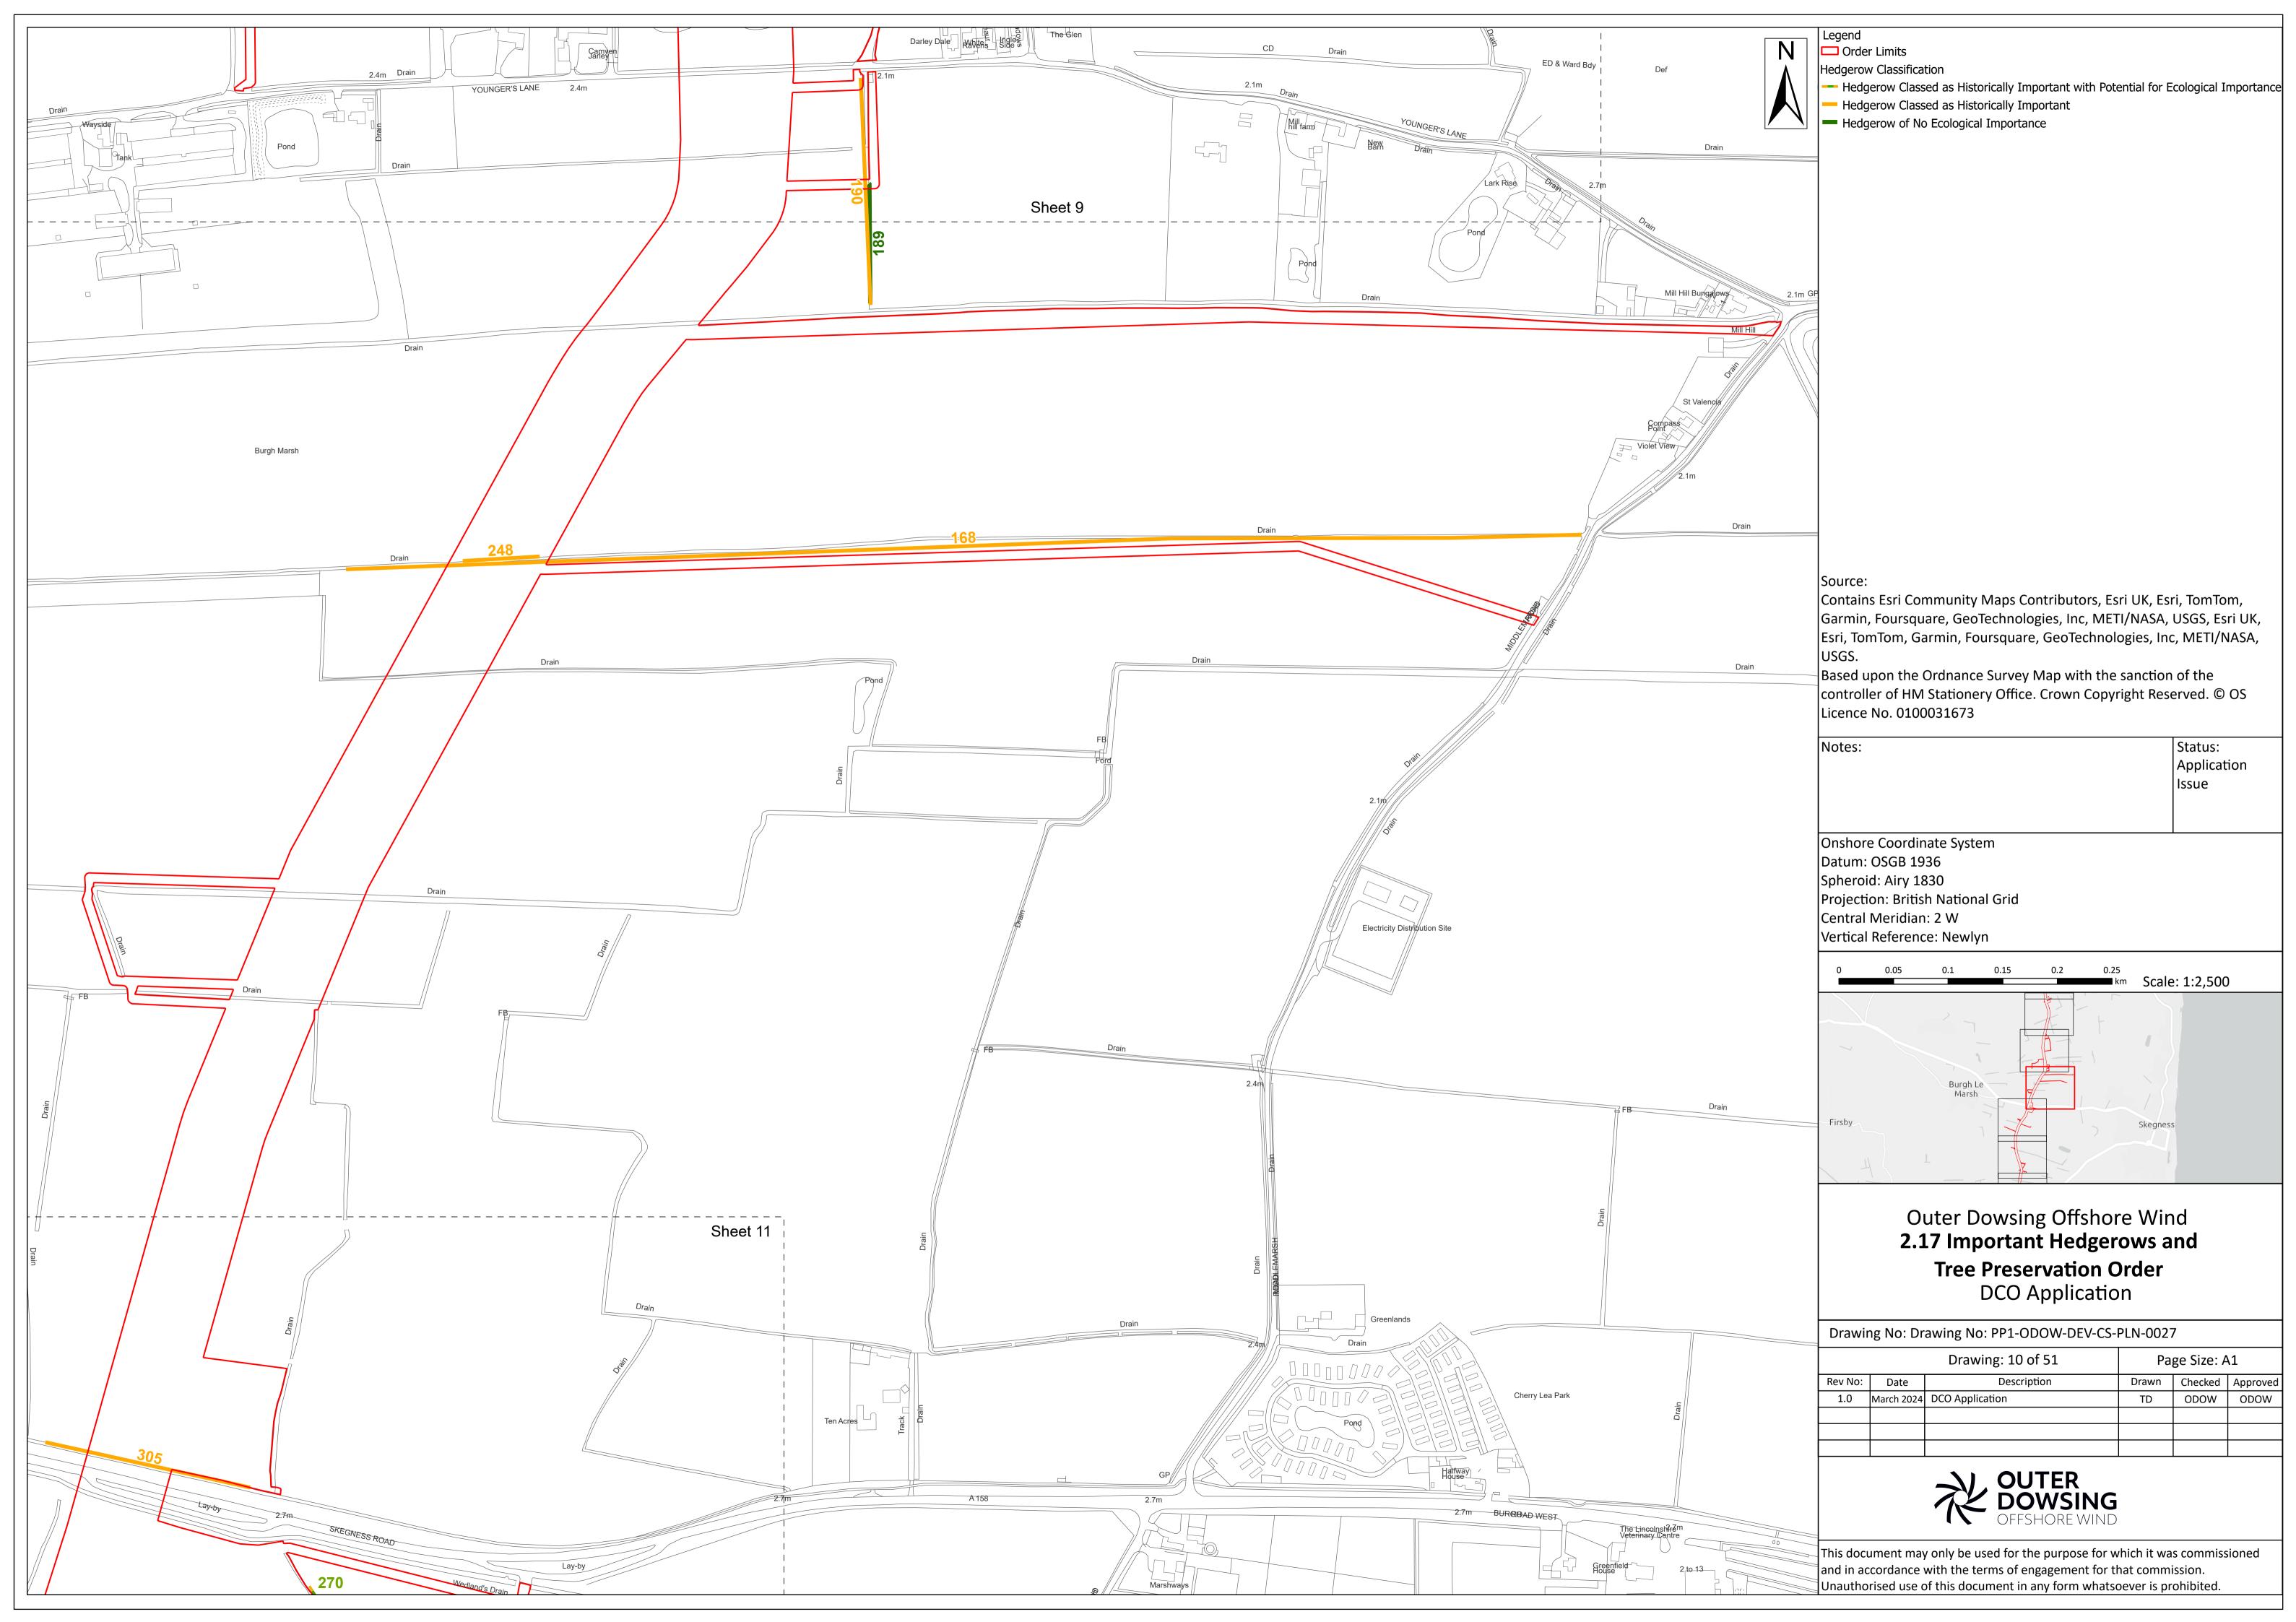

r>Number: | PP1-ODOW-DEV-CS-PLN-0027                                  | 3 <sup>rd</sup> Party Doc No<br>(If applicable): | N/A         |  |  |  |

Outer Dowsing Offshore Wind accepts no liability for the accuracy or completeness of the information in this document nor for any loss or damage arising from the use of such information.

| Rev No. | Date          | Status / Reason for Issue | Author              | Checked by                    | Reviewed<br>by   | Approved by      |
|---------|---------------|---------------------------|---------------------|-------------------------------|------------------|------------------|
| 1.0     | March<br>2024 | DCO<br>Application        | Dalcour<br>Maclaren | Shepherd<br>and<br>Wedderburn | Outer<br>Dowsing | Outer<br>Dowsing |



























































Status:

Page Size: A1

Application