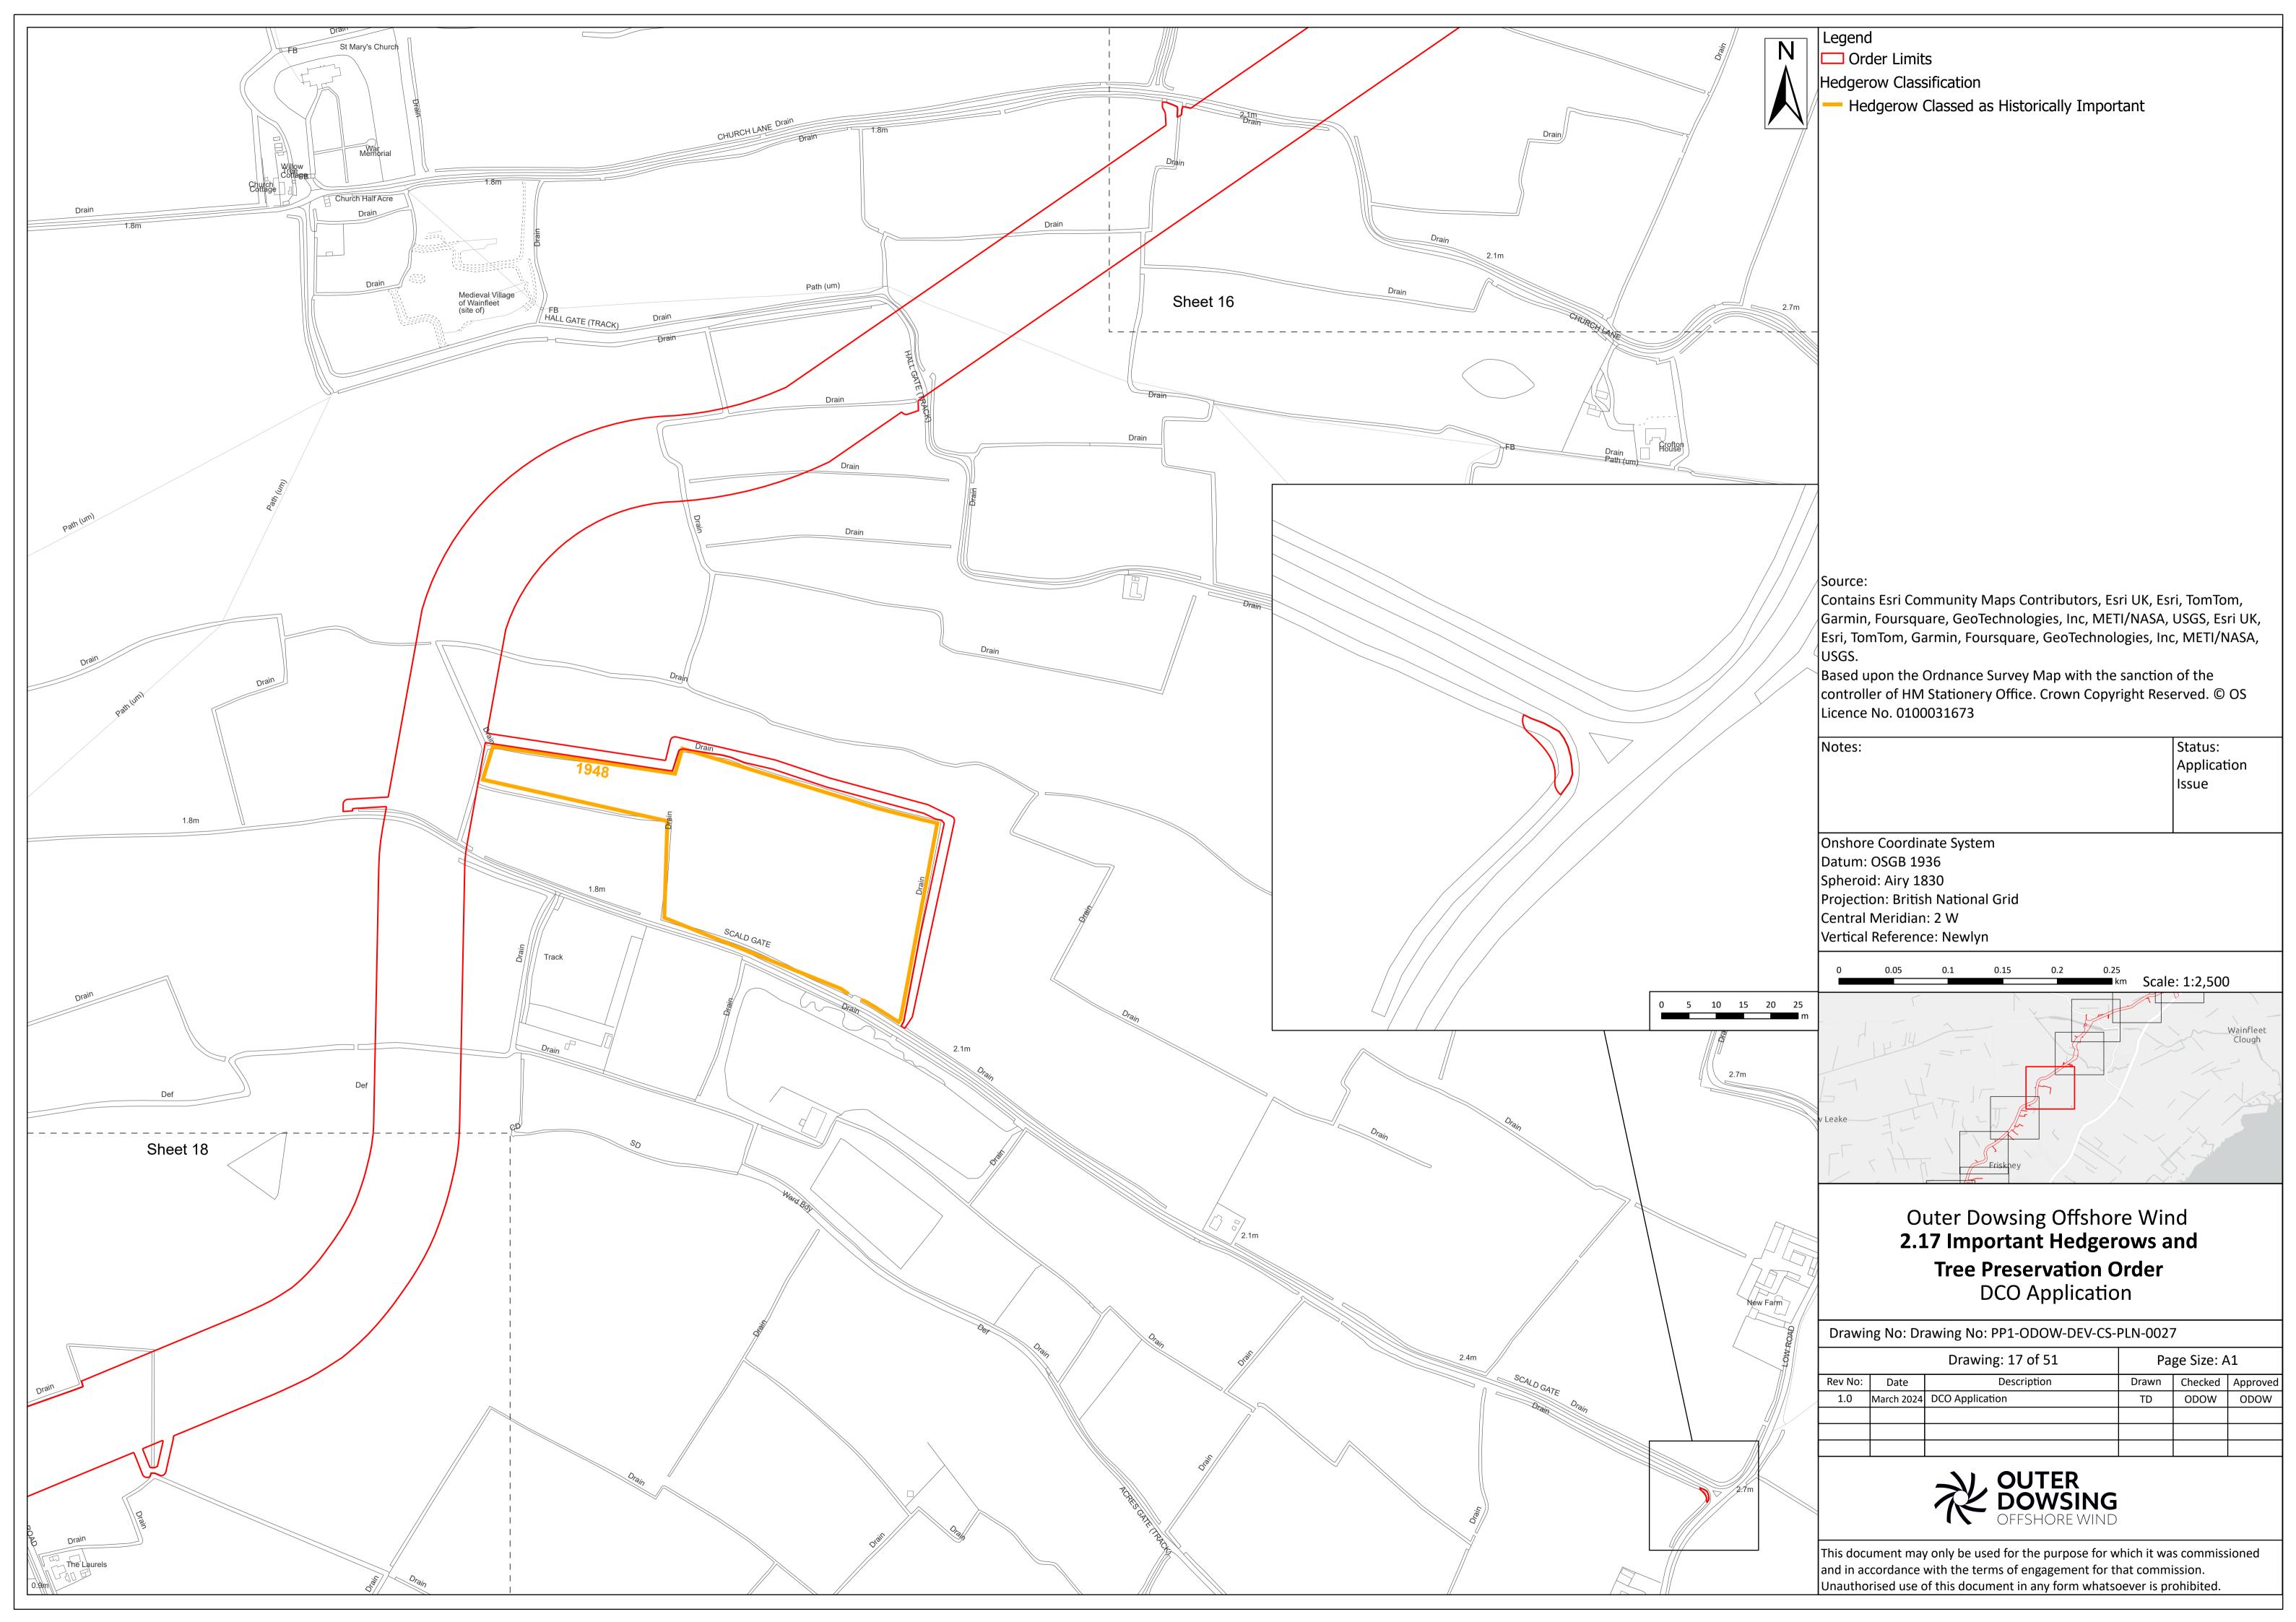

1-ODOW-DEV-CS-PLN-0027                                  | 3 <sup>rd</sup> Party Doc No<br>(If applicable): | N/A         |  |  |  |

Outer Dowsing Offshore Wind accepts no liability for the accuracy or completeness of the information in this document nor for any loss or damage arising from the use of such information.

| Rev No. | Date          | Status / Reason for Issue | Author              | Checked by                    | Reviewed<br>by   | Approved by      |
|---------|---------------|---------------------------|---------------------|-------------------------------|------------------|------------------|
| 1.0     | March<br>2024 | DCO<br>Application        | Dalcour<br>Maclaren | Shepherd<br>and<br>Wedderburn | Outer<br>Dowsing | Outer<br>Dowsing |



























































Status:

Page Size: A1

Application